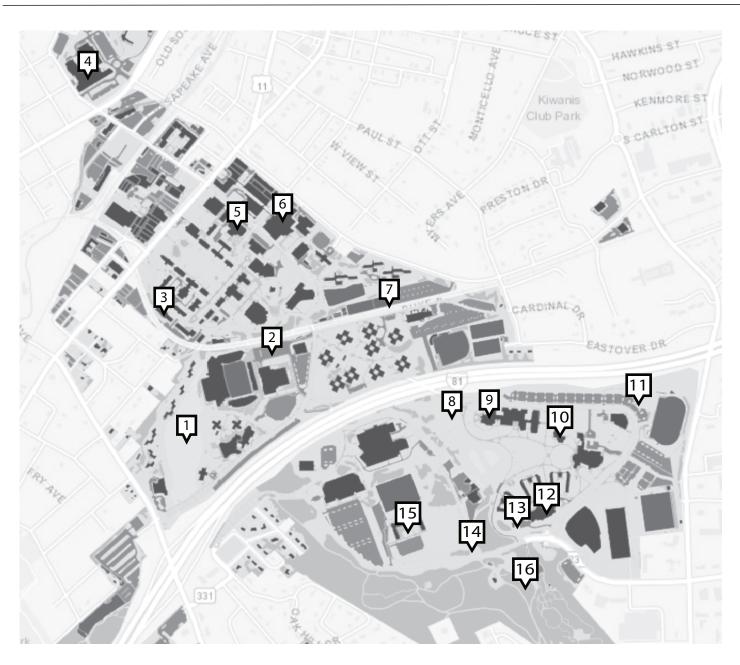

## ENVIRONMENTAL STEWARDSHIP TOUR

- 1 Newman Lake
- 2 Godwin Transit Center
- 3 Wayland Hall
- 4 Science On a Sphere
- 5 John C. Wells Planetarium
- 6 Student Sucess Center
- 7 Sibert Creek Rain Garden
- 8 East Campus Hillside
- 9 ISAT-CS Patio Garden
- 10 Bioscience Building
- 11 Small Wind Training & Testing Facility
- 12 East Campus Dining Hall
- 13 Madison Garden
- 14 Land Bridge
- 15 Paul Jennings Hall
- 16 Edith J. Carrier Arboretum

Not shown on map:

University Recreation Center at University Park JMU Farm

For more information about the sites on this tour, scan the QR code or visit www.jmu.edu/environmentalstewardshiptour.