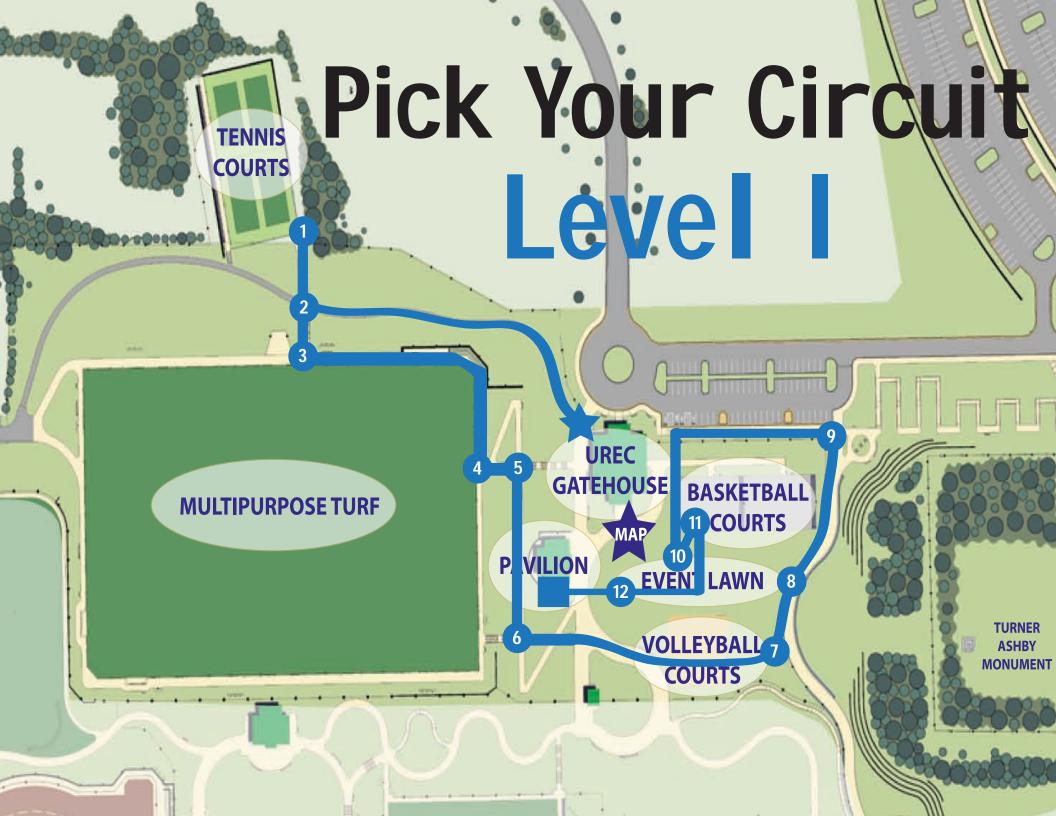

## UNIVERSITY PARK **PICK YOUR CIRCUIT** LEVEL I

|             | Location                             | Exercise                                                              |                          |
|-------------|--------------------------------------|-----------------------------------------------------------------------|--------------------------|
| START       | Gatehouse                            | WALK AT A STEADY PACE TOWARDS THE TENNIS COURT                        | 2-3 minutes              |
| STATION #1  | Tennis Court                         | REGULAR SQUAT                                                         | 10 repetitions           |
| STATION #2  | Bottom of the curve                  | BURPEES                                                               | 5 repetitions            |
|             |                                      | JUMP SQUATS                                                           | 12 repetitions           |
| STATION #3  | Overlooking athletic track           | JUMPING JACKS                                                         | 15 repetitions           |
|             |                                      | LUNGES                                                                | 10 repetitions           |
| STATION #4  | Bottom of steps                      | STAIR SET IJOG UP/WALK DOWN                                           |                          |
|             | , , , , , , , , , , , , , , , ,      | STAIR SET IIRUN UP/WALK DOWN                                          |                          |
|             |                                      | STAIR SET IIIOPTIONAL                                                 |                          |
|             |                                      | STAIR SET IVTOE TAPS ON EDGE OF STEP                                  | 1 minute                 |
| STATION #5  | Bottom of steps leading to Gatehouse | STANDING CALF RAISES                                                  | 1 minute                 |
|             |                                      | SPRINT UP TO STATION #6                                               |                          |
| STATION #6  | Side of maintenance shed             | PLANK                                                                 | 30 seconds               |
|             |                                      | SIDE PLANK                                                            | 30 seconds each side     |
| STATION #7  | Volleyball Court                     | HIGH KNEES                                                            | 1 lap around the court   |
| STATION #8  | Bottom of hill                       | JOG UP HILL, WALK DOWN HILL                                           | 1 time                   |
| STATION #9  | Fence line, top corner of UPARK      | GLUTE LIFTS (hands on fence) RIGHT/LEFT                               | 10 repetitions each side |
| STATION #10 | Event Lawn                           | DASH DOWN & BACK                                                      | 1 time                   |
| STATION #11 | Basketball Courts                    | SPECTATOR AREASTEP/JUMP UP, WALK DOWN                                 | 10 repetitions           |
|             | Basketball Courts                    | BASELINE OF COURT #2LADDER SPRINTS                                    | 1 time                   |
|             | Basketball Courts                    | SPECTATOR AREAINCLINE PUSH-UPS ON THE STEP                            | 10 repetitions           |
|             | Basketball Courts                    | LOWER BASKETBALL COURT SIDE SHUFFLE AROUND THE COURT RIGHT, THEN LEFT | 1 lap around the court   |
|             |                                      | LOWER BASKETBALL COURTTRICEP DIPS OFF THE BENCH                       | 10 repetitions           |
| STATION #12 | Pavement                             | COOL-DOWN WALK TOWARDS THE PAVILLION                                  |                          |
| END         | Pavillion Overlook                   | STRETCHING                                                            |                          |