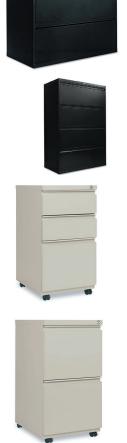

**4-Drawer Lateral File Cabinet** List Price: **\$1426 IMU Price: \$1112.28** Black - LLR 60553

**3-Drawer Metal Pedestal File** List Price: \$538 **IMU Price: \$**419.64 Black - LLR 49521 Putty-LLR 49520 **2-Drawer Metal Pedestal File** 

List Price: \$513 **IMU Price: \$400.14** Black - LLR 49524 Putty-LLR 49523

**Brigade Bookcase** [2 Shelf] List Price: \$351 **IMU Price: \$273.78** Black-S30ABCP

Dear JMU Community-

Best Regards,

**Katie Weaver Director of Procurement Services** 