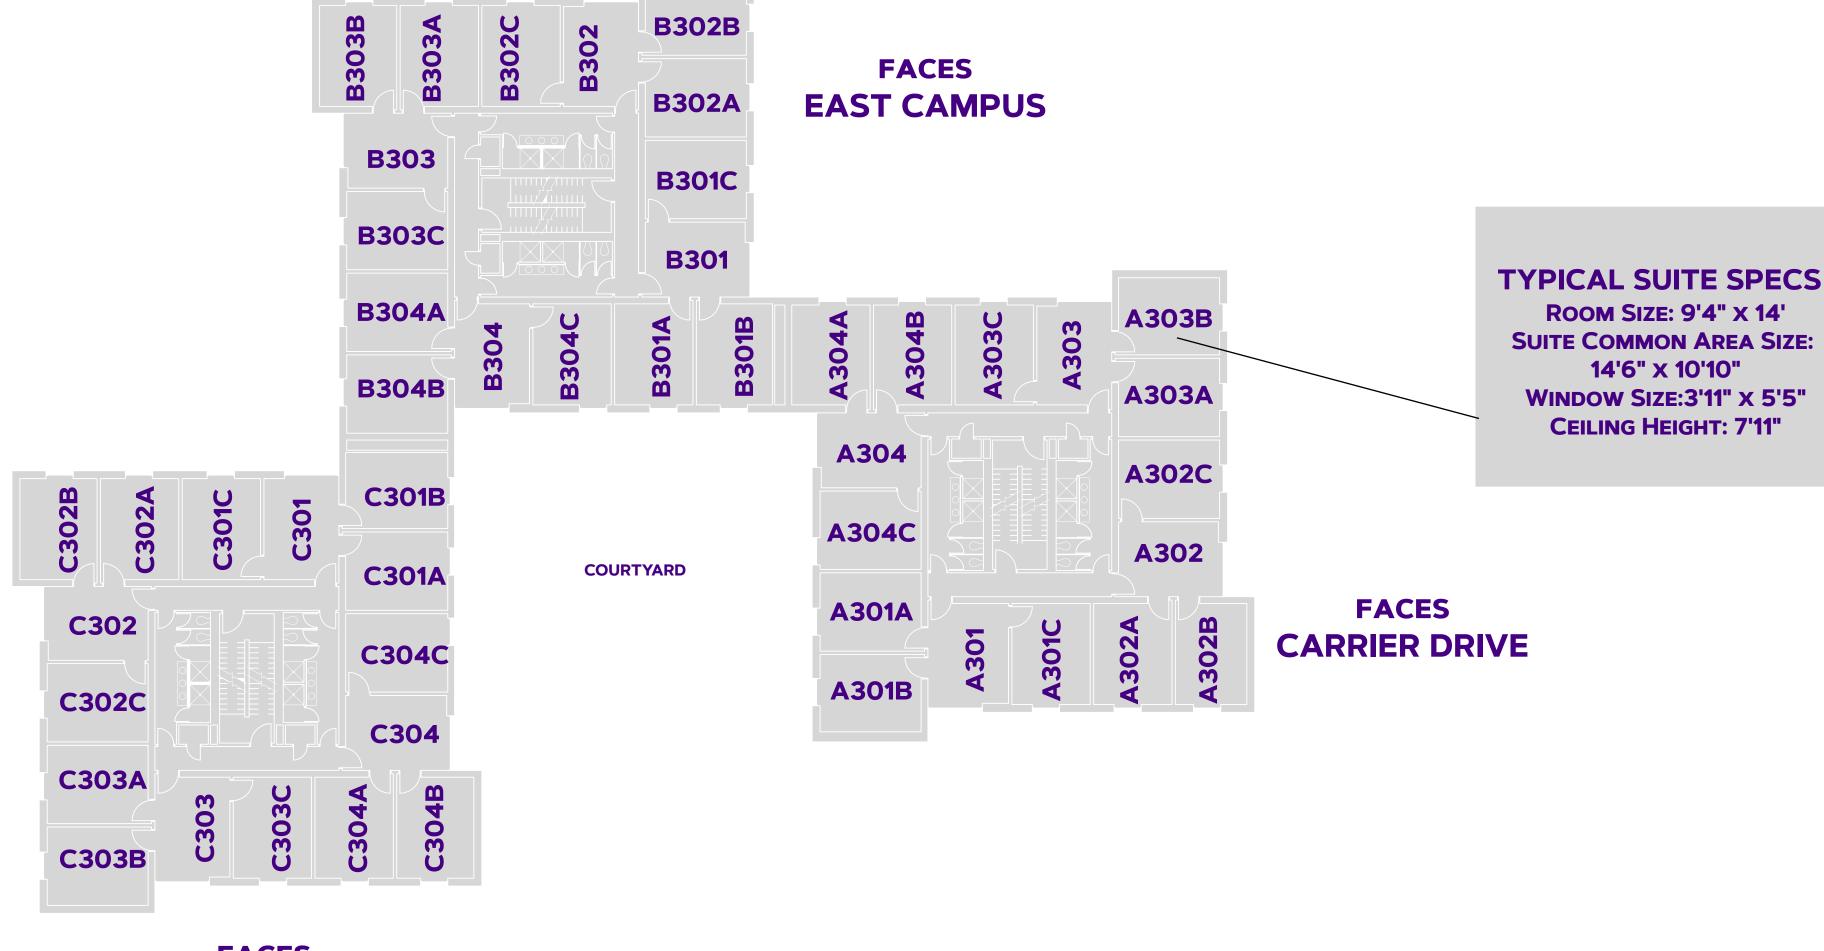

# WHITE HALL **THIRD FLOOR**

### **#DukesLiveClose #DukesLiveSupported #DukesLIVEON**

14'6" x 10'10"

- BEDS, CHAIRS, DESKS, DRAWERS
- BUILT-IN CLOSETS FIXED

#### **SUITE FURNITURE:**

- SMALL SOFA, END TABLE, & TWO CHAIRS

**FACES DINGLEDINE HALL** 