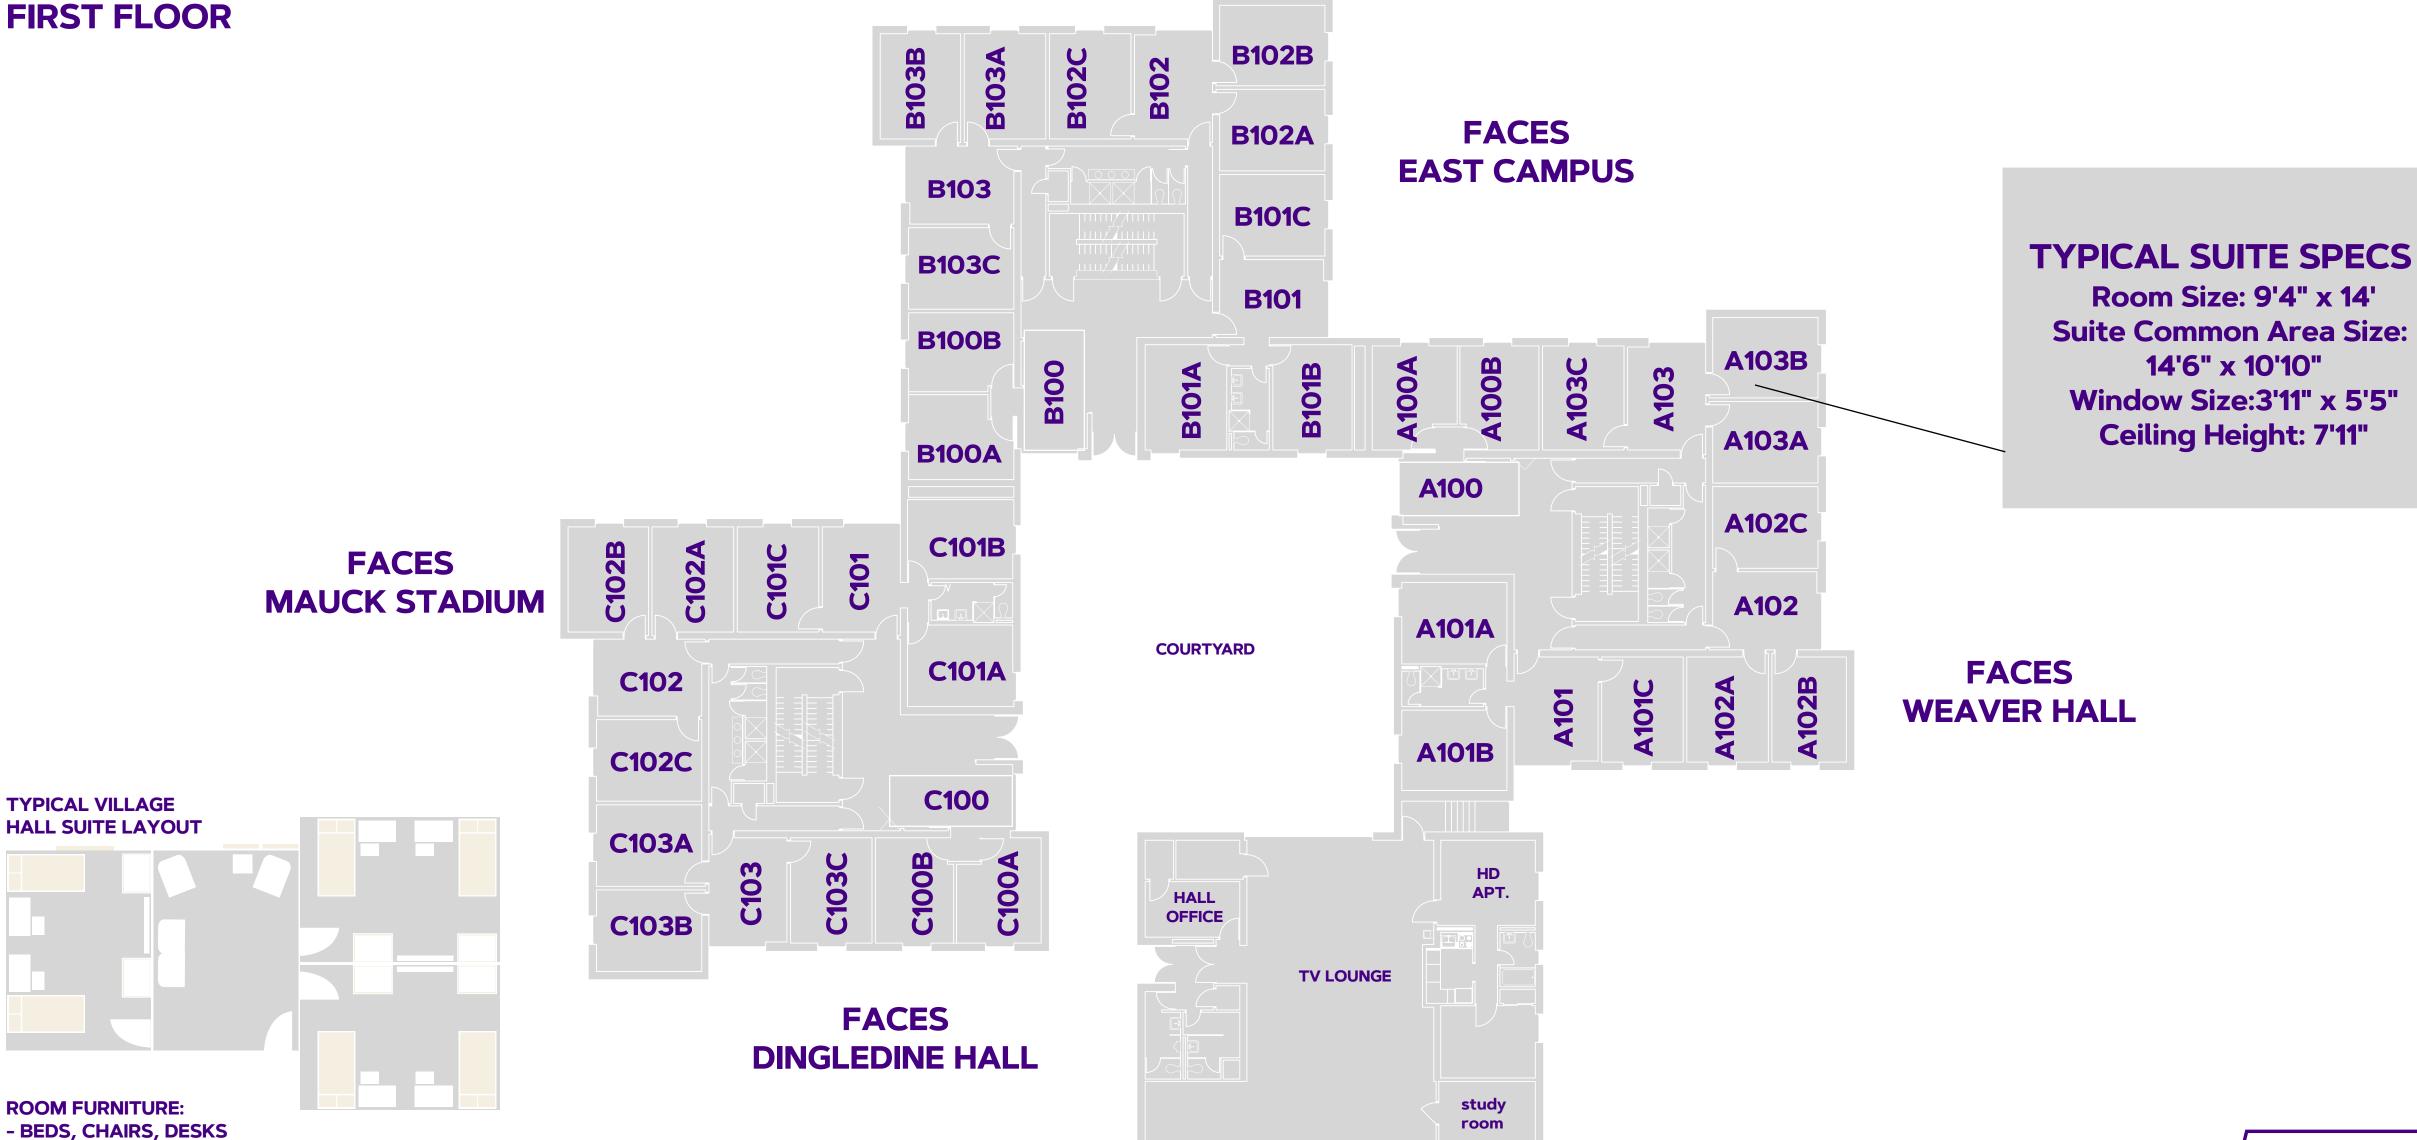

# WHITE HALL

#DukesLiveClose #DukesLiveSupported #DukesLIVEON

- BUILT-IN CLOSETS AND DRAWERS FIXED

### **#DukesLiveClose #DukesLiveSupported #DukesLIVEON**

**FACES DUKE DRIVE** 

- BEDS, CHAIRS, DESKS, DRAWERS

- BUILT-IN CLOSETS FIXED

**SUITE FURNITURE:** 

- SMALL SOFA, END TABLE, & TWO CHAIRS

**FACES DINGLEDINE HALL** 