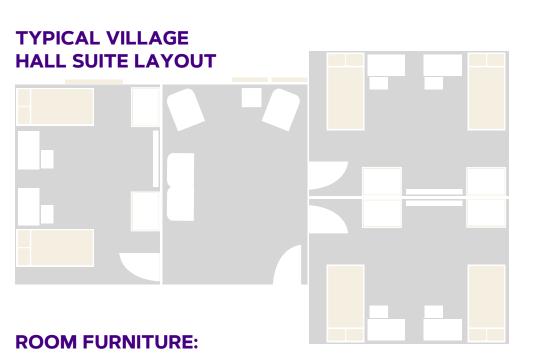

### **#DukesLiveClose #DukesLiveSupported #DukesLIVEON**

**FACES DUKE DRIVE** 

- BEDS, CHAIRS, DESKS, DRAWERS

- BUILT-IN CLOSETS FIXED

**SUITE FURNITURE:** 

- SMALL SOFA, END TABLE, & TWO CHAIRS

**FACES DINGLEDINE HALL** 

#### **SUITE FURNITURE:**

- SMALL SOFA, END TABLE, & TWO CHAIRS

**FACES DINGLEDINE HALL** 