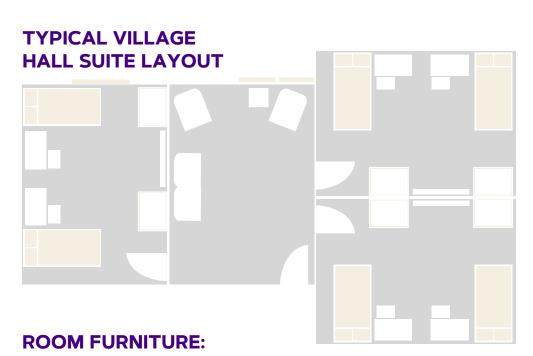

### **#DukesLiveClose #DukesLiveSupported #DukesLIVEON**

**FACES DUKE DRIVE** 

- BEDS, CHAIRS, DESKS, DRAWERS

- BUILT-IN CLOSETS FIXED

**SUITE FURNITURE:** 

- SMALL SOFA, END TABLE, & TWO CHAIRS

**FACES DINGLEDINE HALL** 

#### **SUITE FURNITURE:**

- SMALL SOFA, END TABLE, & TWO CHAIRS

**FACES DINGLEDINE HALL** 