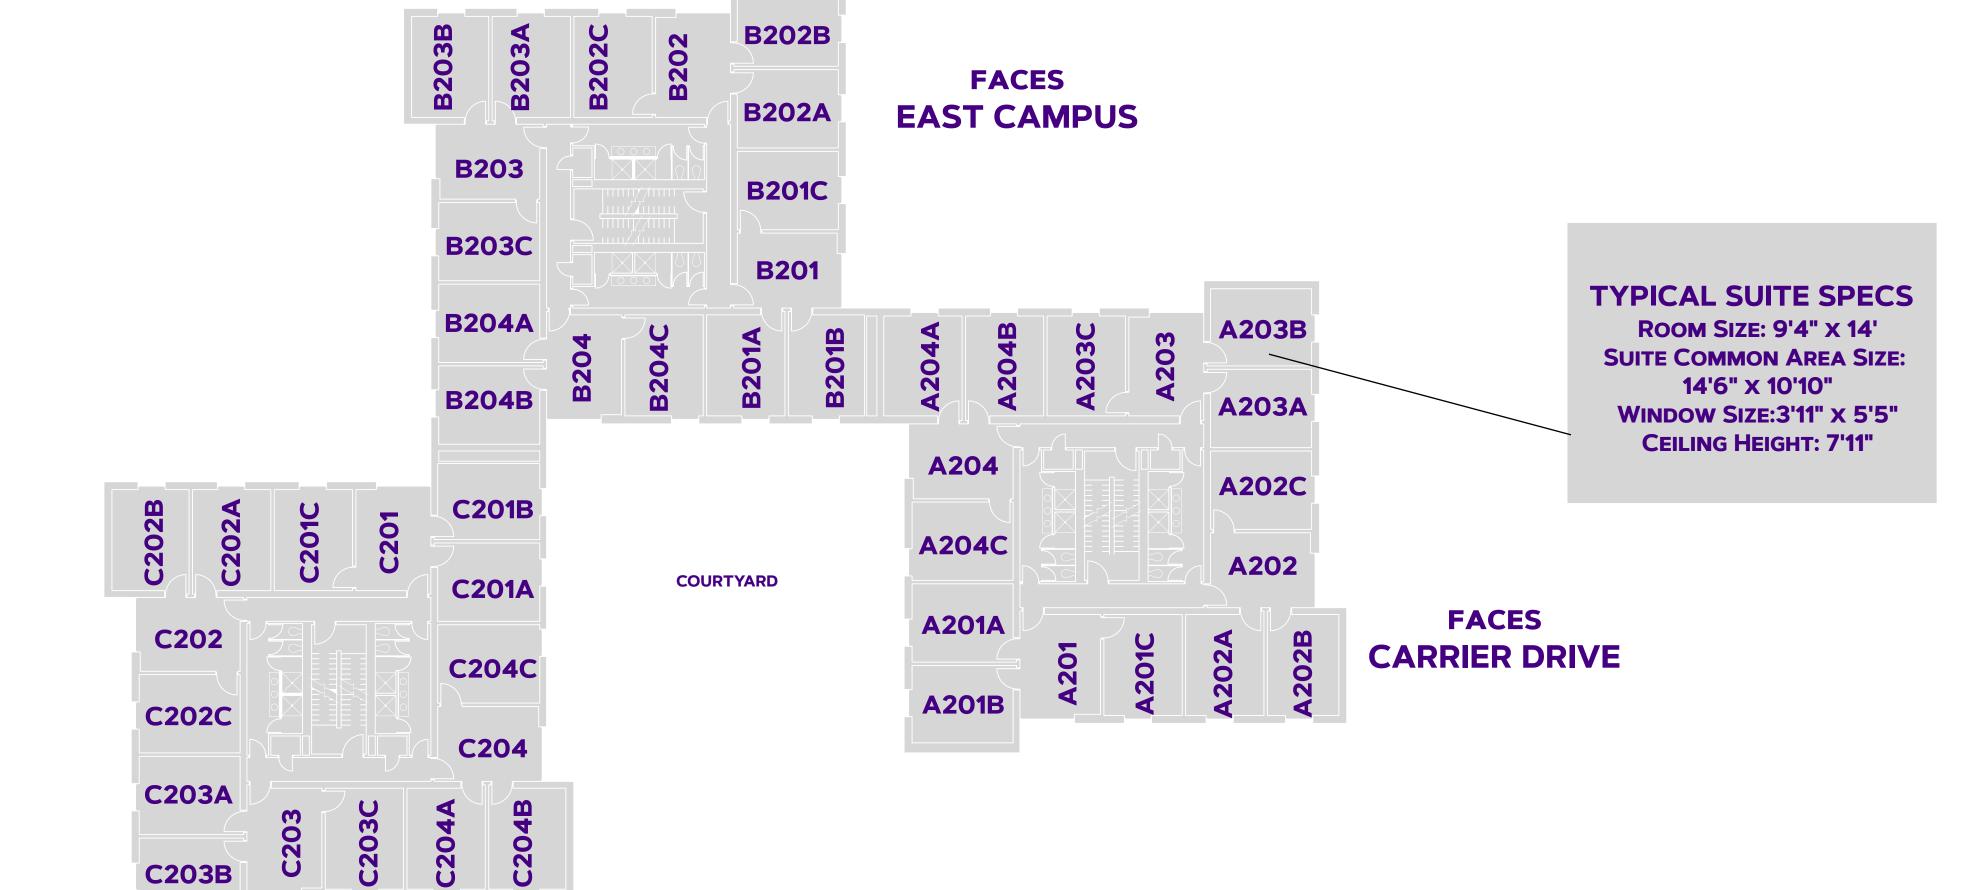

# WHITE HALL **SECOND FLOOR**

### **#DukesLiveClose #DukesLiveSupported #DukesLIVEON**

14'6" x 10'10"

- BEDS, CHAIRS, DESKS, DRAWERS
- BUILT-IN CLOSETS FIXED