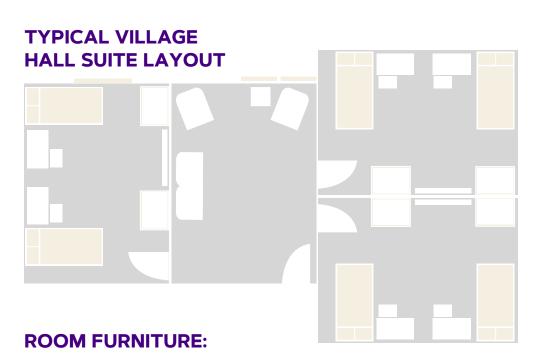

### **ROOM FURNITURE:**

**TYPICAL VILLAGE** 

HALL SUITE LAYOUT

- BEDS, CHAIRS, DESKS, DRAWERS
- BUILT-IN CLOSETS FIXED

**FIRST FLOOR** 

### **SUITE FURNITURE:**