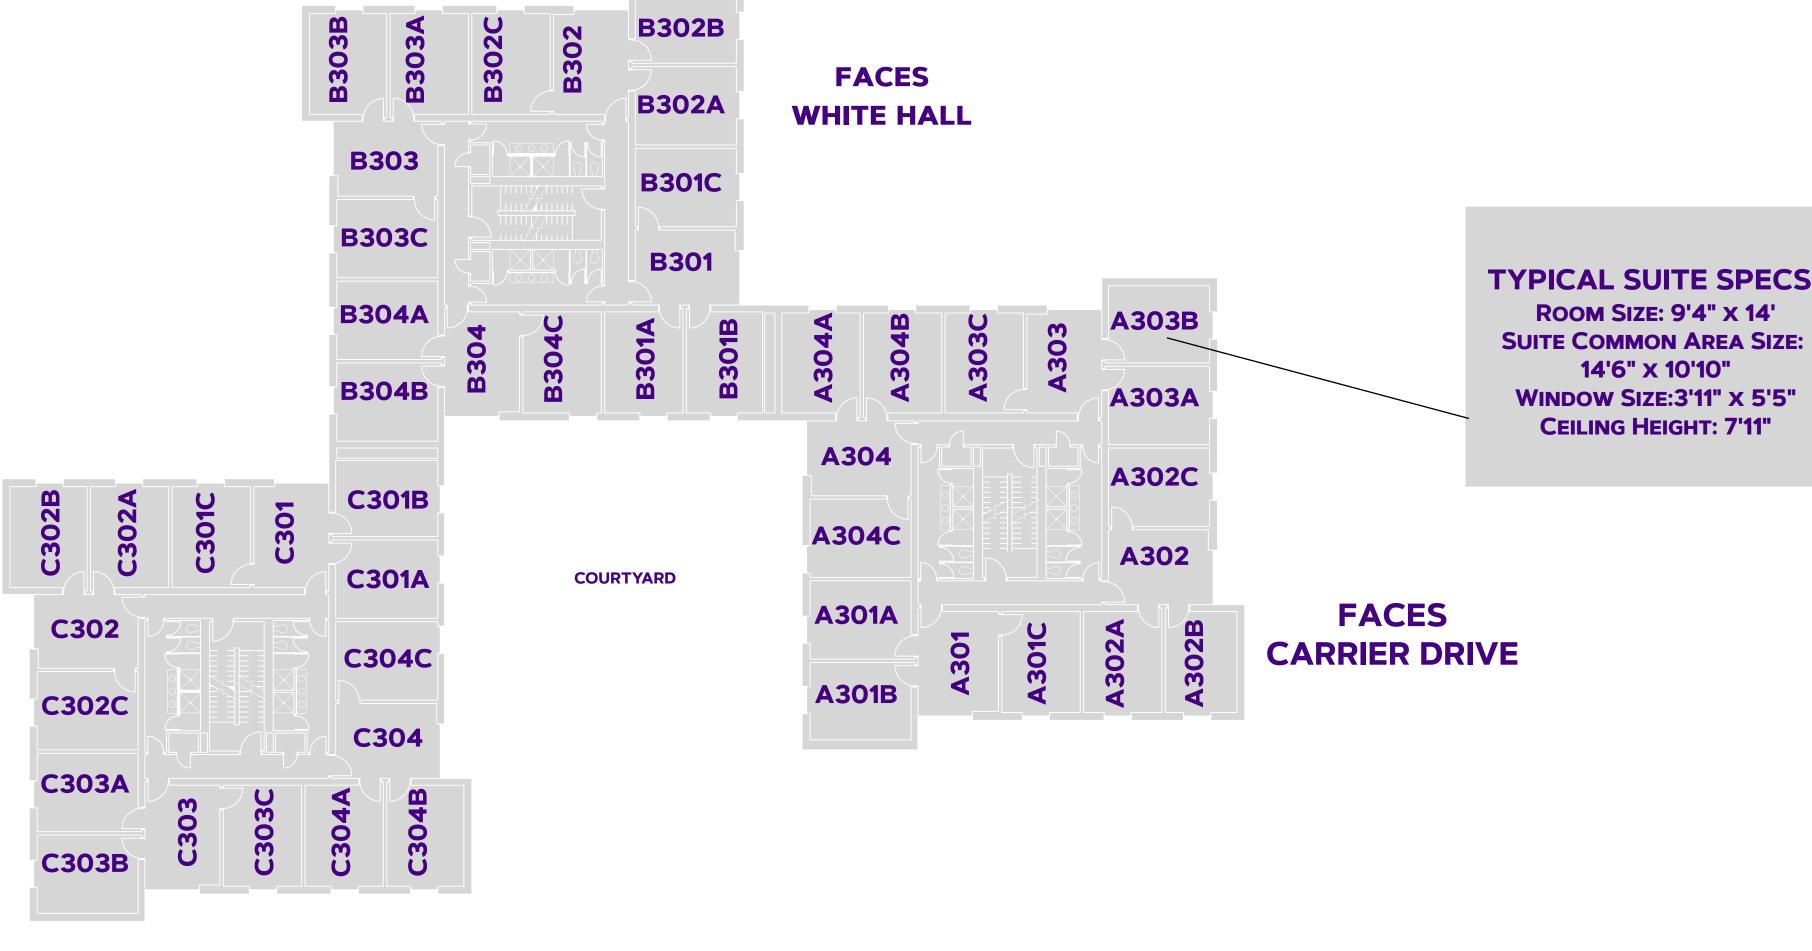

## WEAVER HALL **THIRD FLOOR**

**#DukesLiveClose #DukesLiveSupported #DukesLIVEON** 

14'6" x 10'10"

**ROOM FURNITURE:** 

- BEDS, CHAIRS, DESKS, DRAWERS
- BUILT-IN CLOSETS FIXED

#### **SUITE FURNITURE:**

- SMALL SOFA, END TABLE, & TWO CHAIRS

**FACES CHAPPELEAR HALL** 