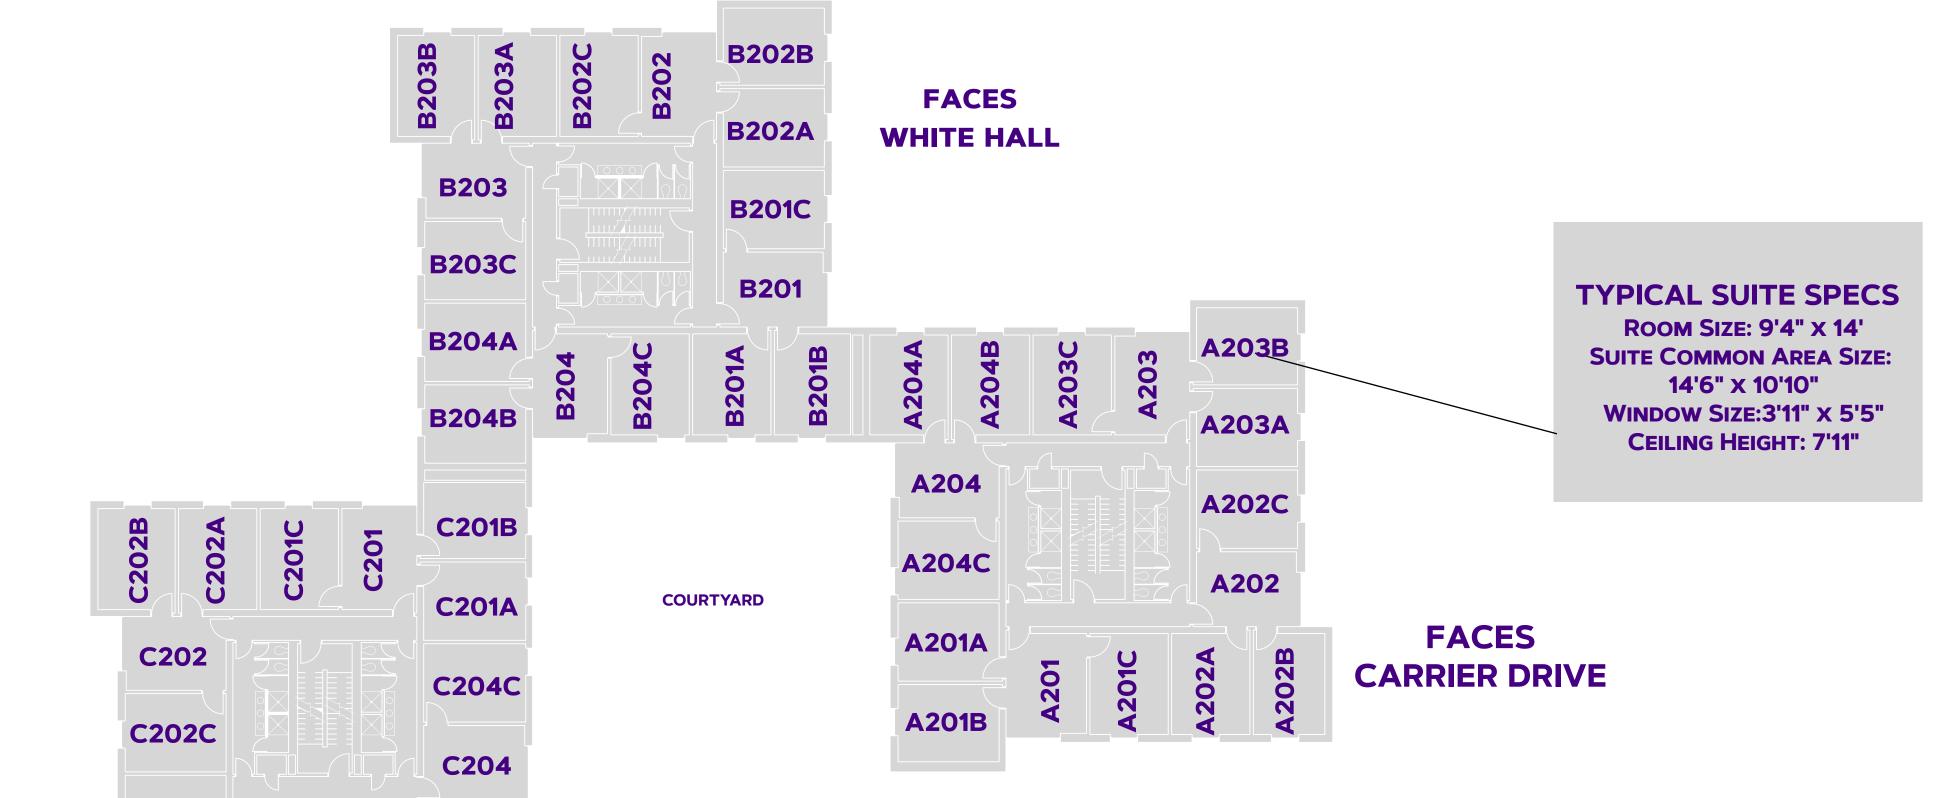

## WEAVER HALL

**FACES** 

**IKENBERRY HALL** 

**#DukesLiveClose #DukesLiveSupported #DukesLIVEON** 

14'6" x 10'10"



**ROOM** 

### **ROOM FURNITURE:**

**TYPICAL VILLAGE** 

HALL SUITE LAYOUT

- BEDS, CHAIRS, DESKS, DRAWERS
- BUILT-IN CLOSETS FIXED

**FIRST FLOOR** 

### **SUITE FURNITURE:**



# WEAVER HALL SECOND FLOOR

### #DukesLiveClose #DukesLiveSupported #DukesLIVEON



FACES
IKENBERRY HALL



- BEDS, CHAIRS, DESKS, DRAWERS
- BUILT-IN CLOSETS FIXED

- SMALL SOFA, END TABLE, & TWO CHAIRS

FACES
CHAPPELEAR HALL

C203C

C203

C204B

C204A

C203A

C203B



## WEAVER HALL **THIRD FLOOR**

**#DukesLiveClose #DukesLiveSupported #DukesLIVEON** 

14'6" x 10'10"





**ROOM FURNITURE:** 

- BEDS, CHAIRS, DESKS, DRAWERS
- BUILT-IN CLOSETS FIXED

#### **SUITE FURNITURE:**

- SMALL SOFA, END TABLE, & TWO CHAIRS



**FACES CHAPPELEAR HALL**