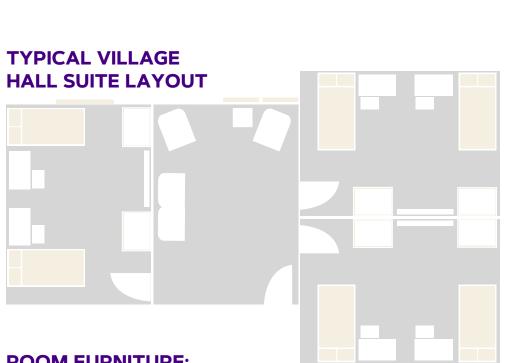

### #DukesLiveClose #DukesLiveSupported #DukesLIVEON

FACES
IKENBERRY HALL

- BEDS, CHAIRS, DESKS, DRAWERS
- BUILT-IN CLOSETS FIXED

- SMALL SOFA, END TABLE, & TWO CHAIRS

FACES
CHAPPELEAR HALL

C203C

C203

C204B

#### **SUITE FURNITURE:**

- SMALL SOFA, END TABLE, & TWO CHAIRS

**FACES CHAPPELEAR HALL** 