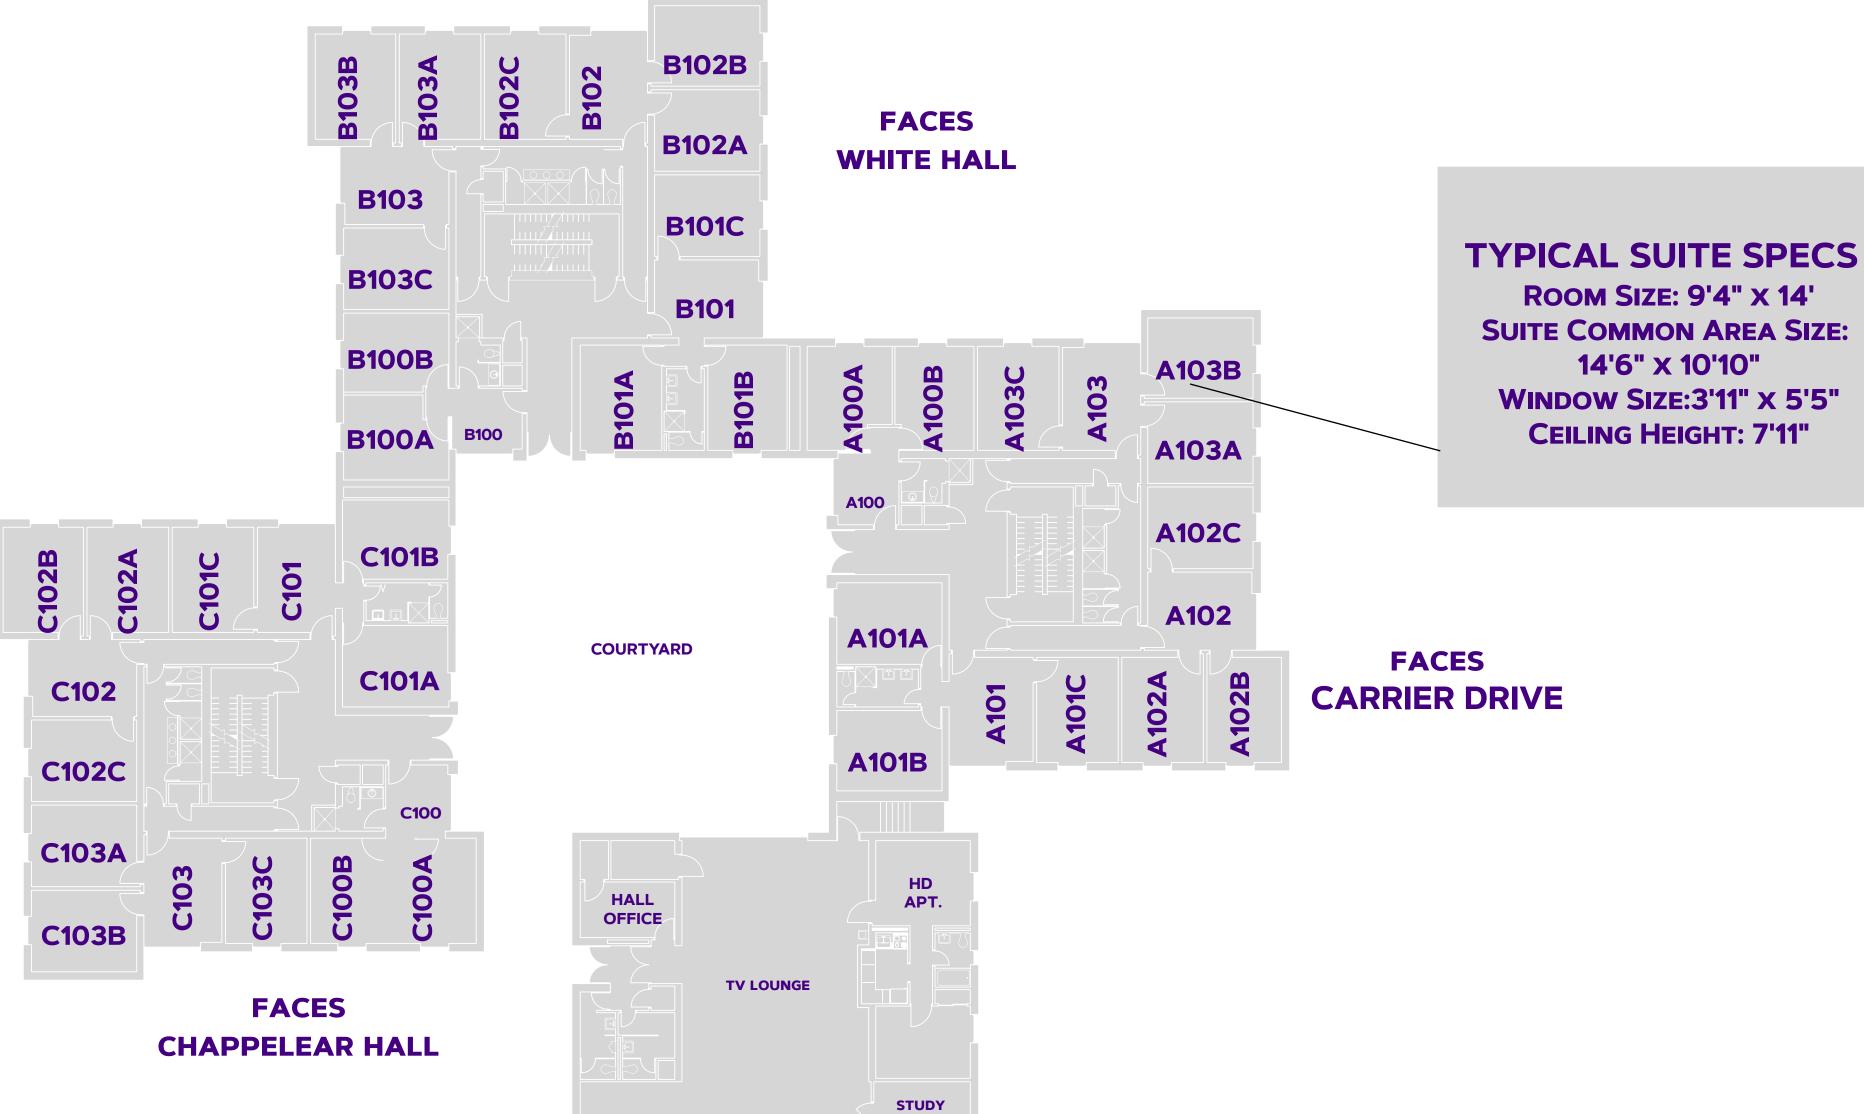

## WEAVER HALL

**FACES** 

**IKENBERRY HALL** 

**#DukesLiveClose #DukesLiveSupported #DukesLIVEON** 

14'6" x 10'10"

**ROOM** 