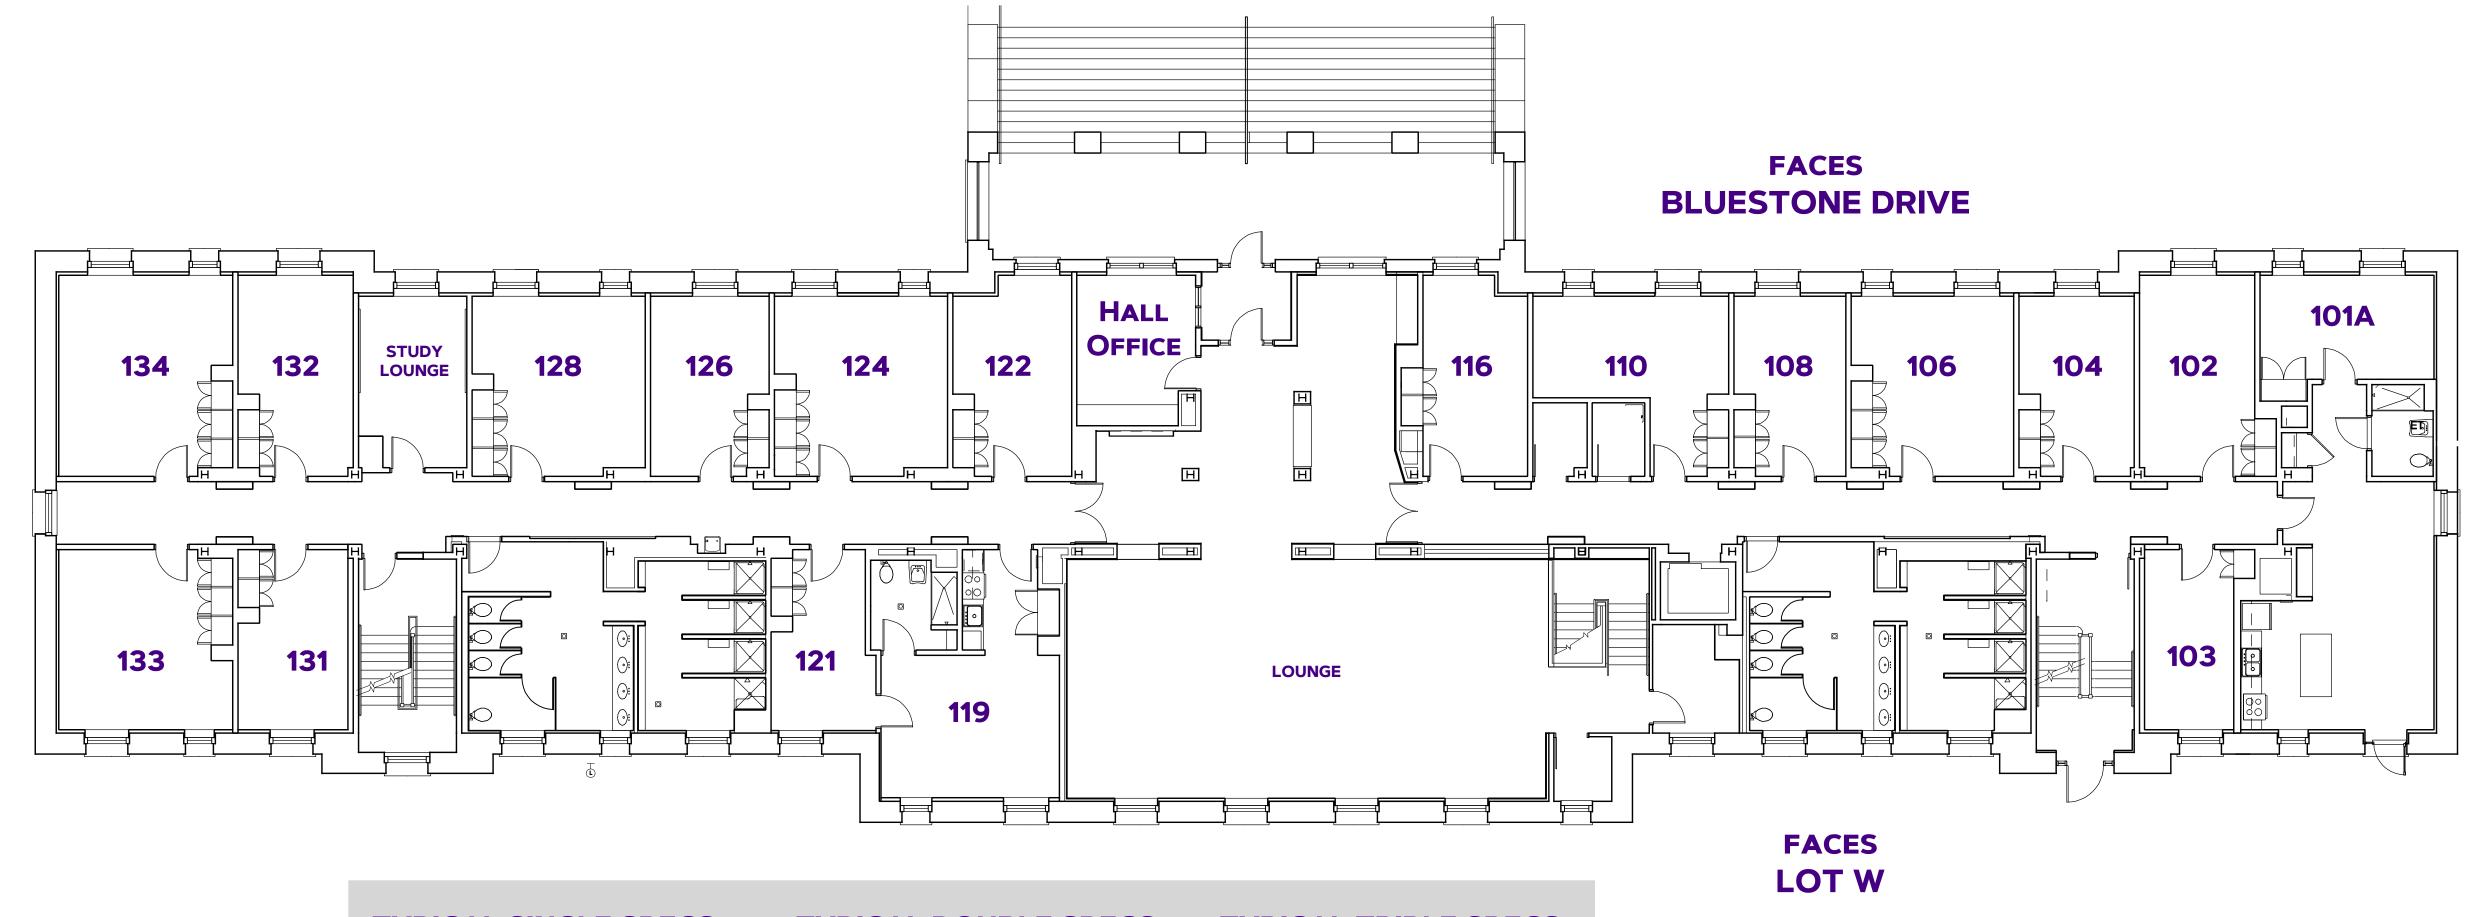

## WAYLAND HALL **FIRST FLOOR**

**#DukesLiveClose #DukesLiveSupported #DukesLIVEON** 

**TYPICAL SINGLE SPECS** 

**ROOM SIZE: 16' X 7'6" WINDOW SIZE: VARIOUS CEILING HEIGHT: VARIOUS**  **TYPICAL DOUBLE SPECS** 

**ROOM SIZE: 17' X 10' WINDOW SIZE: VARIOUS CEILING HEIGHT: VARIOUS**  **TYPICAL TRIPLE SPECS** 

**ROOM SIZE: 15' X 16' WINDOW SIZE: VARIOUS CEILING HEIGHT: VARIOUS** 

**ROOM FURNITURE:** 

- BEDS, CHAIRS, DESKS, DRAWERS

- CLOSETS