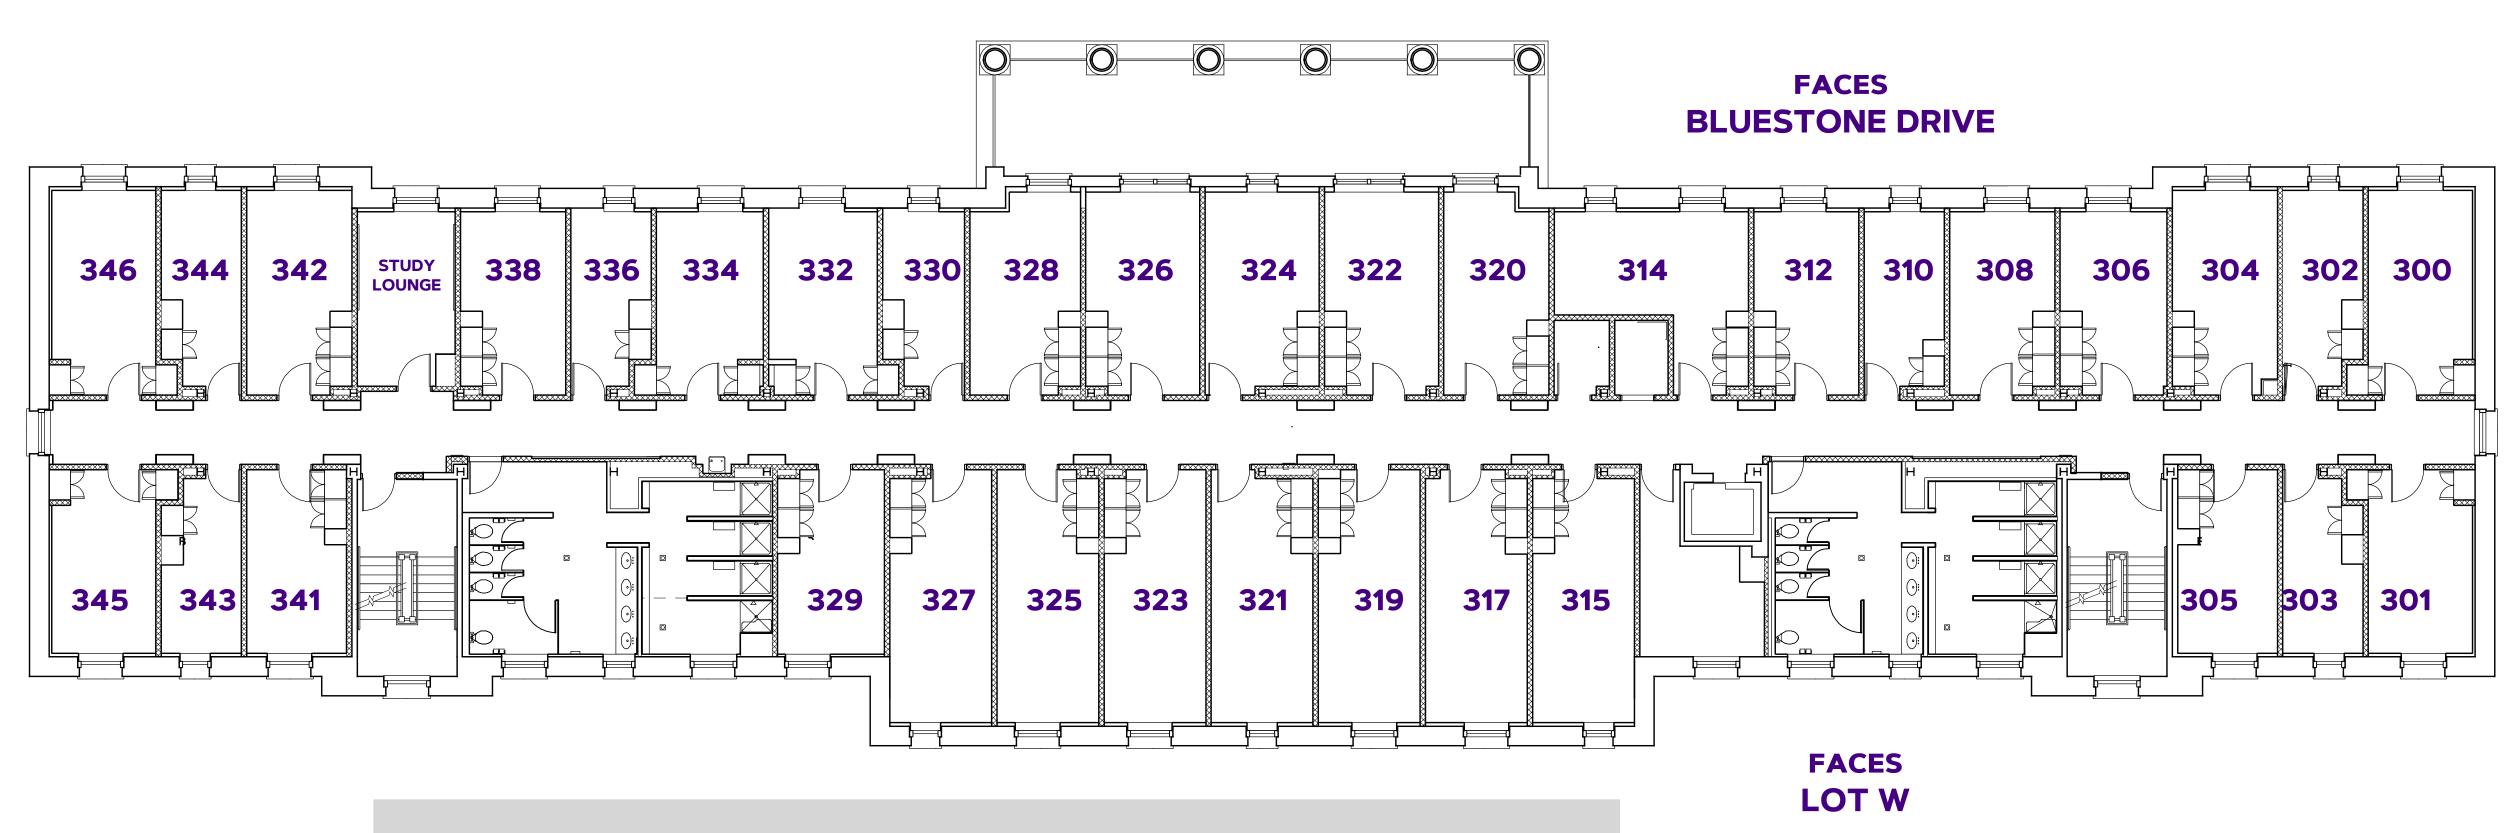

## WAYLAND HALL THIRD FLOOR

**TYPICAL SINGLE SPECS** 

ROOM SIZE: 16' X 7'6"
WINDOW SIZE: VARIOUS
CEILING HEIGHT: VARIOUS

**TYPICAL DOUBLE SPECS** 

ROOM SIZE: 17' X 10'
WINDOW SIZE: VARIOUS
CEILING HEIGHT: VARIOUS

**TYPICAL TRIPLE SPECS** 

ROOM SIZE: 15' X 16'
WINDOW SIZE: VARIOUS
CEILING HEIGHT: VARIOUS

**ROOM FURNITURE:** 

- BEDS, CHAIRS, DESKS, DRAWERS

- CLOSETS