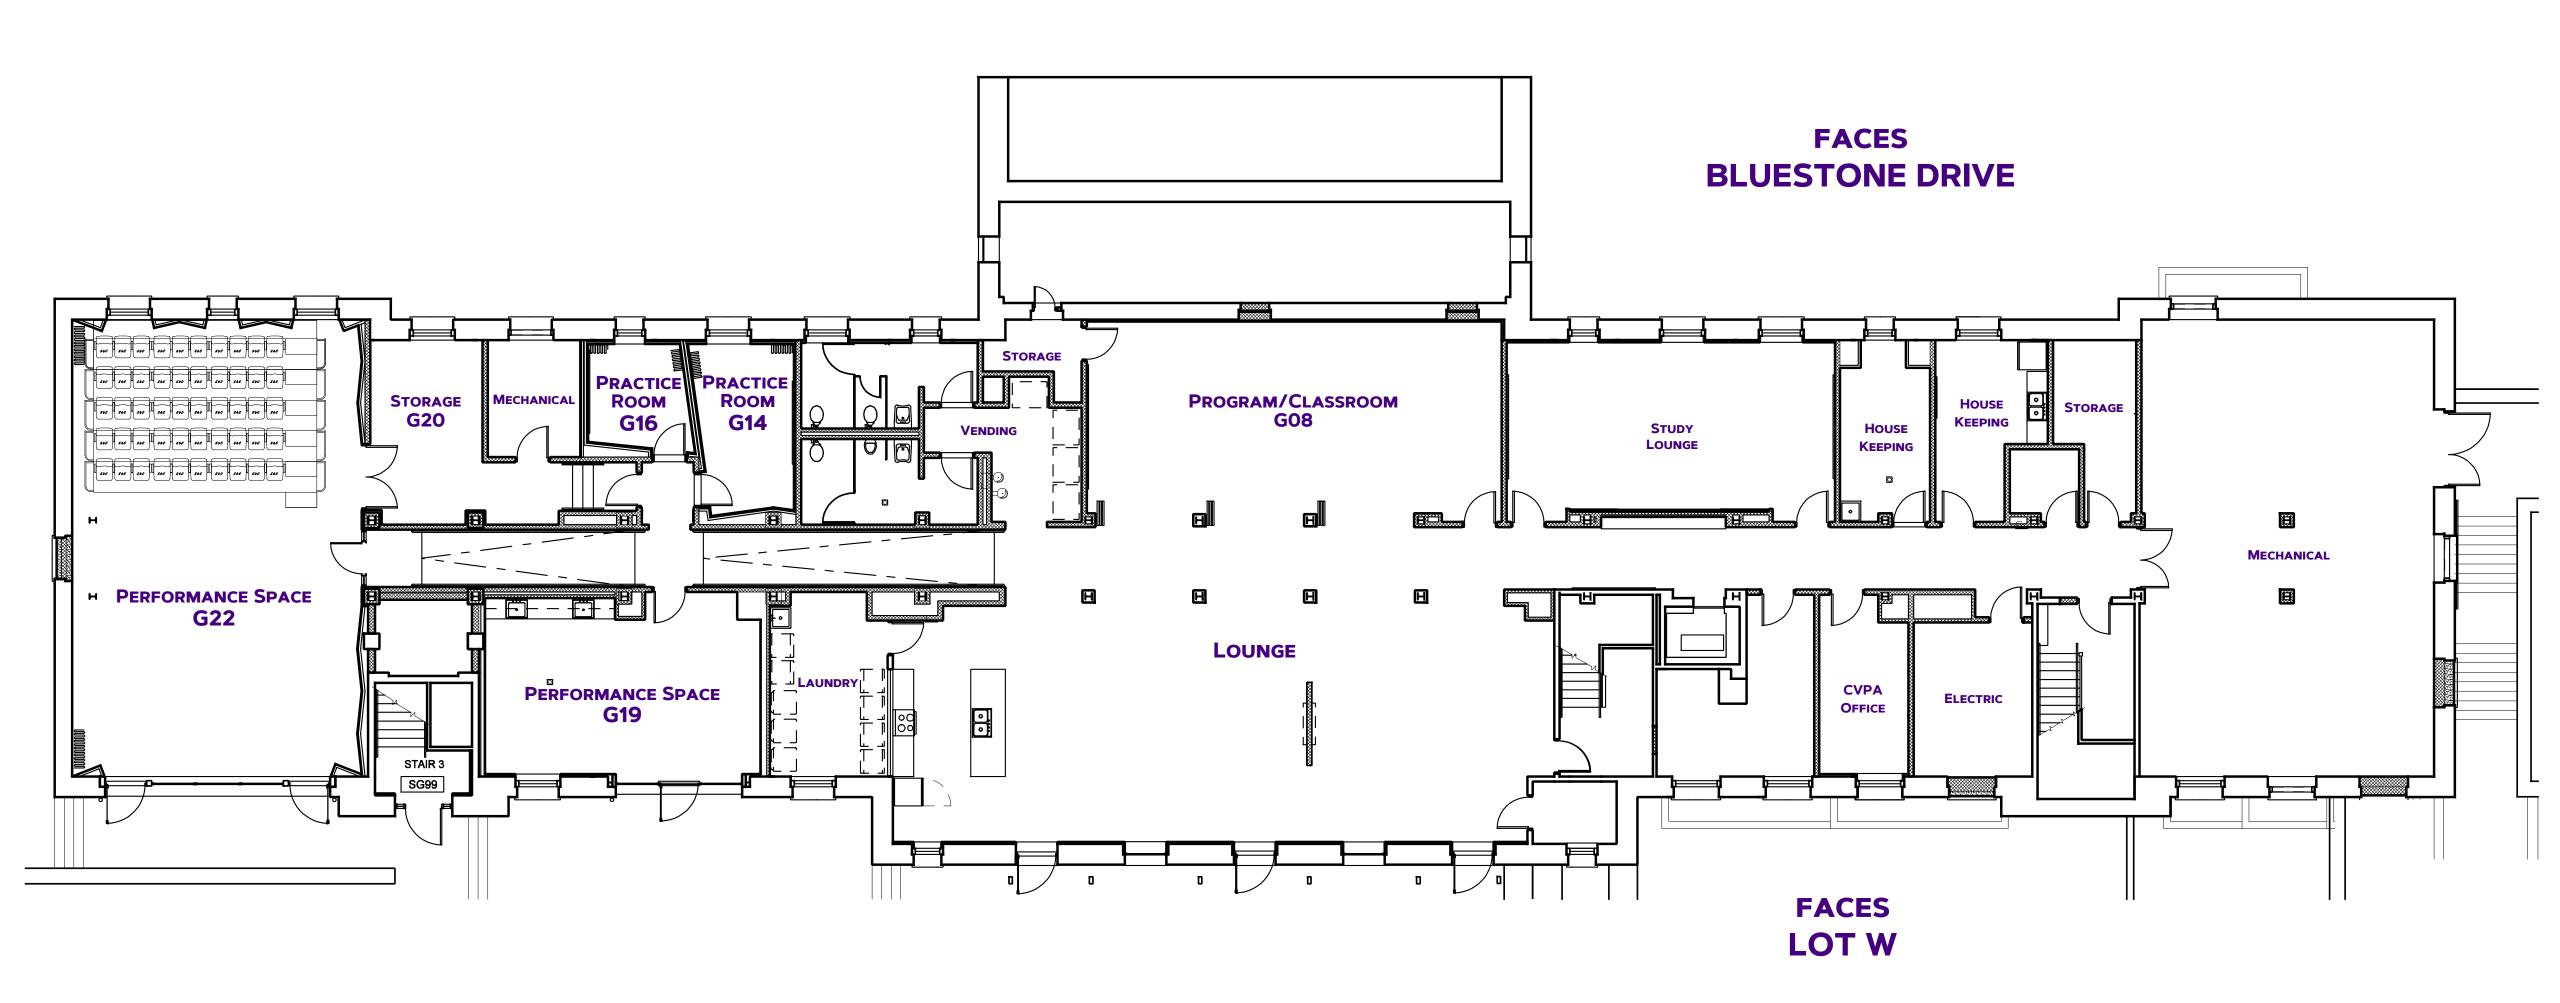

## WAYLAND HALL 9dag` V 8^aad





## WAYLAND HALL **FIRST FLOOR**

**#DukesLiveClose #DukesLiveSupported #DukesLIVEON** 



**TYPICAL SINGLE SPECS** 

**ROOM SIZE: 16' X 7'6" WINDOW SIZE: VARIOUS CEILING HEIGHT: VARIOUS**  **TYPICAL DOUBLE SPECS** 

**ROOM SIZE: 17' X 10' WINDOW SIZE: VARIOUS CEILING HEIGHT: VARIOUS**  **TYPICAL TRIPLE SPECS** 

**ROOM SIZE: 15' X 16' WINDOW SIZE: VARIOUS CEILING HEIGHT: VARIOUS** 

**ROOM FURNITURE:** 

- BEDS, CHAIRS, DESKS, DRAWERS

- CLOSETS



## WAYLAND HALL **SECOND FLOOR**



**TYPICAL SINGLE SPECS** 

**ROOM SIZE: 16' X 7'6" WINDOW SIZE: VARIOUS CEILING HEIGHT: VARIOUS**  **TYPICAL DOUBLE SPECS** 

**ROOM SIZE: 17' X 10' WINDOW SIZE: VARIOUS CEILING HEIGHT: VARIOUS**  **TYPICAL TRIPLE SPECS** 

**ROOM SIZE: 15' X 16' WINDOW SIZE: VARIOUS CEILING HEIGHT: VARIOUS** 

**ROOM FURN