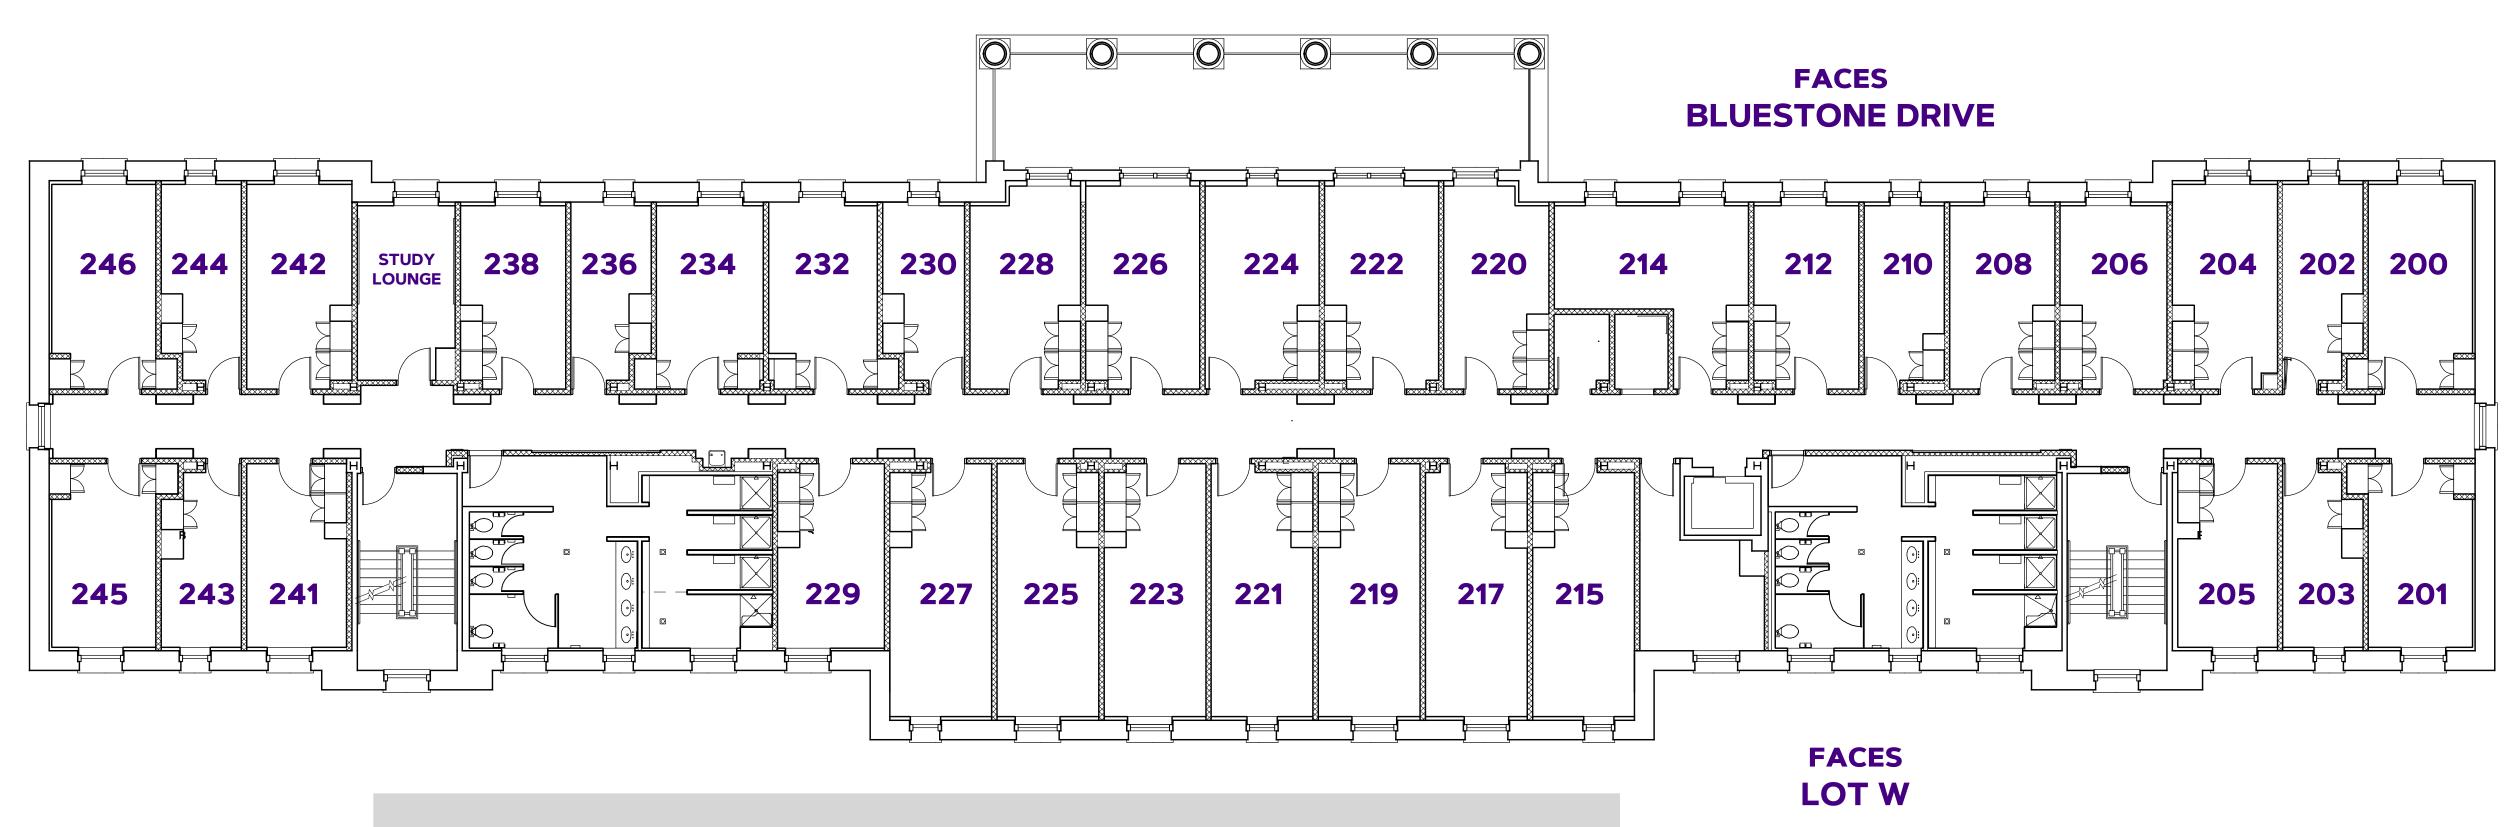

## WAYLAND HALL **SECOND FLOOR**

**TYPICAL SINGLE SPECS** 

**ROOM SIZE: 16' X 7'6" WINDOW SIZE: VARIOUS CEILING HEIGHT: VARIOUS**  **TYPICAL DOUBLE SPECS** 

**ROOM SIZE: 17' X 10' WINDOW SIZE: VARIOUS CEILING HEIGHT: VARIOUS**  **TYPICAL TRIPLE SPECS** 

**ROOM SIZE: 15' X 16' WINDOW SIZE: VARIOUS CEILING HEIGHT: VARIOUS** 

**ROOM FURNITURE:** 

- BEDS, CHAIRS, DESKS, DRAWERS

- CLOSETS