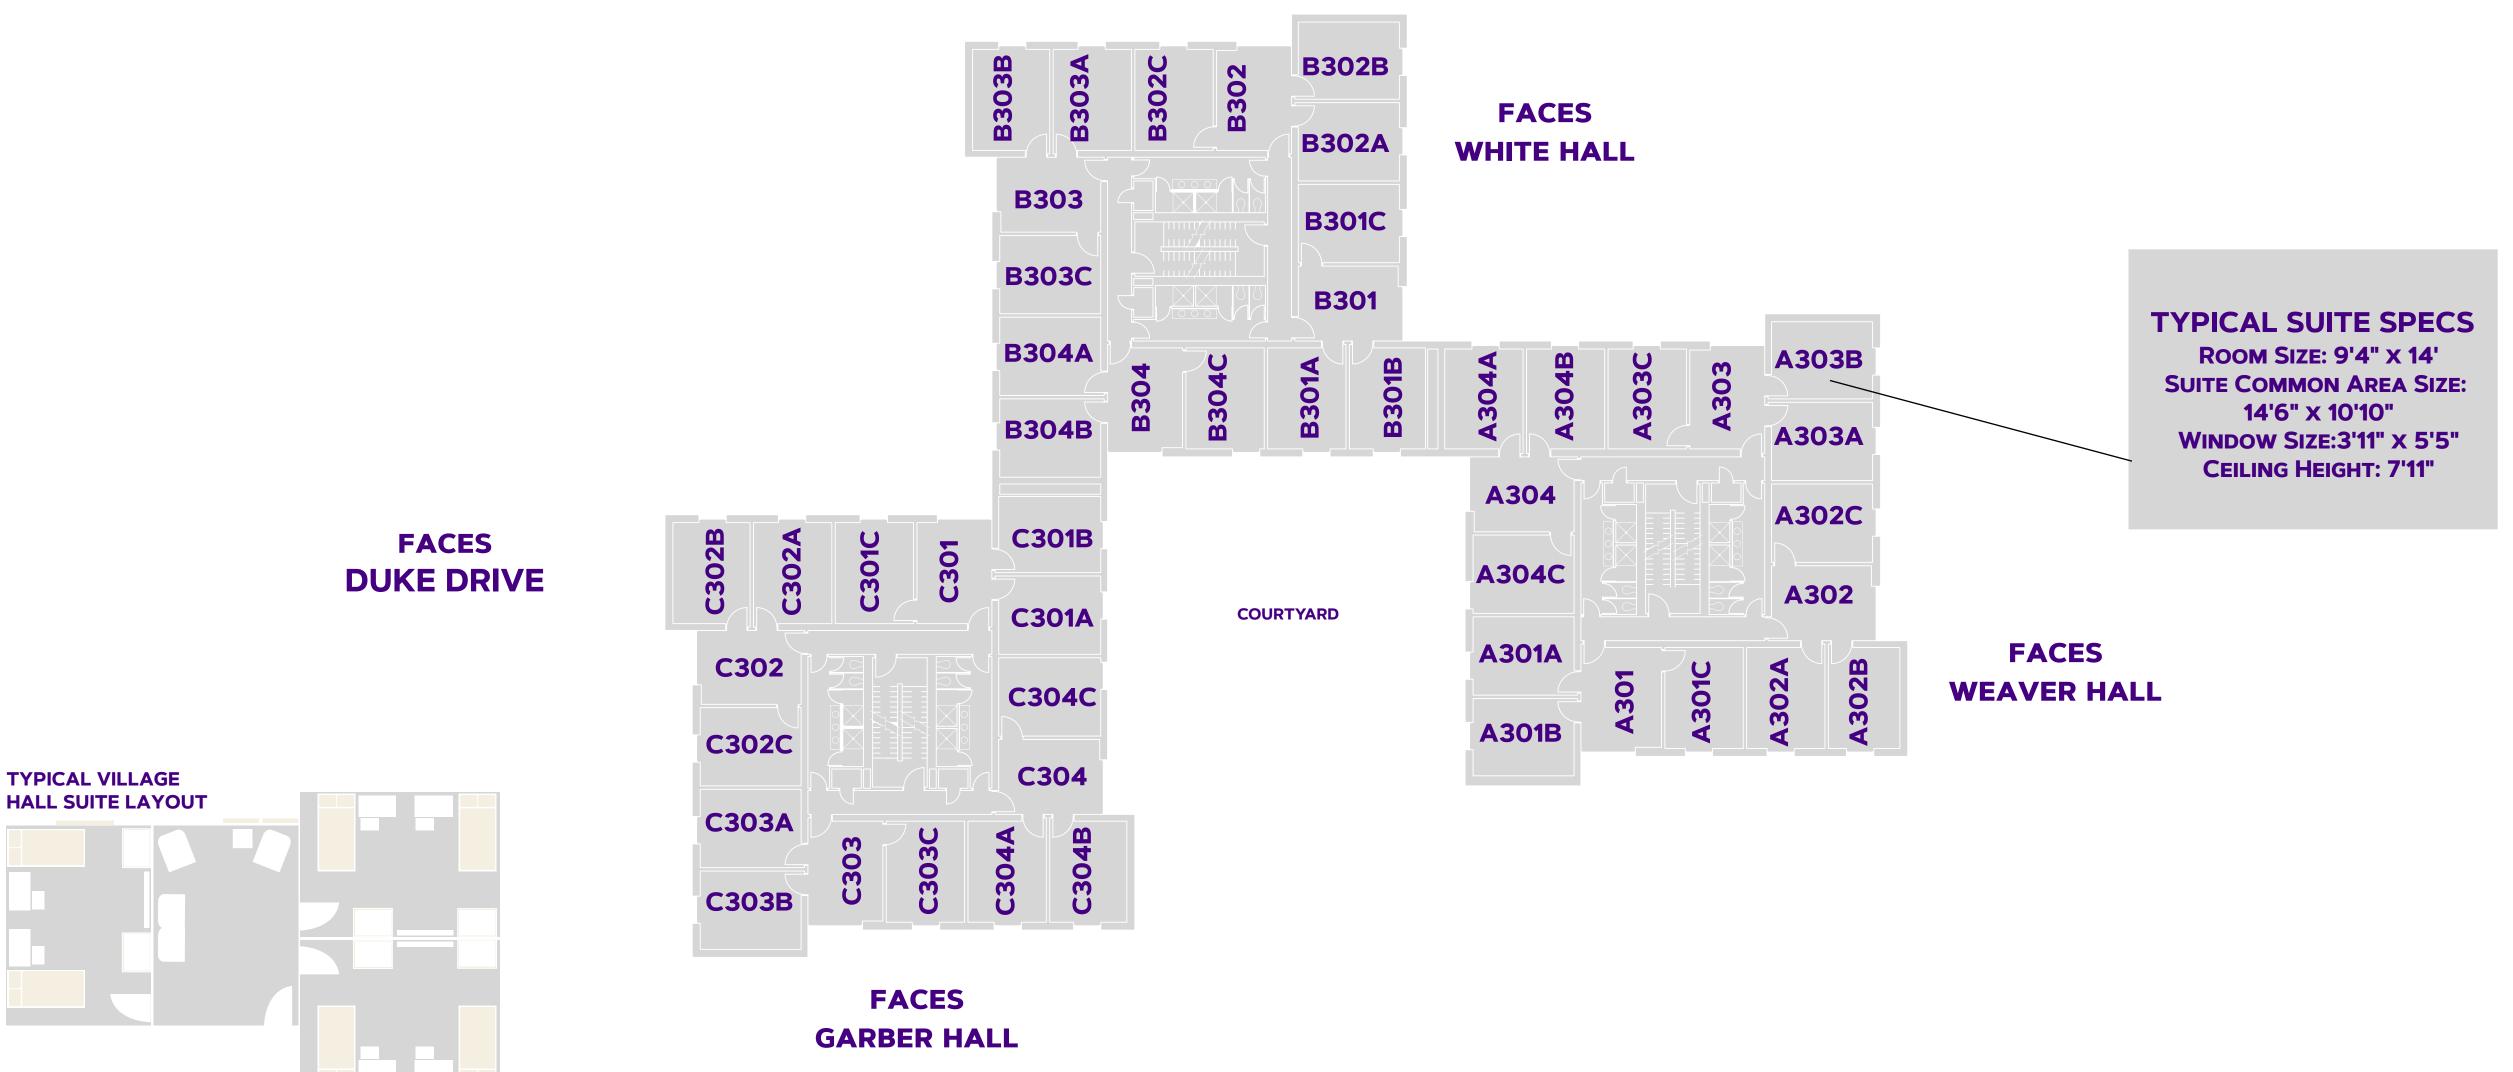

# **IKENBERRY HALL THIRD FLOOR**

**ROOM FURNITURE:** 

- BEDS, CHAIRS, DESKS, DRAWERS

- BUILT-IN CLOSETS FIXED

**SUITE FURNITURE:** - SMALL SOFA, END TABLE, & TWO CHAIRS