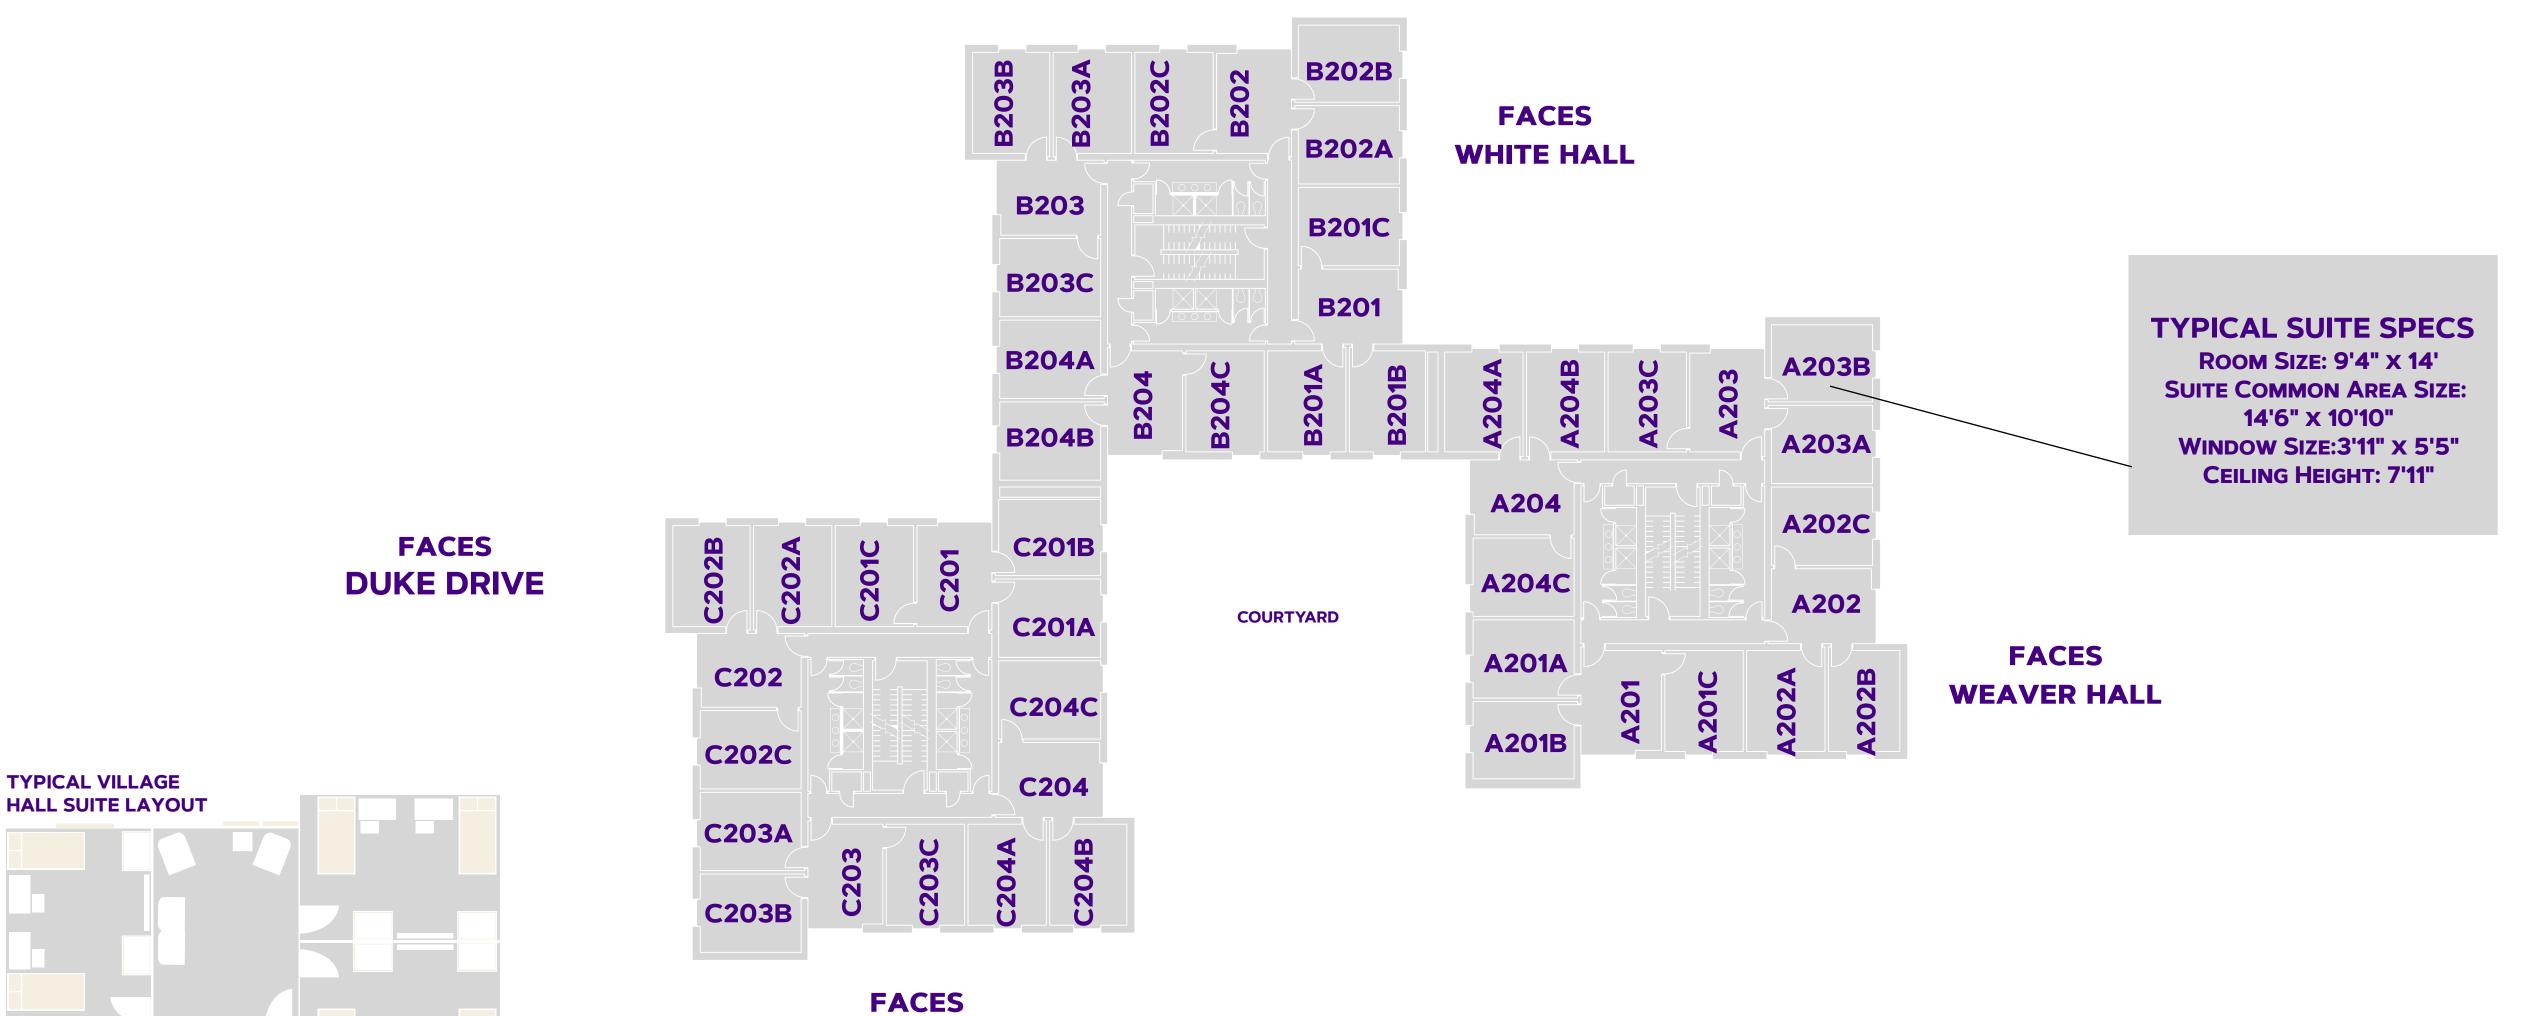

# **IKENBERRY HALL THIRD FLOOR**

**ROOM FURNITURE:** 

- BEDS, CHAIRS, DESKS, DRAWERS

- BUILT-IN CLOSETS FIXED

**SUITE FURNITURE:** - SMALL SOFA, END TABLE, & TWO CHAIRS