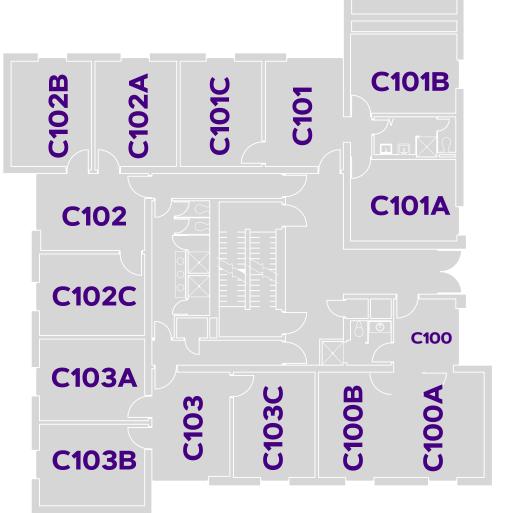

### **IKENBERRY HALL FIRST FLOOR**

**ROOM FURNITURE:** 

- BEDS, CHAIRS, DESKS, DRAWERS NOT FIXED

- BUILT-IN CLOSETS FIXED

**SUITE FURNITURE:** - SMALL SOFA, END TABLE, & TWO CHAIRS

**B103B** 

B102C

**B103A** 

**B103** 

**B103C** 

**B100B** 

**B100A** 

**B100** 

**FACES GARBER HALL** 