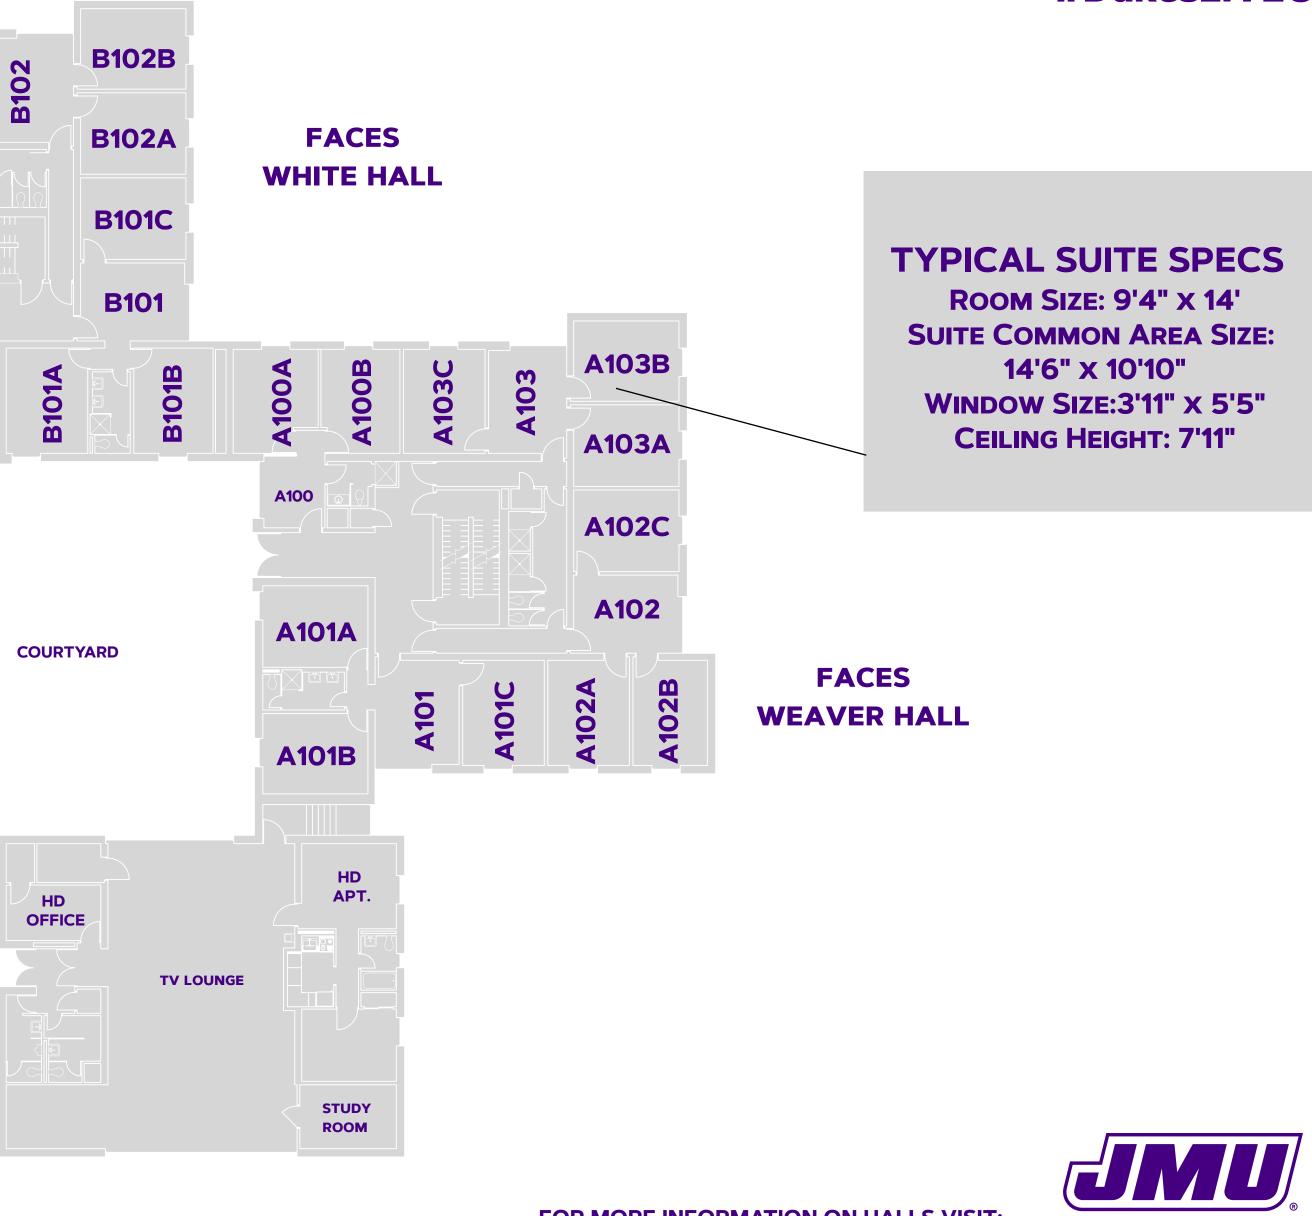

# **IKENBERRY HALL SECOND FLOOR**

**GARBER HALL** 

**SUITE FURNITURE:** - SMALL SOFA, END TABLE, & TWO CHAIRS

- BEDS, CHAIRS, DESKS, DRAWERS

- BUILT-IN CLOSETS FIXED

**ROOM FURNITURE:** 