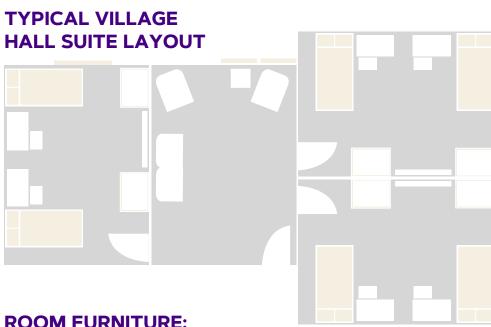

### **IKENBERRY HALL FIRST FLOOR**

**ROOM FURNITURE:** 

- BEDS, CHAIRS, DESKS, DRAWERS NOT FIXED

- BUILT-IN CLOSETS FIXED

**SUITE FURNITURE:** - SMALL SOFA, END TABLE, & TWO CHAIRS

**B103B** 

B102C

**B103A** 