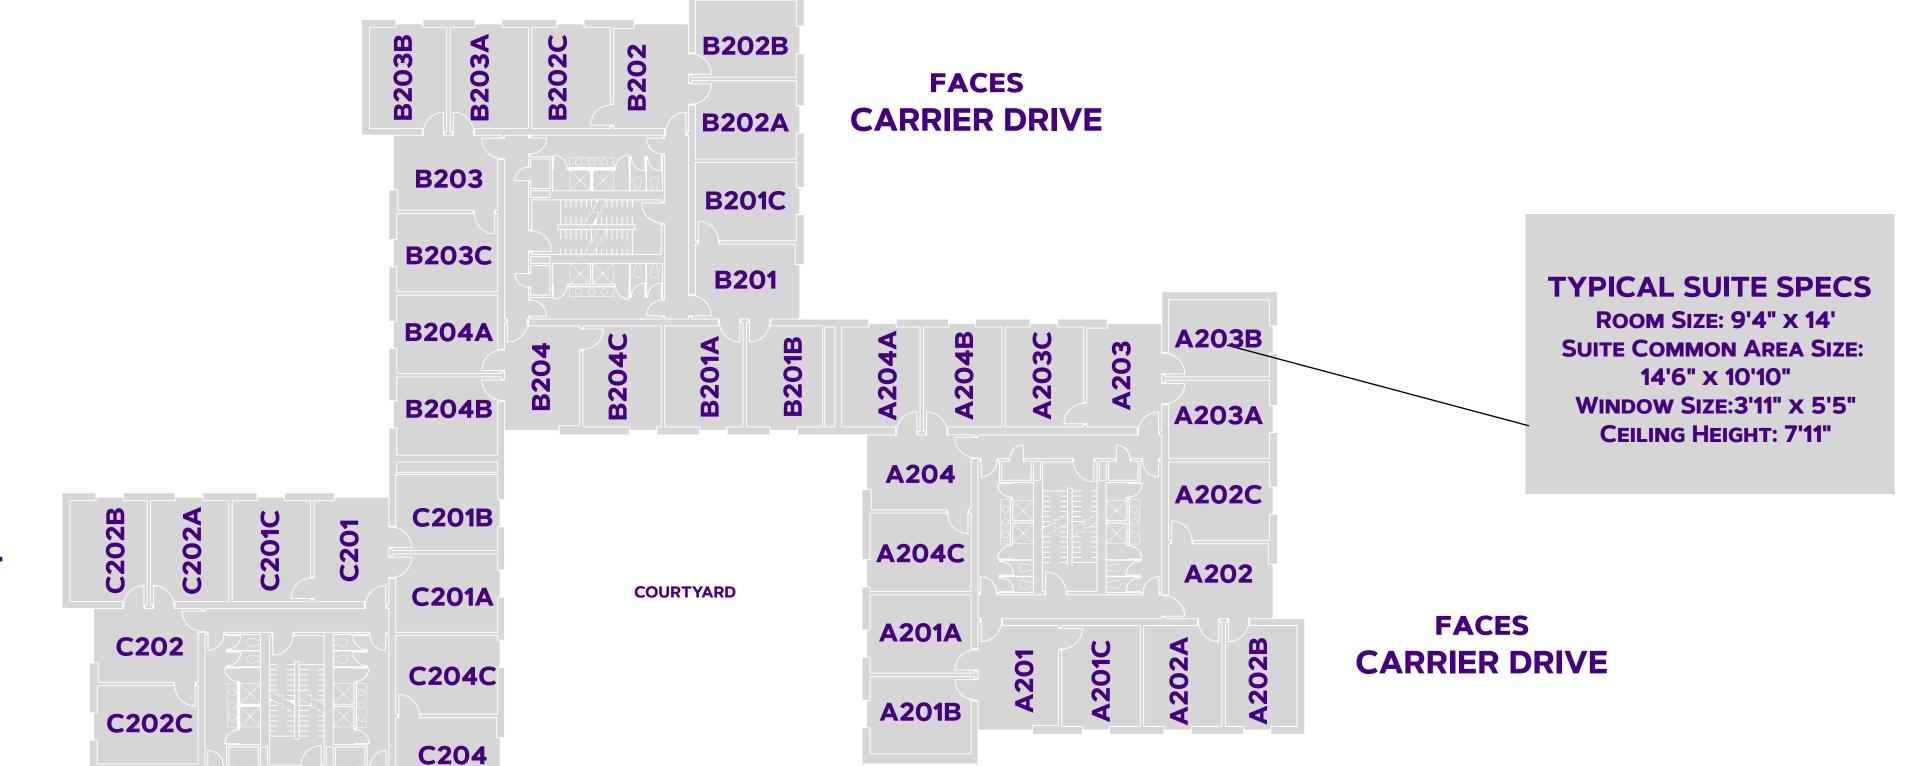

## HANSON HALL **SECOND FLOOR**

**#DukesLiveClose #DukesLiveSupported #DukesLIVEON** 

**FACES CHAPPELEAR HALL** 

- BEDS, CHAIRS, DESKS, DRAWERS

- BUILT-IN CLOSETS FIXED

**SUITE FURNITURE:** 

- SMALL SOFA, END TABLE, & TWO CHAIRS