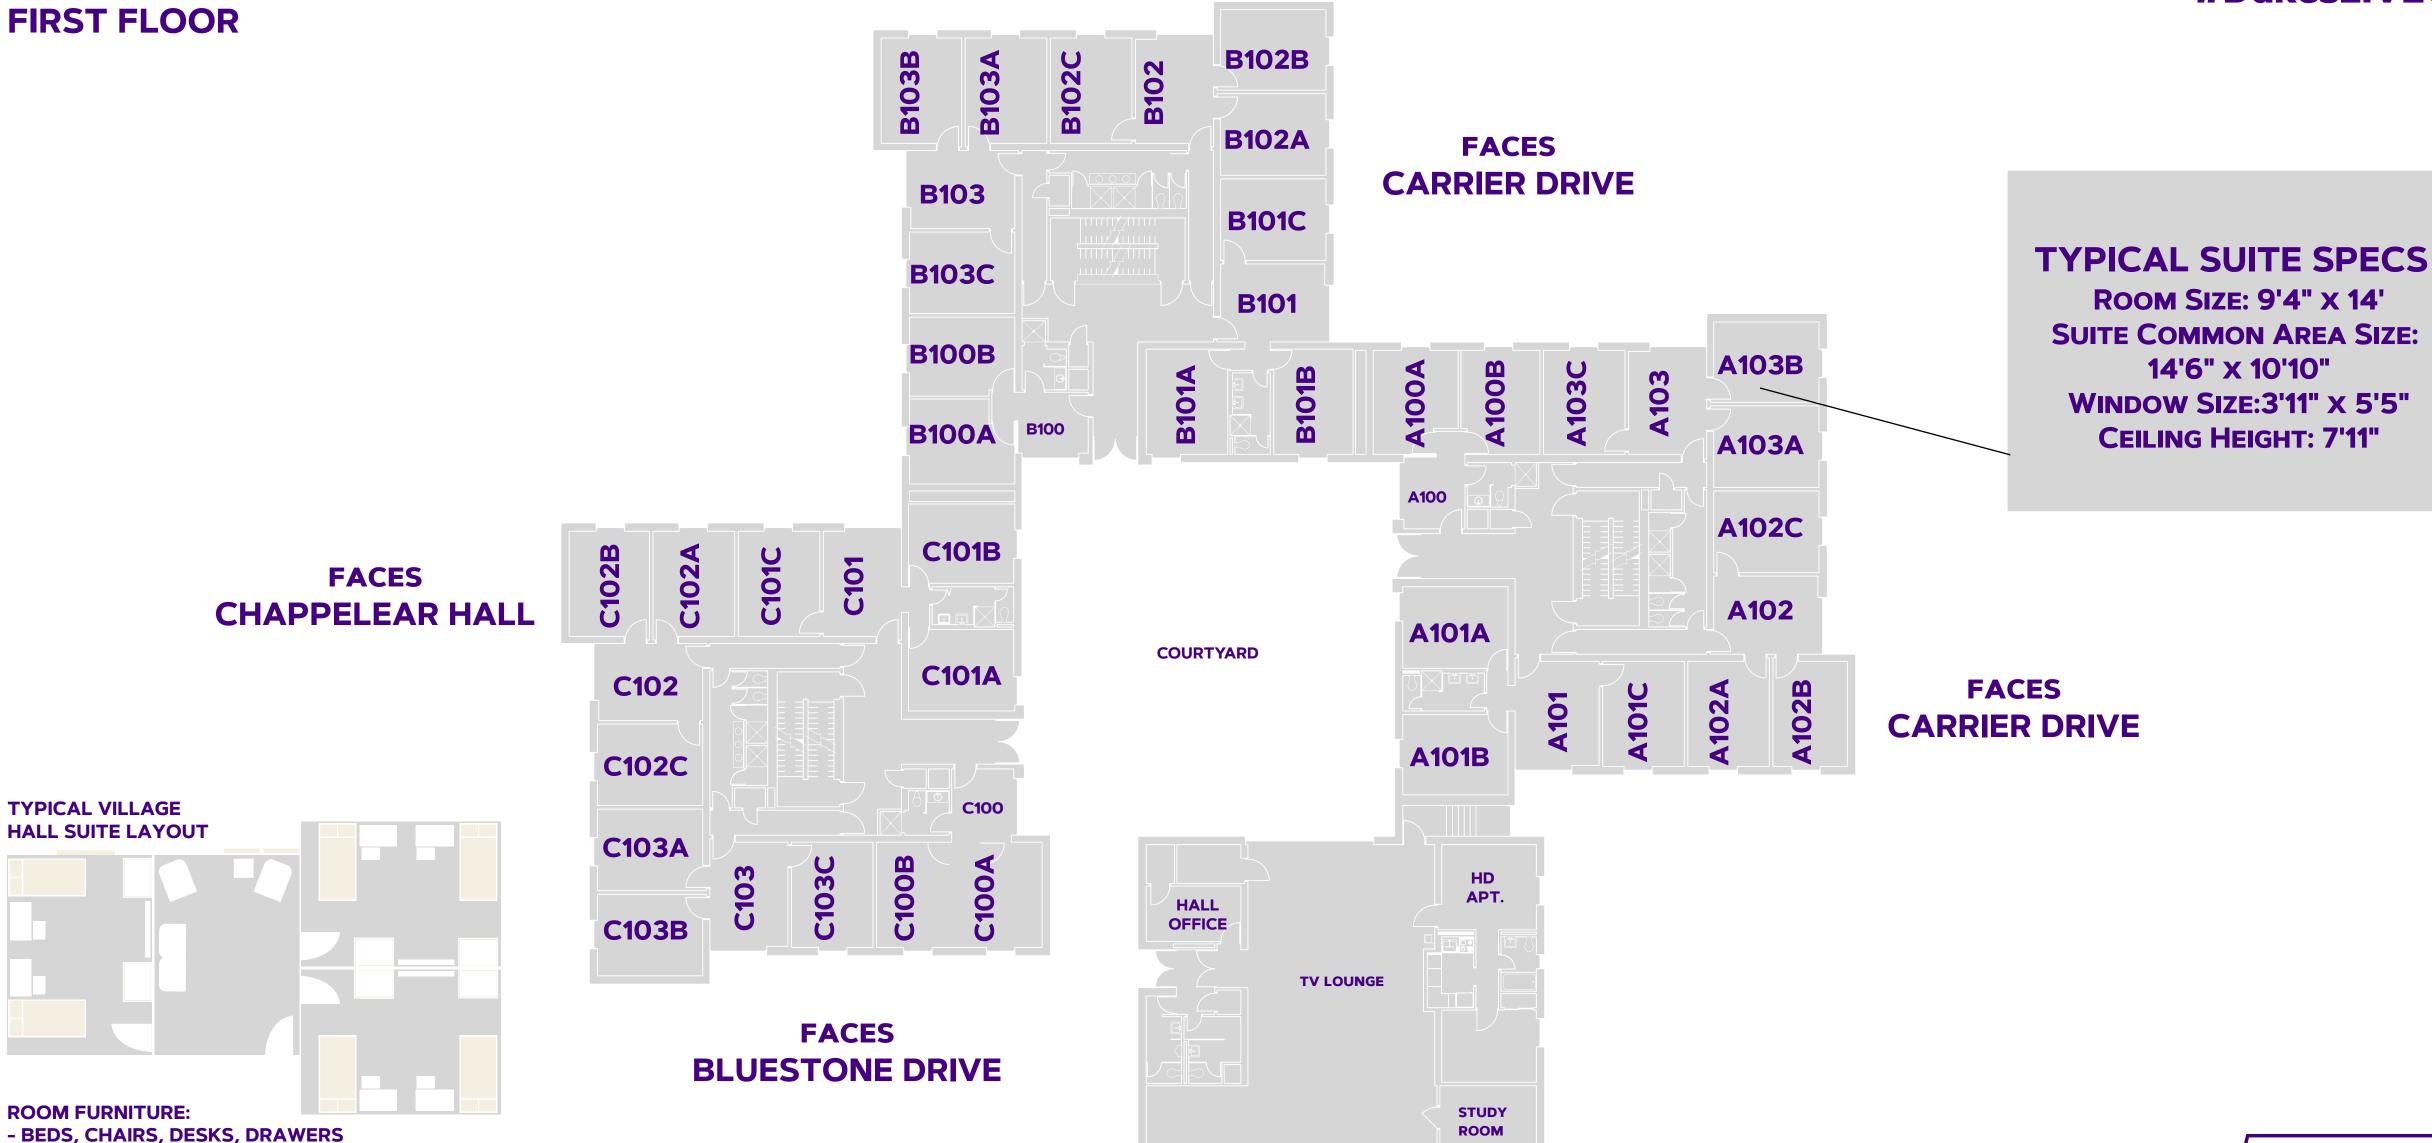

## HANSON HALL

**#DukesLiveClose #DukesLiveSupported #DukesLIVEON** 

14'6" x 10'10"

- BUILT-IN CLOSETS FIXED

- SMALL SOFA, END TABLE, & TWO CHAIRS

## HANSON HALL **SECOND FLOOR**

**#DukesLiveClose #DukesLiveSupported #DukesLIVEON** 

**FACES CHAPPELEAR HALL** 

- BEDS, CHAIRS, DESKS, DRAWERS

- BUILT-IN CLOSETS FIXED

**SUITE FURNITURE:** 

- SMALL SOFA, END TABLE, & TWO CHAIRS