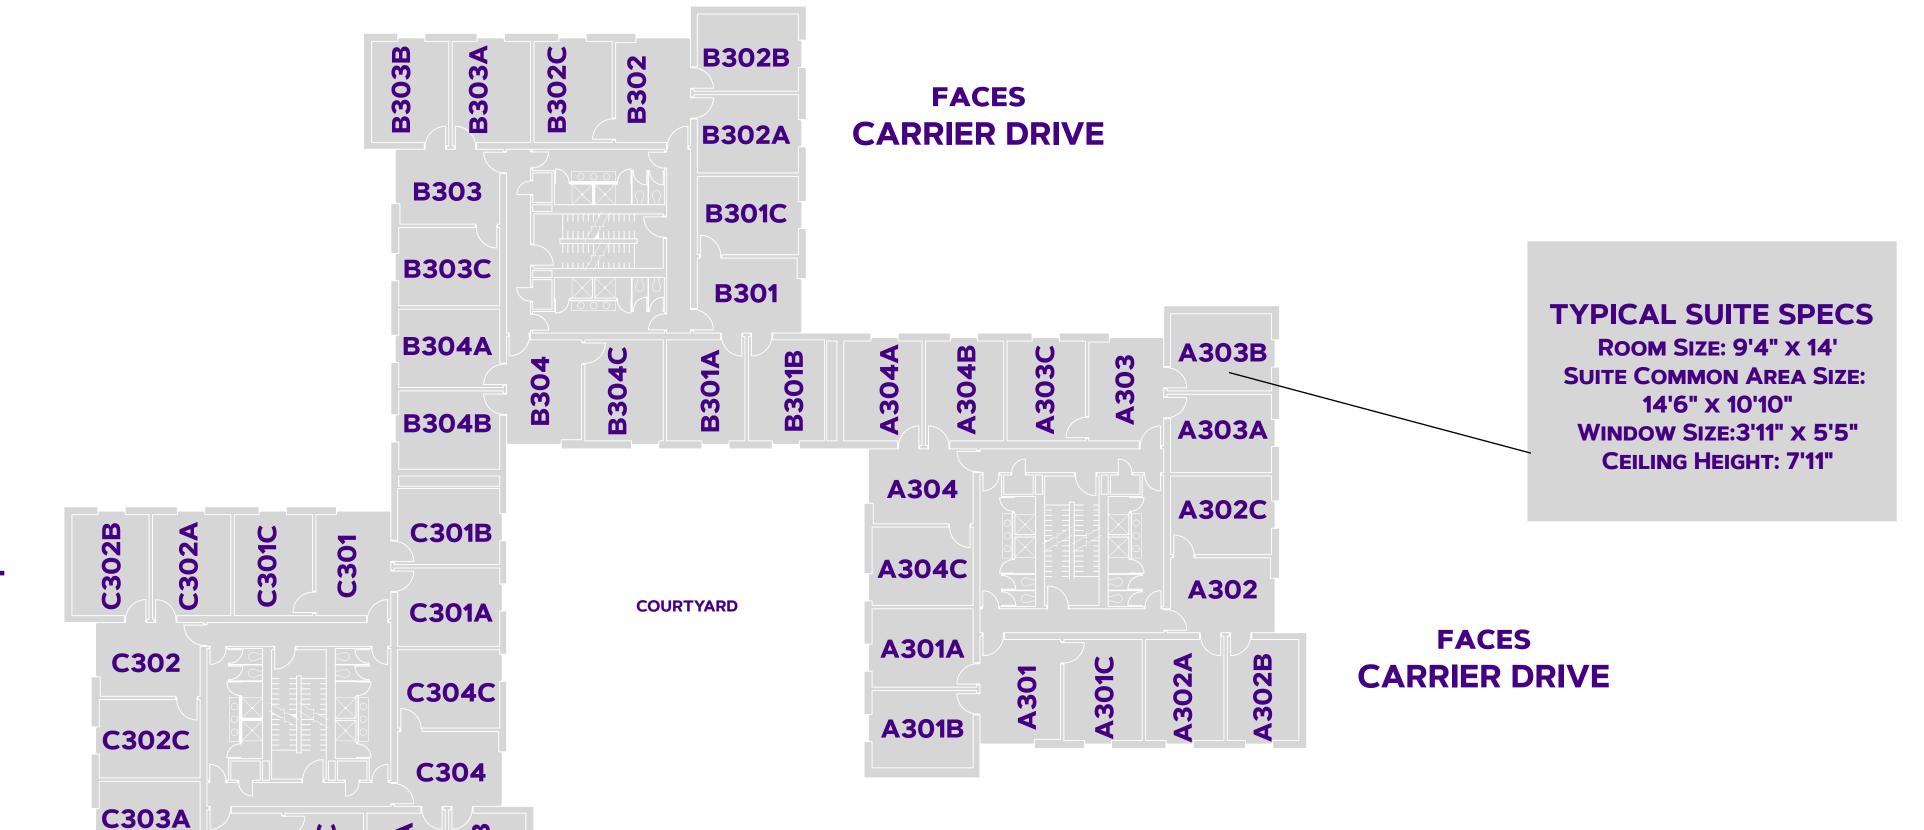

## HANSON HALL **THIRD FLOOR**

## **#DukesLiveClose #DukesLiveSupported #DukesLIVEON**

**FACES CHAPPELEAR HALL** 

- BEDS, CHAIRS, DESKS, DRAWERS

- BUILT-IN CLOSETS FIXED

**SUITE FURNITURE:** 

- SMALL SOFA, END TABLE, & TWO CHAIRS

**FACES BLUESTONE DRIVE** 

C303C

**C303** 

C303B

C304A

C304B