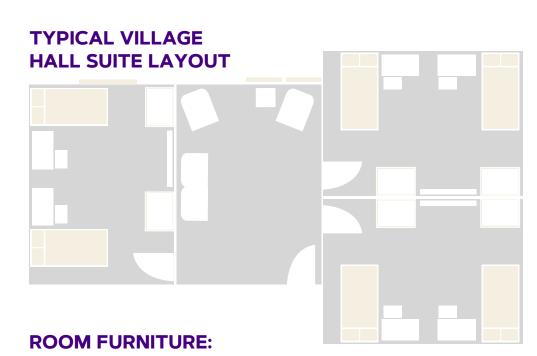

## HANSON HALL

**#DukesLiveClose #DukesLiveSupported #DukesLIVEON** 

14'6" x 10'10"

- BUILT-IN CLOSETS FIXED

- SMALL SOFA, END TABLE, & TWO CHAIRS

## HANSON HALL **SECOND FLOOR**

**#DukesLiveClose #DukesLiveSupported #DukesLIVEON** 

**FACES CHAPPELEAR HALL** 

- BEDS, CHAIRS, DESKS, DRAWERS

- BUILT-IN CLOSETS FIXED

**SUITE FURNITURE:** 

- SMALL SOFA, END TABLE, & TWO CHAIRS