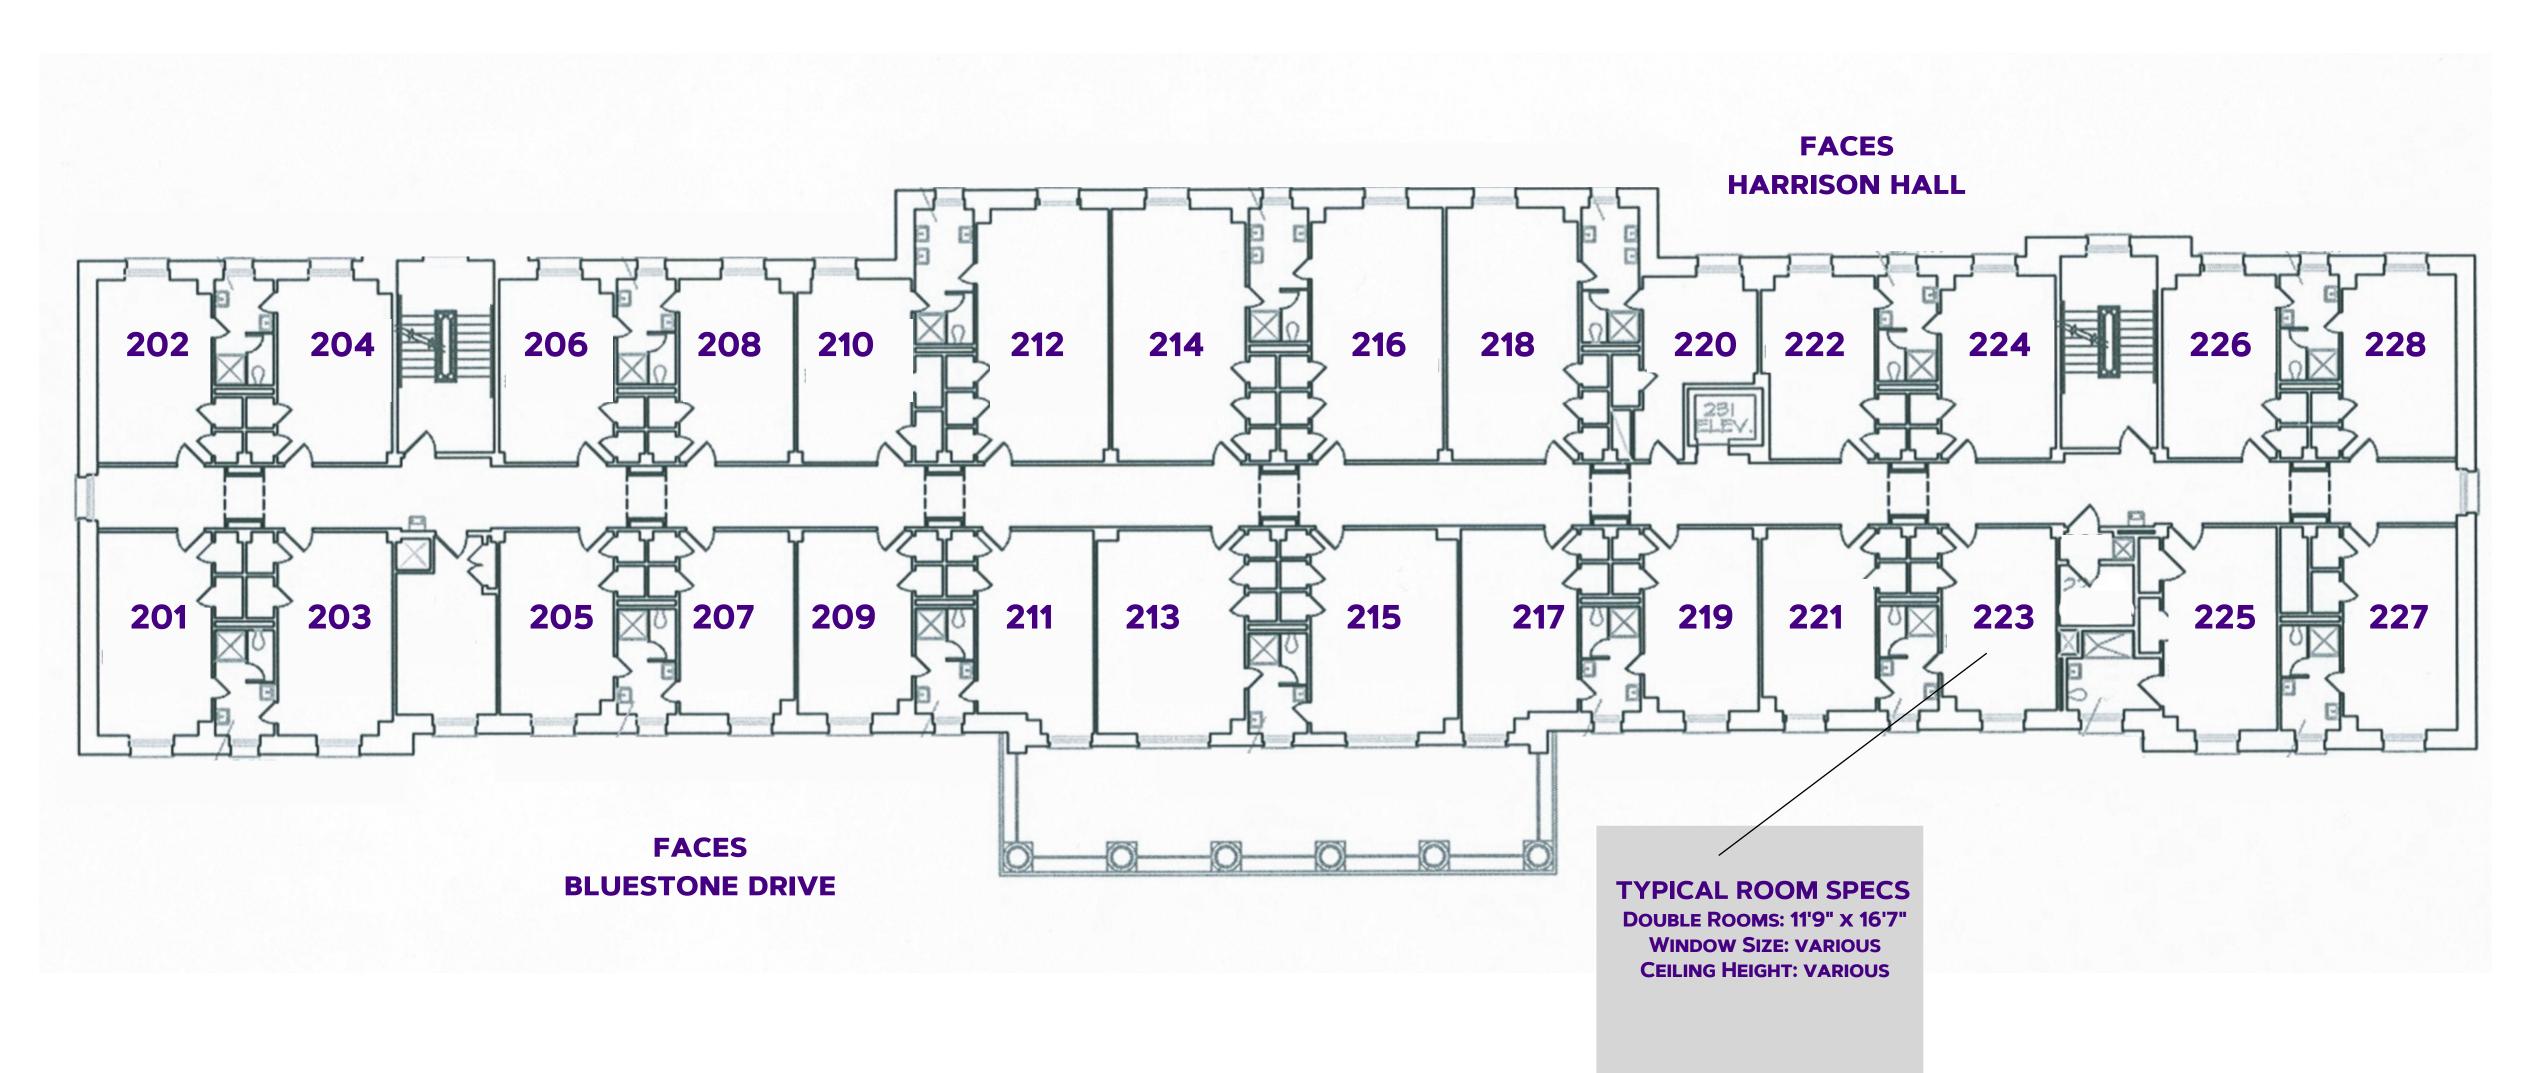

# **GIFFORD HALL SECOND FLOOR**

**ROOM FURNITURE:** - BEDS, CHAIRS, DESKS, DRAWERS - BUILT IN CLOSETS