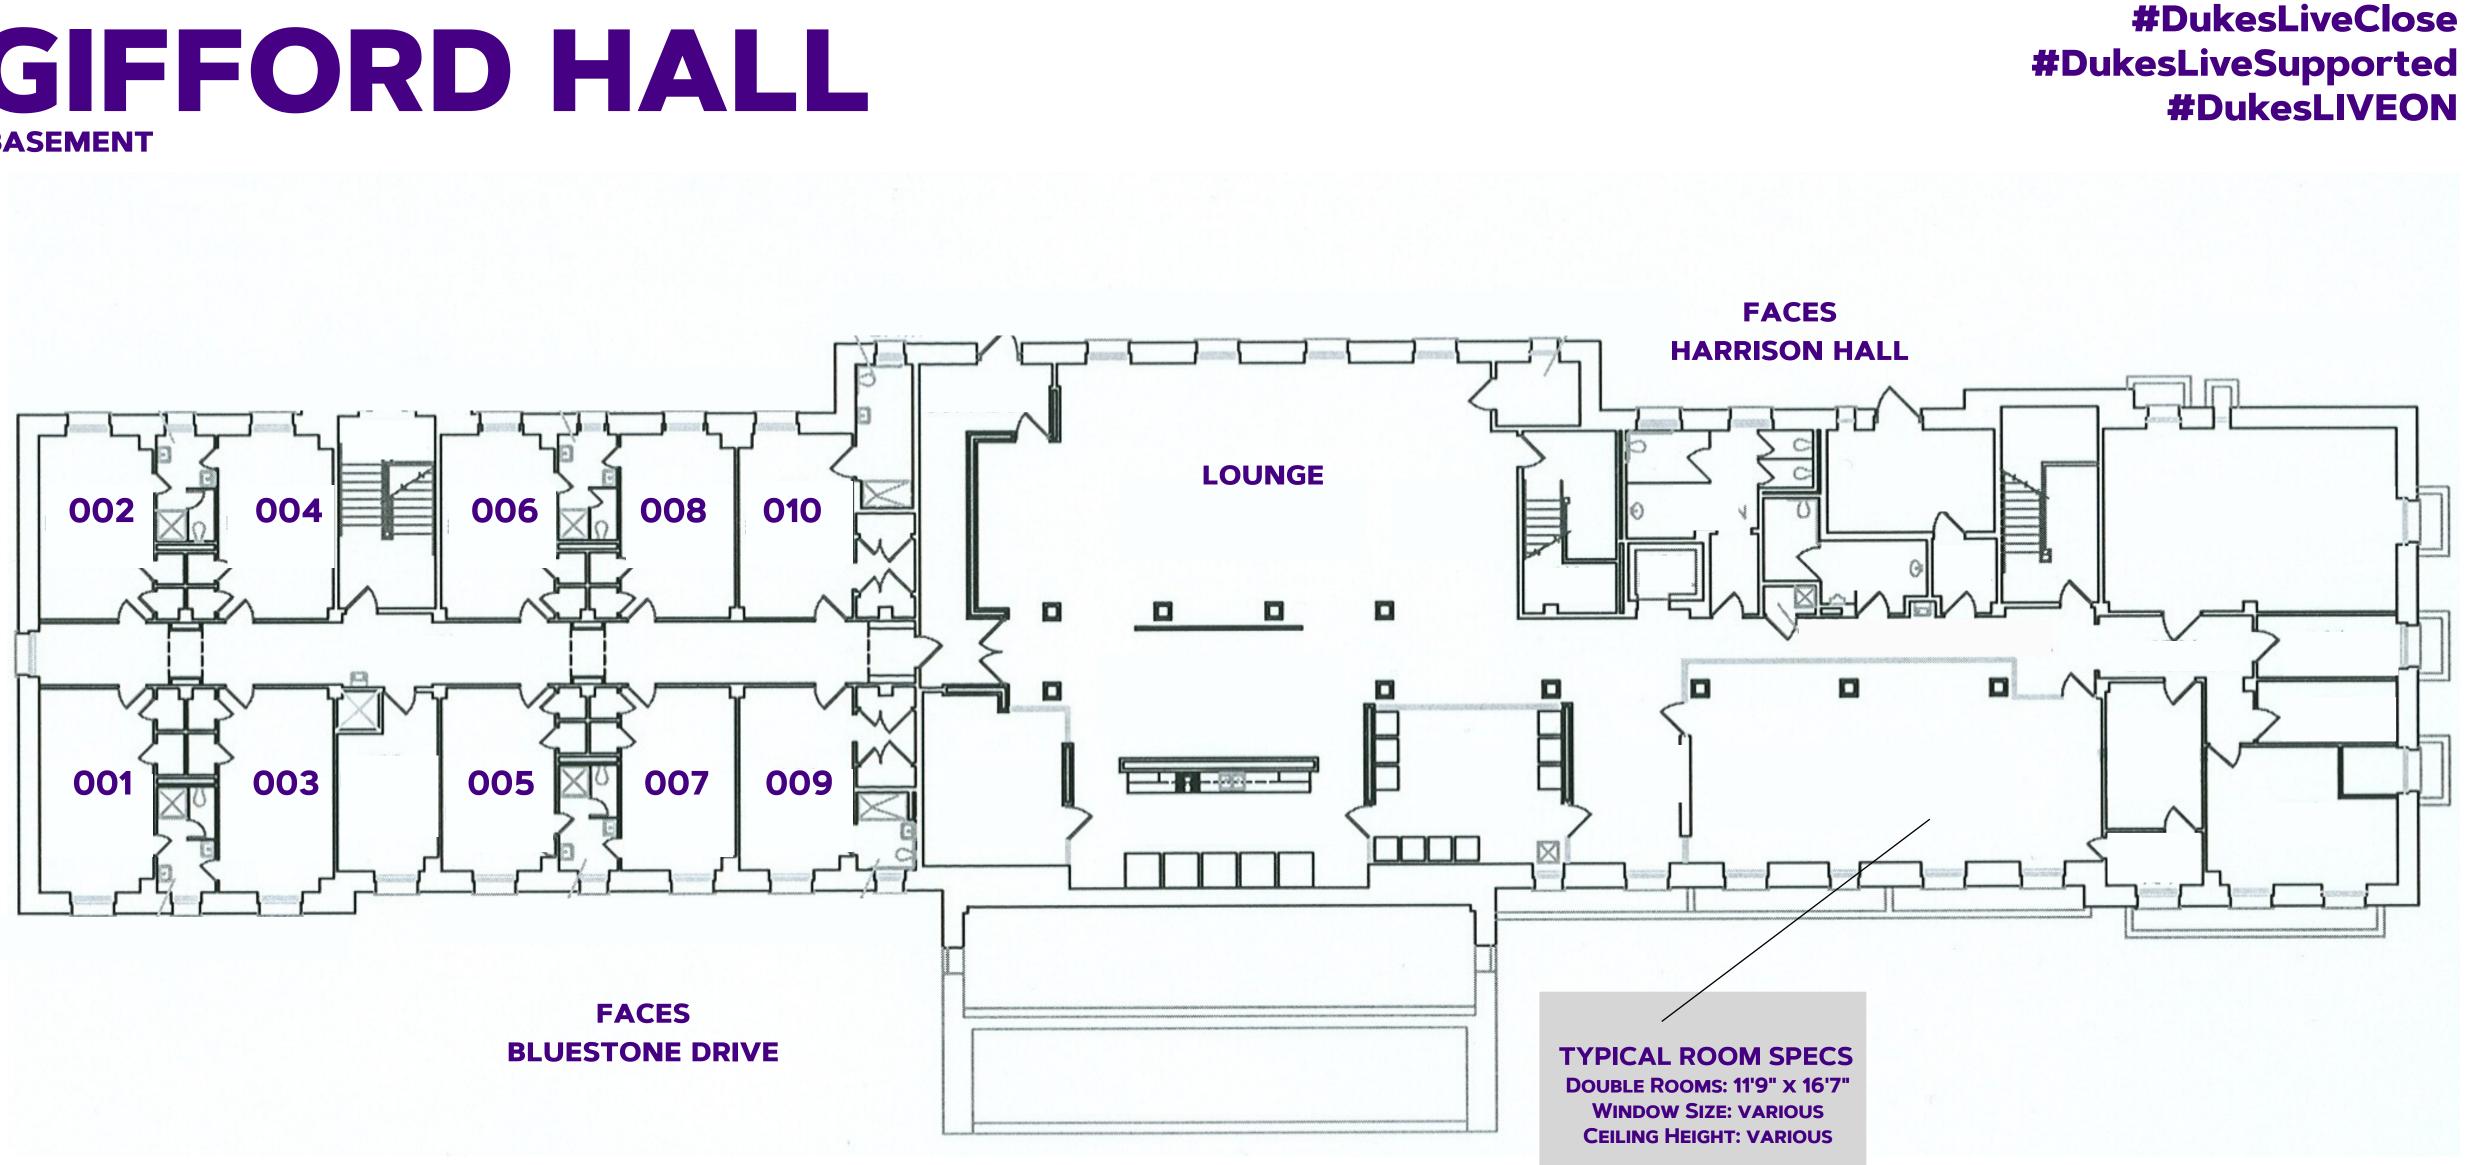

### **GIFFORD HALL BASEMENT**

**ROOM FURNITURE:** - BEDS, CHAIRS, DESKS, DRAWERS - BUILT IN CLOSETS

**ROOM FURNITURE:** - BEDS, CHAIRS, DESKS, DRAWERS - BUILT IN CLOSETS