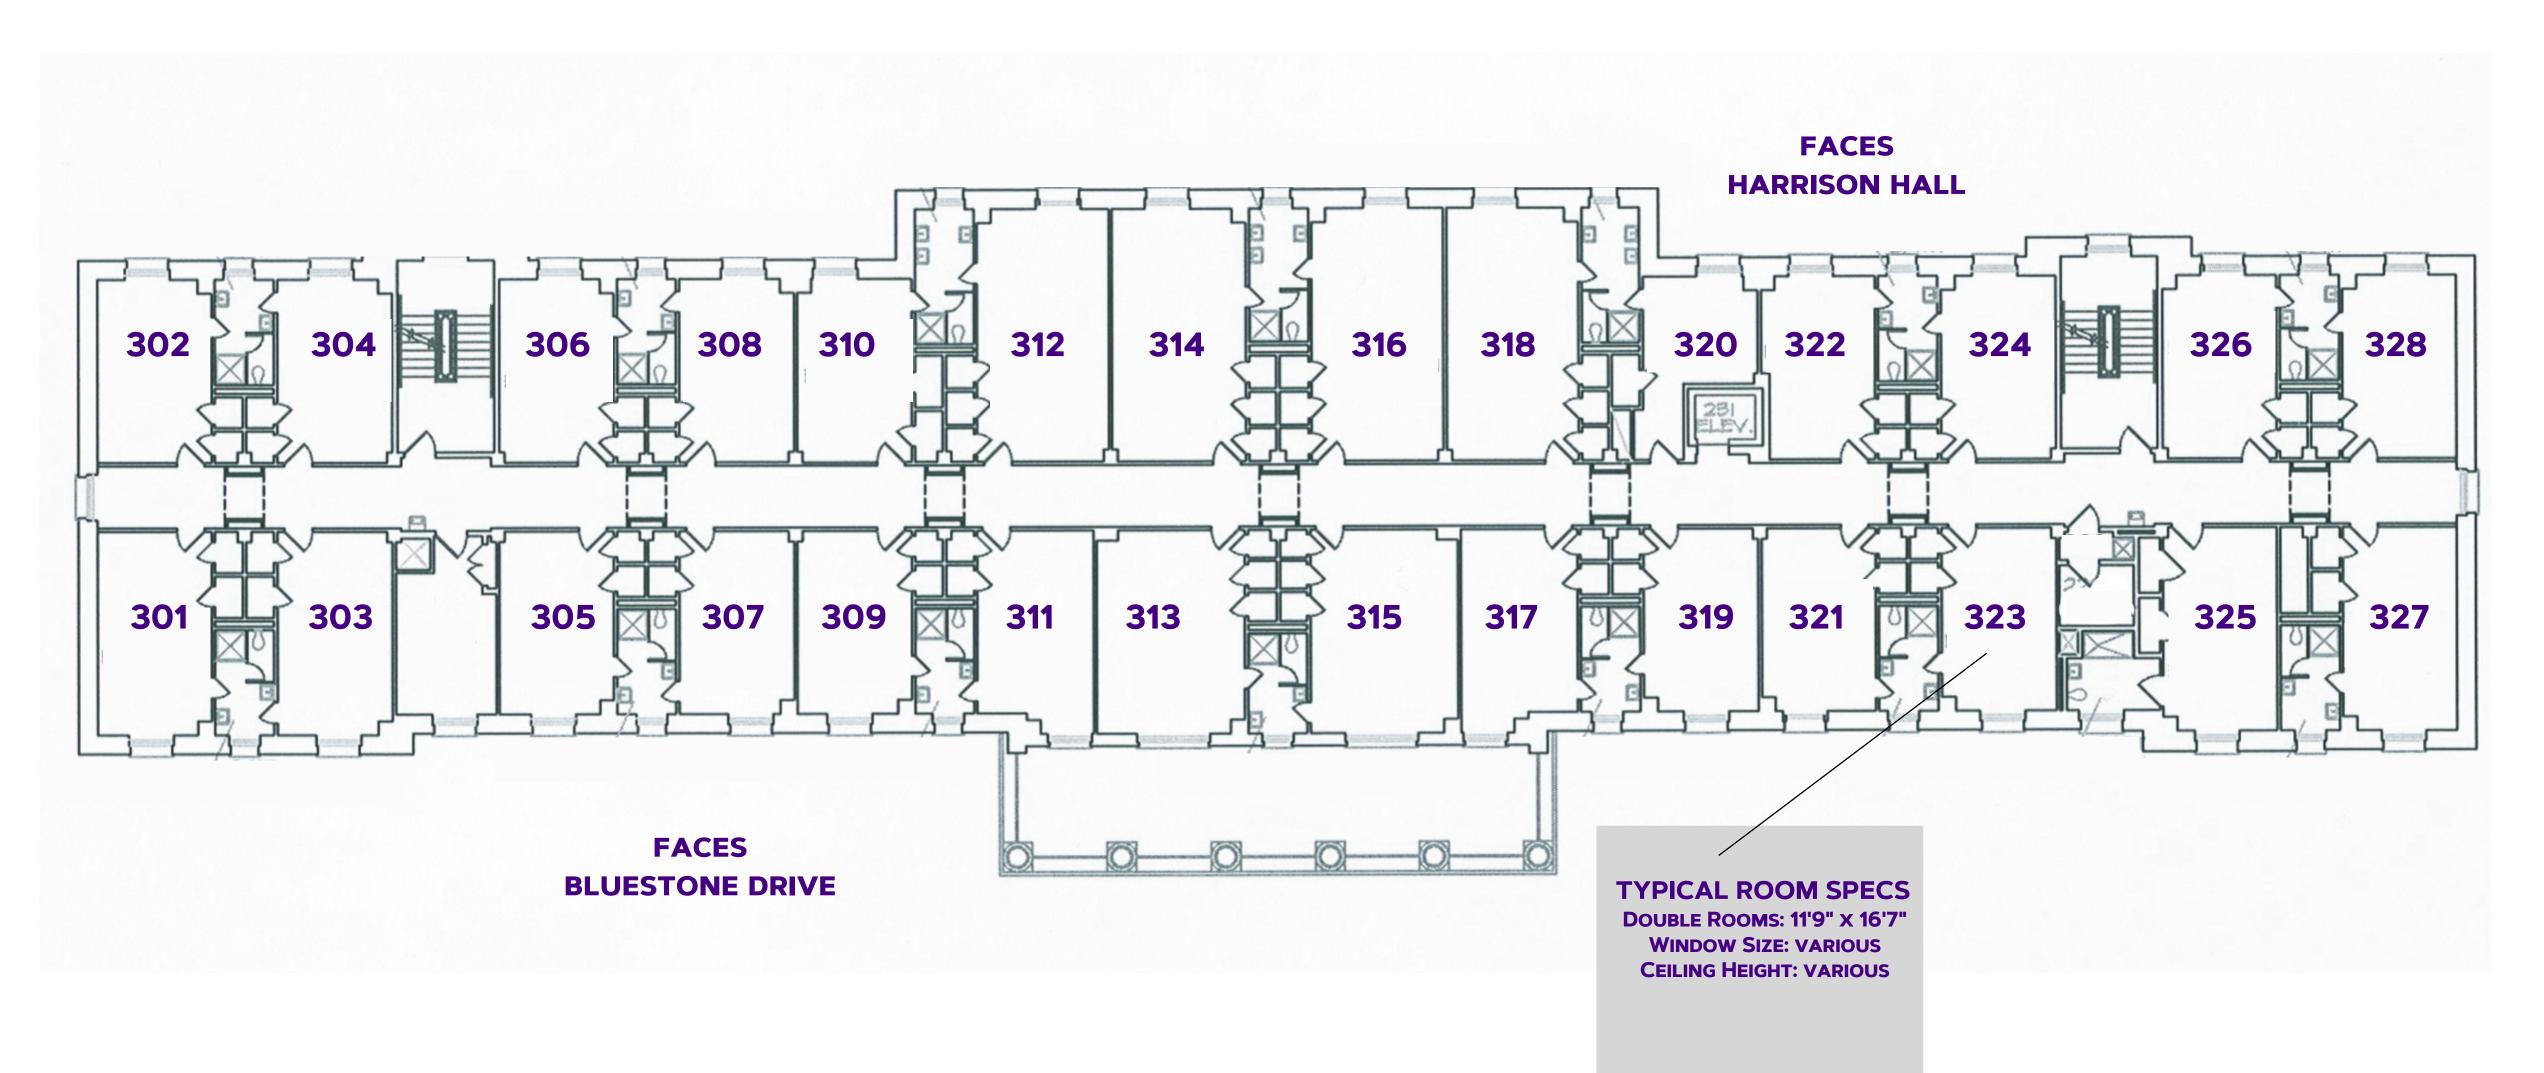

### **GIFFORD HALL BASEMENT**



**ROOM FURNITURE:** - BEDS, CHAIRS, DESKS, DRAWERS - BUILT IN CLOSETS











**ROOM FURNITURE:** - BEDS, CHAIRS, DESKS, DRAWERS - BUILT IN CLOSETS

### **#DukesLiveClose #DukesLiveSupported #DukesLIVEON**









# **GIFFORD HALL SECOND FLOOR**



**ROOM FURNITURE:** - BEDS, CHAIRS, DESKS, DRAWERS - BUILT IN CLOSETS

### **#DukesLiveClose #DukesLiveSupported #DukesLIVEON**



FOR MORE INFORMATION ON HALLS VISIT: WWW.JMU.EDU/ORL/OUR-RESIDENCE-HALLS/INDEX.SHTML



# **GIFFORD HALL THIRD FLOOR**



### **#DukesLiveClose #DukesLiveSupported #DukesLIVEON**



FOR MORE INFORMATION ON HALLS VISIT: WWW.JMU.EDU/ORL/OUR-RESIDENCE-HALLS/INDEX.SHTML