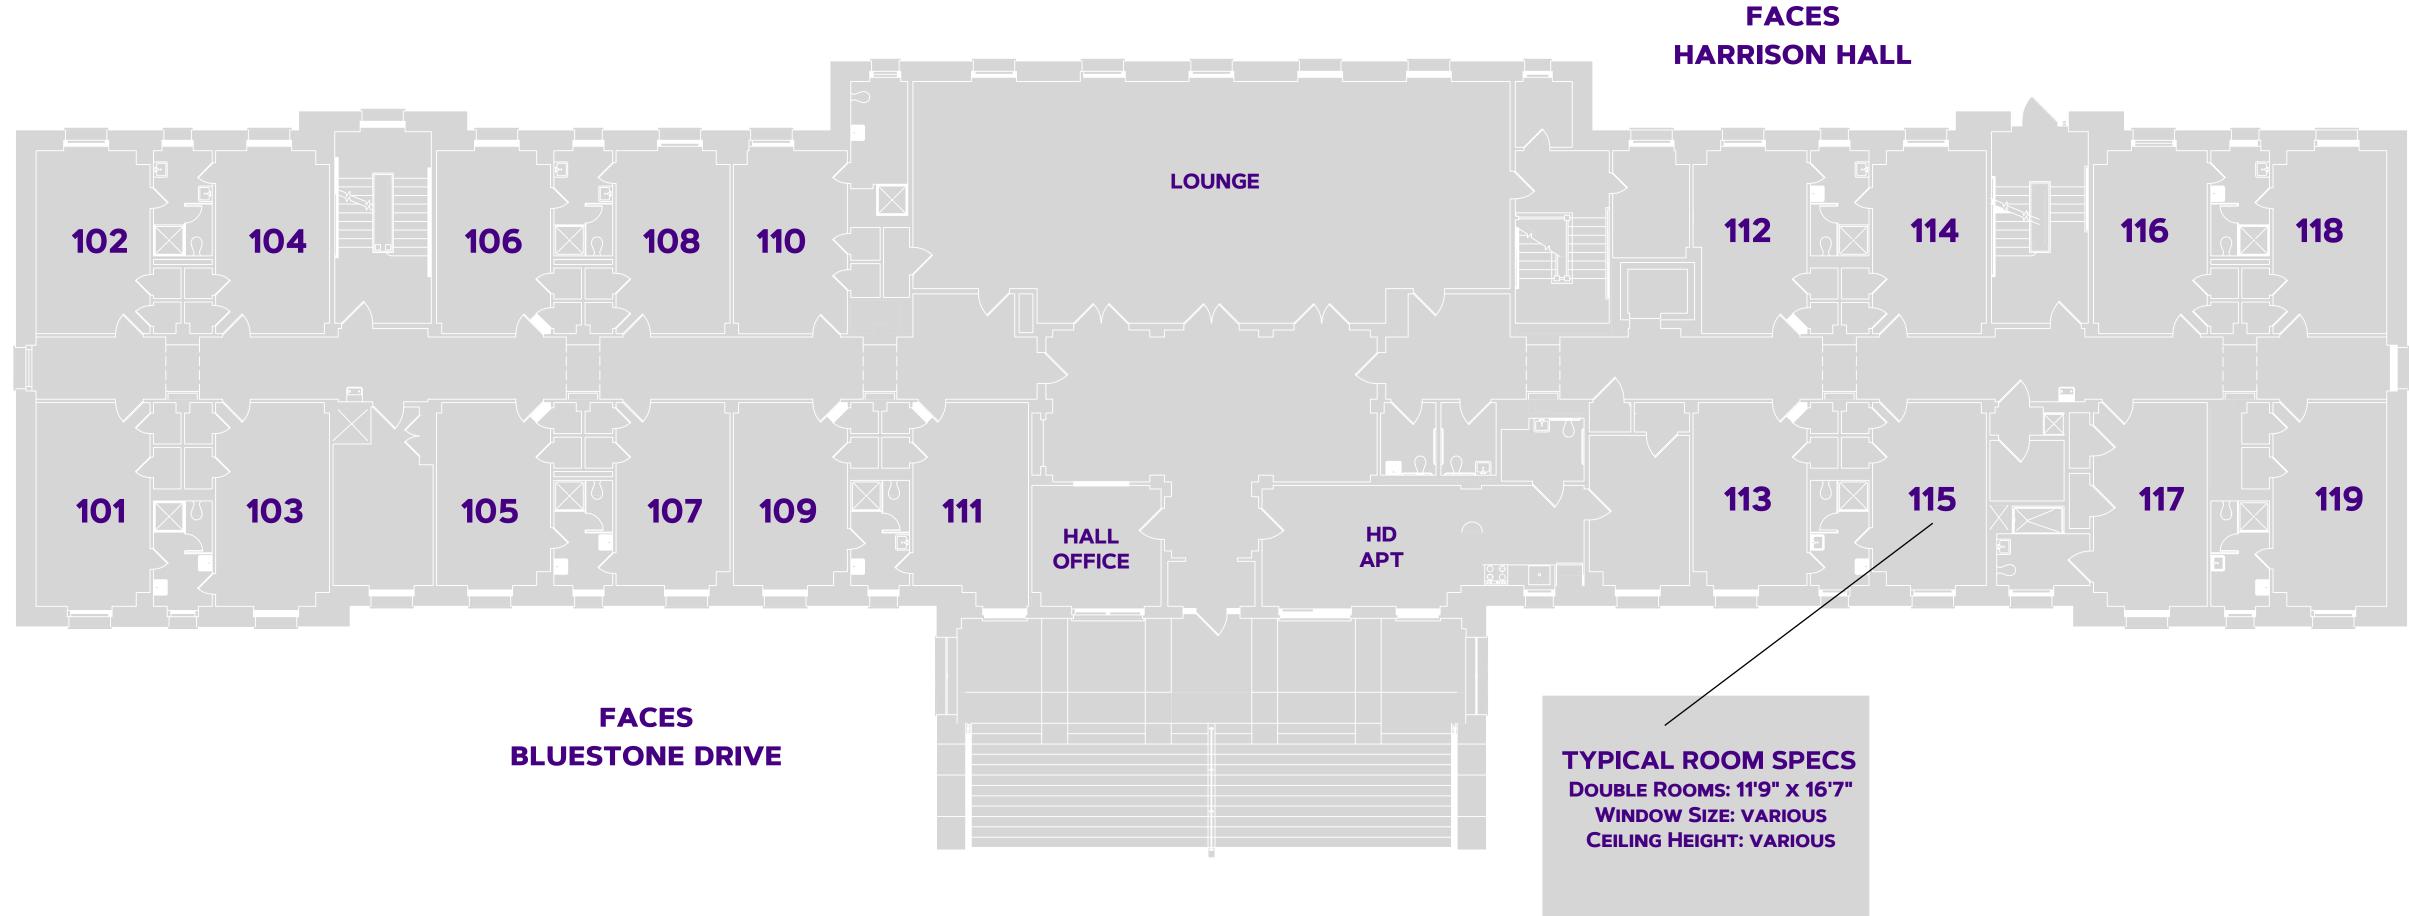

### **GIFFORD HALL BASEMENT**



**ROOM FURNITURE:** - BEDS, CHAIRS, DESKS, DRAWERS - BUILT IN CLOSETS











**ROOM FURNITURE:** - BEDS, CHAIRS, DESKS, DRAWERS - BUILT IN CLOSETS

### **#DukesLiveClose #DukesLiveSupported #DukesLIVEON**









# **GIFFORD HALL SECOND FLOOR**



**ROOM FURNITURE:** - BEDS, CHAIRS, DESKS, DRAWERS - BUILT IN CLOSETS

### **#DukesLiveClose #DukesLiveSupported #DukesLIVEON**



FOR MORE INFORMATION ON HALLS VISIT: WWW.JMU.EDU/ORL/OUR-RESIDENCE-HALLS/INDEX.SHTML



# **GIFFORD HALL THIRD FLOOR**



### **#DukesLiveClose #DukesLiveSupported #DukesLIVEON**



FOR MORE INFORMATION ON HALLS VISIT: WWW.JMU.EDU/ORL/OUR-RESIDENCE-HALLS/INDEX.SHTML