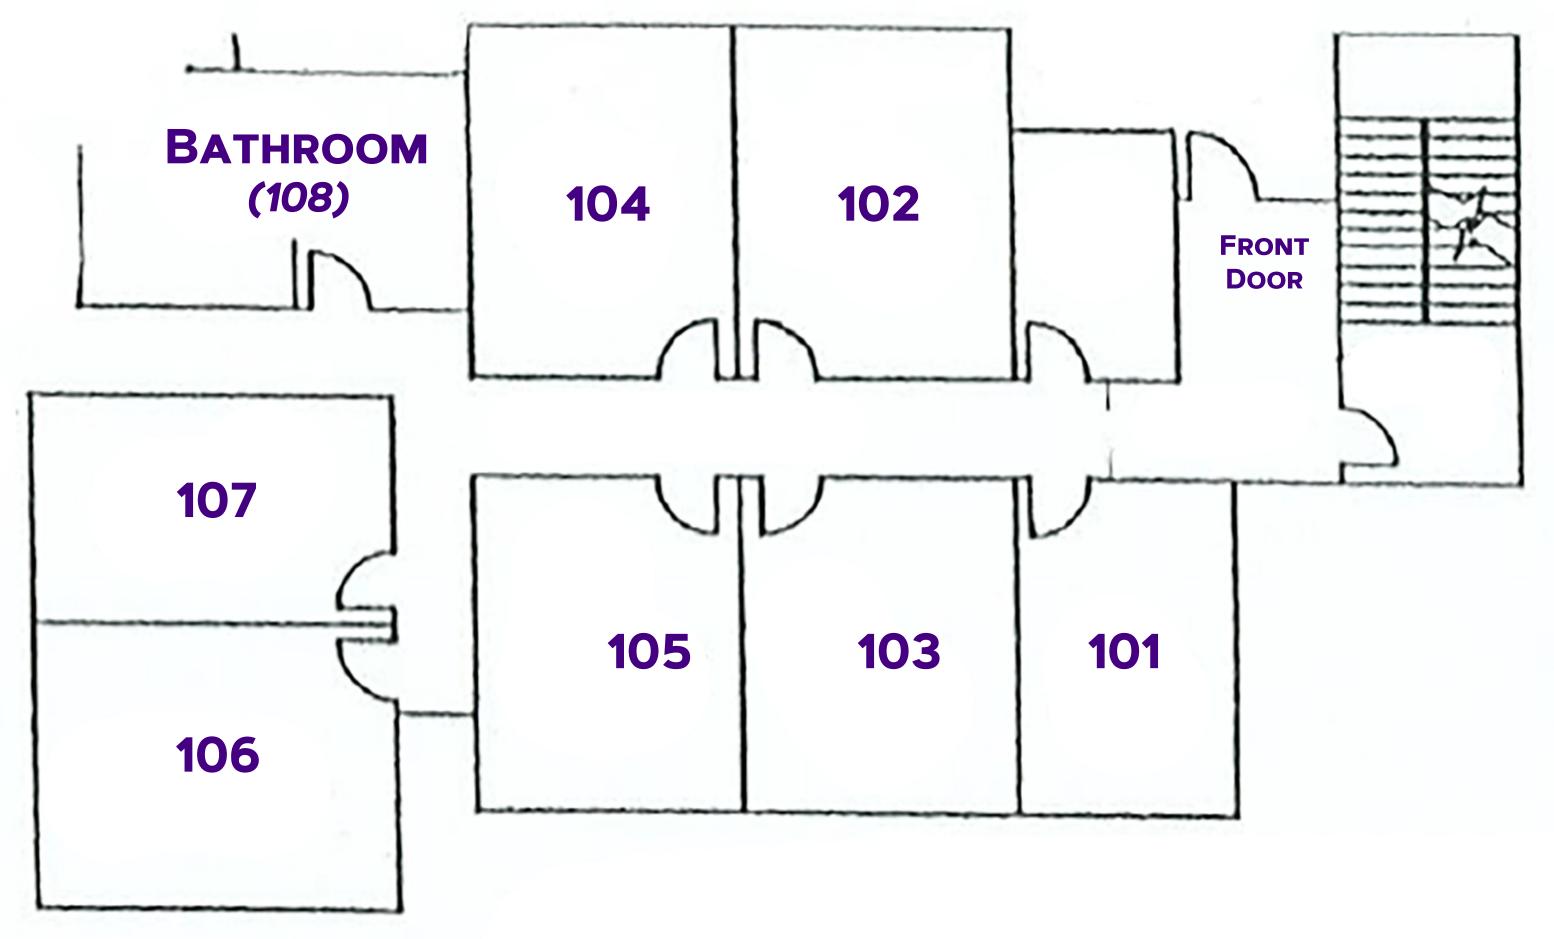

# **DOGWOOD HALL FIRST FLOOR**

**ROOM FURNITURE:** - BEDS, CHAIRS, DESKS, DRAWERS - BUILT IN CLOSETS

#### **FACES SIDEWALK**

### **FACES NEWMAN LAKE**

FOR MORE INFORMATION ON HALLS VISIT: WWW.JMU.EDU/ORL/OUR-RESIDENCE-HALLS/INDEX.SHTML