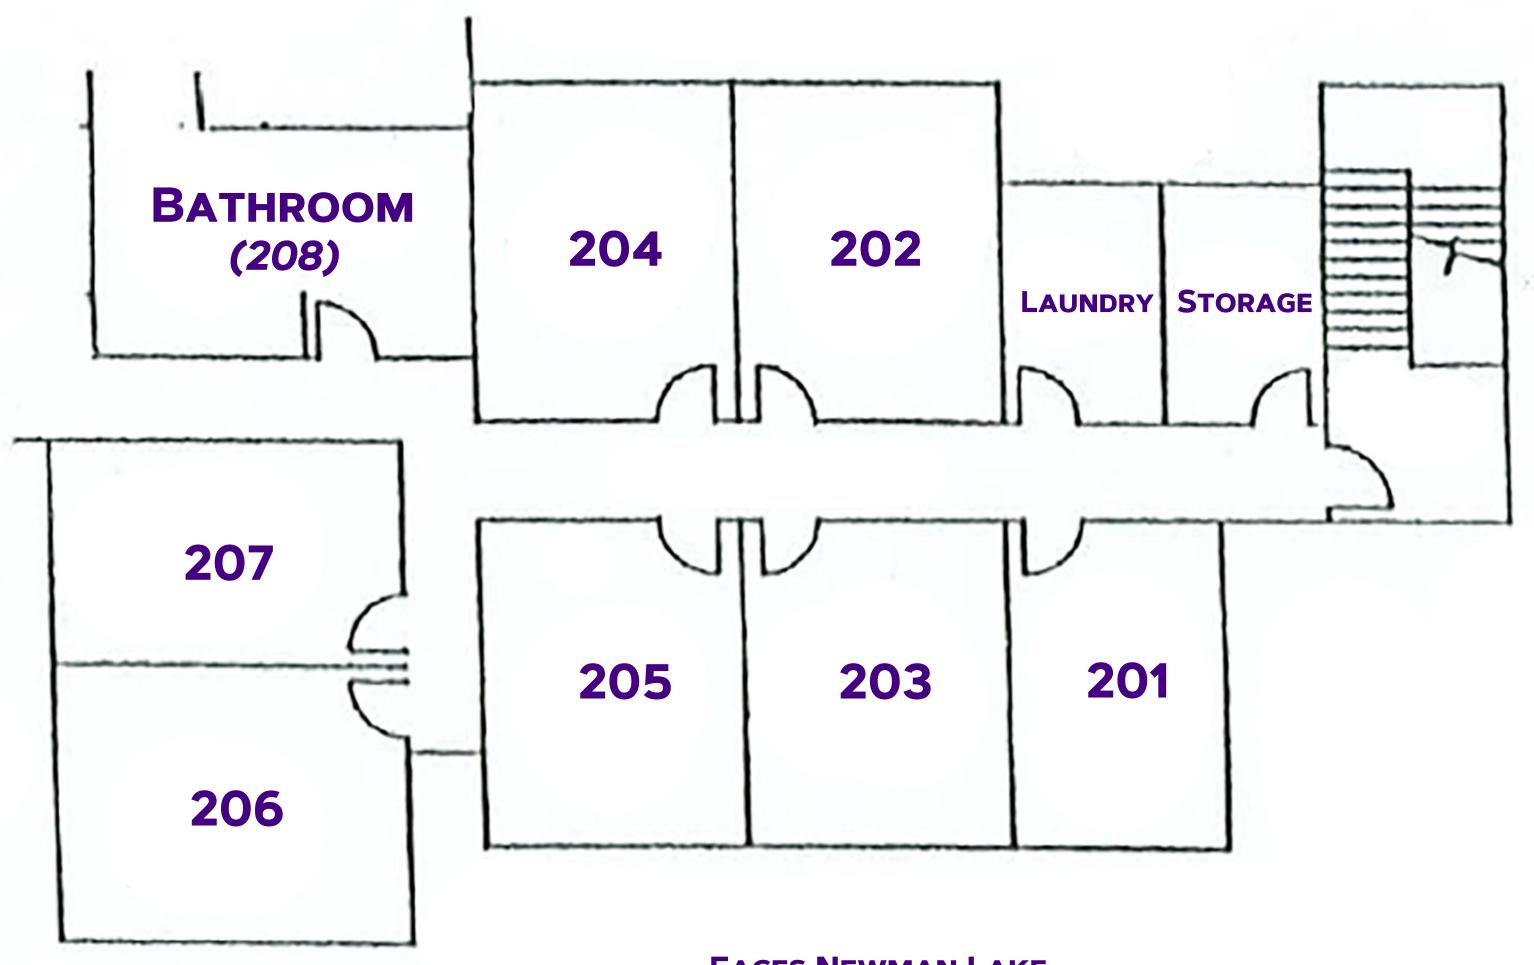

# **DOGWOOD HALL SECOND FLOOR**

**ROOM FURNITURE:** - BEDS, CHAIRS, DESKS, DRAWERS - BUILT IN CLOSETS

## **FACES SIDEWALK**

### **FACES NEWMAN LAKE**

FOR MORE INFORMATION ON HALLS VISIT: WWW.JMU.EDU/ORL/OUR-RESIDENCE-HALLS/INDEX.SHTML