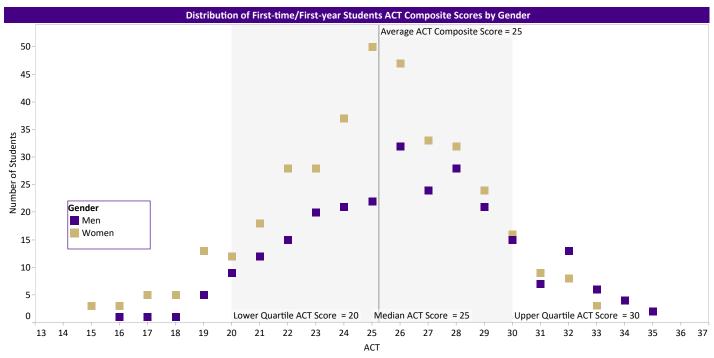

## Table 2-20b

Admissions: First-time First-year Student - ACT Composite Score Distribution and Ranges by Gender Fall 2020

## ACT Composite Range

| ACT Composite Range | Men | Women | Grand Total |
|---------------------|-----|-------|-------------|
| 30-36               | 47  | 42    | 89          |
| 24-29               | 148 | 223   | 371         |
| 18-23               | 62  | 104   | 166         |
| 12-17               | 2   | 12    | 14          |
| Grand Total         | 259 | 381   | 640         |

| ACT Composite Score |                             |                                  |
|---------------------|-----------------------------|----------------------------------|
| Fall Term           | Average ACT Composite Score | ACT Number of Students Reporting |
| 2020                | 26                          | 640                              |