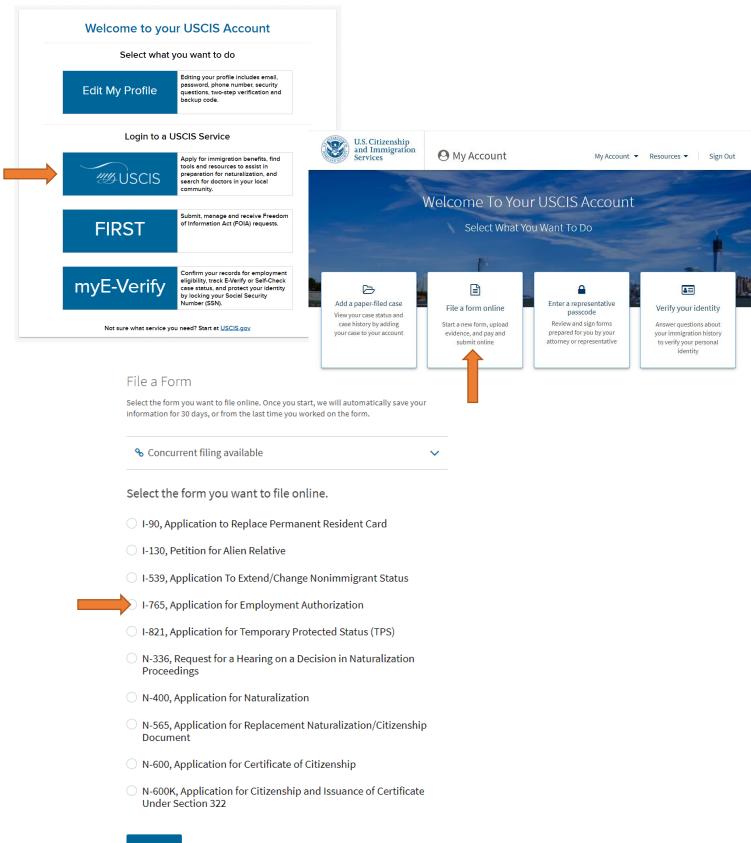

# **Pre-Completion OPT Timeline**

After you have your OPT-endorsed I-20 Form, complete online at https://myaccount.uscis.gov/.

## You will first need to create an account.

|                                                                                       |                                                                                                  | and Immigration<br>Services                                                                                                                                                            |
|---------------------------------------------------------------------------------------|--------------------------------------------------------------------------------------------------|----------------------------------------------------------------------------------------------------------------------------------------------------------------------------------------|
| U.S. Citizenship<br>and Immigration<br>Services                                       |                                                                                                  | Sign Up                                                                                                                                                                                |
| Sign In                                                                               |                                                                                                  | Your USCIS account is only for you. Do not create a shared account with<br>family or friends. Individual accounts allow us to best serve you and<br>protect your personal information. |
|                                                                                       |                                                                                                  | You must provide your own email address below if you are the one who<br>is filing a form online, submitting an online request, or tracking a case.                                     |
| Password *                                                                            |                                                                                                  | Email *                                                                                                                                                                                |
| Forgot your Password?                                                                 | Show Pessword                                                                                    |                                                                                                                                                                                        |
| Sign In                                                                               | Show i domota                                                                                    | Email confirmation *                                                                                                                                                                   |
| One account for all of your USCIS ne<br>Create an account.                            | eds.                                                                                             | Your email address is used to log in to your USCIS Account. All USCIS email communications will be sent to this address.                                                               |
| Didn't receive confirmation instructio                                                | ins?                                                                                             | Sign Up                                                                                                                                                                                |
| Legal <ul> <li>Department of Homeland Security</li> <li>DHS Privacy Notice</li> </ul> | Consent                                                                                          | Already have an account?<br>Sign In                                                                                                                                                    |
| <ul><li>Paper Reduction Act Burden Discle</li><li>Terms of Use</li></ul>              | osure Notice                                                                                     | Legal                                                                                                                                                                                  |
| e USCIS system will send you a                                                        | a <b>confirmation email</b> .                                                                    | <ul> <li>Department of Homeland Security Consent</li> <li>DHS Privacy Notice</li> <li>Paper Reduction Act Burden Disclosure Notice</li> <li>Terms of Use</li> </ul>                    |
|                                                                                       | U.S. Citizenship<br>and Immigration<br>Services                                                  |                                                                                                                                                                                        |
| en they will send you a <b>ification code</b> to enter                                | Enter your v                                                                                     |                                                                                                                                                                                        |
| ine.                                                                                  | coc                                                                                              | de                                                                                                                                                                                     |
|                                                                                       | A verification code has be<br>ໝອຍ່ <b>ເທດແນ່ເ</b> @jmu.edu. Pleas<br>you received. If you do not | e enter the code that<br>t receive the code in 10                                                                                                                                      |
|                                                                                       | minutes, please <u>request a</u>                                                                 |                                                                                                                                                                                        |
|                                                                                       | If you have lost access to x<br>enter your backup code in                                        |                                                                                                                                                                                        |
|                                                                                       | Secure verification code *                                                                       |                                                                                                                                                                                        |
|                                                                                       |                                                                                                  |                                                                                                                                                                                        |