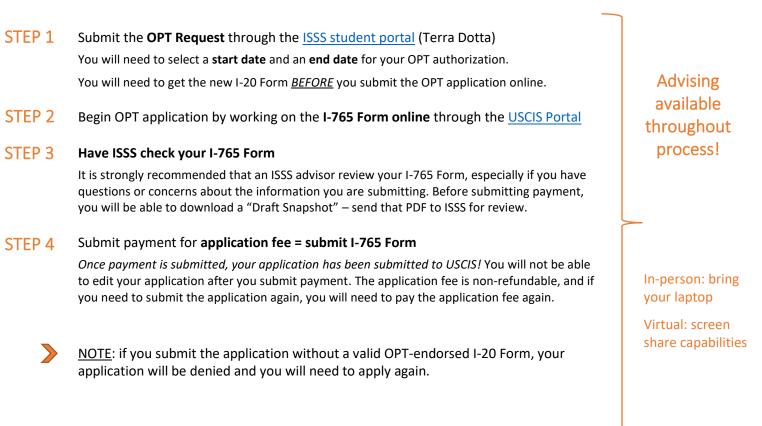

<u>To apply for Pre-completion OPT</u>: prepare all of the documents as outlined in this packet. Complete the OPT Request application in the <u>ISSS Student Portal</u> (Terra Dotta) to get your OPTendorsed I-20 Form, in order to complete the OPT application process online.

The government takes at least 3 months to process OPT applications, which is why it is important to *plan ahead!* 

# **Pre-Completion OPT Online Application Process**

## **Documentation checklist for Pre-Completion OPT application online:**

- □ Screenshot or PDF of your most recent I-94 Arrival Record, which can be retrieved <u>online</u>
- Scans of front and back of any previous Employment Authorization Document (EAD) card(s), if previously issued
- □ Scan of your academic transcript, as proof of enrollment
- □ Scans of previous CPT-endorsed and OPT-endorsed I-20s, if applicable
- □ Scan of **OPT-endorsed I-20 Form** (you will get this from ISSS)
- Passport-sized photo (2 inches by 2 inches) taken in the past 6 months, not used before
   See additional specifications in application or Completion Guide below.
- □ Credit card, debit card, or bank routing information to pay the \$470.00 application fee

Use the Completion Guide to help you complete the online I-765 application.

#### After OPT is filed:

You should receive three documents from USCIS:

- 1. Receipt notice (issued immediately after submitting online)
- 2. Approval notice
- 3. EAD Card (normally within 1-2 weeks after receiving the approval notice; scan front and back of the card to ISSS for your immigration file)
- → If you receive an R.F.E. (Request for Evidence), <u>contact ISSS immediately</u>.