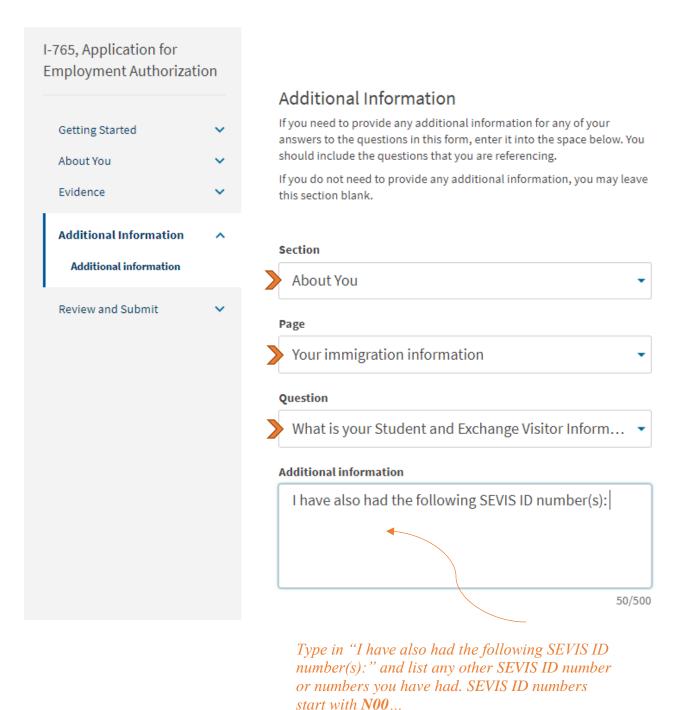

After you have your OPT-endorsed I-20 Form, complete online at https://myaccount.uscis.gov/.

If you have had other SEVIS ID numbers, should be included in this section.