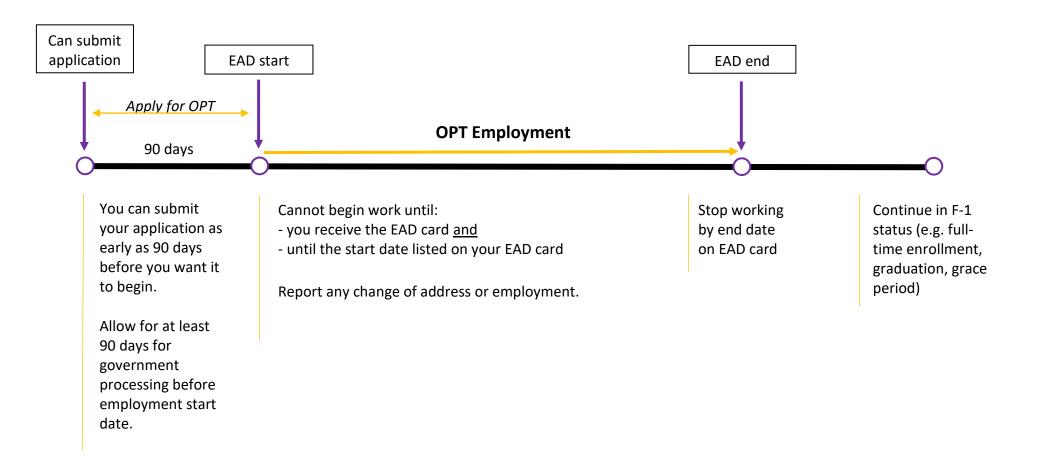

Employment while on OPT must be related to your major field of study. A job offer is not required to apply for OPT, but you must obtain authorization by USCIS prior to beginning employment. OPT is granted for specific dates and cannot be adjusted after it is approved. Once the application is submitted, please allow at least 90 days for processing.

The government takes at least 3 months to process OPT applications, which is why it is important to *plan ahead!* 

#### **Employment Reminders**

- You <u>MAY NOT</u> work before you receive the EAD card or before the start date on the EAD card.
   You should receive the Employment Authorization Document (EAD) within 3-4 months from the date on the receipt notice. If it is not received in this time, contact ISSS.
- Employment must be directly related to your major field of study.
- → Any violation of these and other employment regulations can cause your immigration status to be terminated.