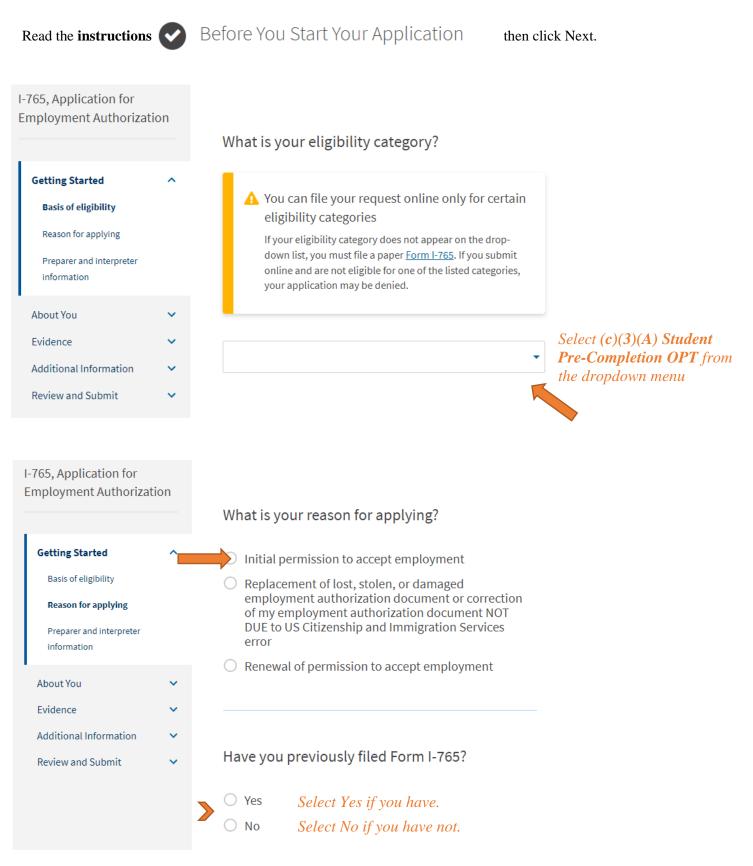

Submit

| I-765, Application for<br>Employment Authorizatio                                                                                             | on                   | Is someone assisting yo<br>application? | ou with completing this                                                                                 |                              |
|-----------------------------------------------------------------------------------------------------------------------------------------------|----------------------|-----------------------------------------|---------------------------------------------------------------------------------------------------------|------------------------------|
| Getting Started<br>Basis of eligibility<br>Reason for applying<br>Preparer and interpreter<br>information                                     | ^                    | <ul> <li>Yes</li> <li>No</li> </ul>     |                                                                                                         |                              |
| About You<br>Evidence<br>Additional Information<br>Review and Submit                                                                          | $\sim$ $\sim$ $\sim$ | Back                                    | Next                                                                                                    |                              |
| I-765, Application for<br>Employment Authorizatio<br>Getting Started<br>About You                                                             | on<br>V              |                                         | e <b>gal name?</b><br>me on your birth certificate, unless it<br>on such as marriage or court order. Do | )                            |
| Your name<br>Your contact information<br>Describe yourself<br>When and where you were bo<br>Your immigration information<br>Other information |                      | Given name (first name)                 | Middle name                                                                                             | with your information.       |
| Evidence<br>Additional Information<br>Review and Submit                                                                                       | > > >                | Yes Select Yes ij                       | cknames, aliases and maiden names.                                                                      | her than those listed above. |