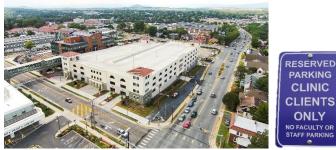

## From Interstate 81 North:

- Take exit 247 B marked Rt. 33 West (Harrisonburg)
- Merge onto Rt. 33
- Turn left onto Martin Luther King JR Way
- At the third stoplight, turn left onto South Mason Street
- Immediately turn right into the Mason Street Parking Deck
- Look for a client parking spot on the 3<sup>rd</sup> level marked by a purple sign

## From Interstate 81 South:

- Take exit 245 and turn left onto Port Republic Road
- Go past the JMU main entrance and turn right at the light onto South Main Street
- Turn Right at the light onto Martin Luther King JR Way by Hotel Madison
- Turn right at the next light onto South Mason Street
- Immediately turn right into Mason Street Parking Deck
- Look for a client parking spot on the 3<sup>rd</sup> level marked by a purple sign