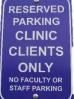

## From Interstate 81 North:

- Take exit 247 B marked Rt. 33 West (Harrisonburg)
- Merge onto Rt. 33
- Turn left onto Martin Luther King JR Way
- At the third stoplight, turn left onto South Mason Street
- Immediately turn right into the Mason Street Parking Deck
- Look for a client parking spot on the 3<sup>rd</sup> level marked by a purple sign

## From Interstate 81 South:

- Take exit 245 and turn left onto Port Republic Road
- Go past the JMU main entrance and turn right at the light onto South Main Street
- Turn Right at the light onto Martin Luther King JR Way by Hotel Madison
- Turn right at the next light onto South Mason Street
- Immediately turn right into Mason Street Parking Deck
- Look for a client parking spot on the 3<sup>rd</sup> level marked by a purple sign