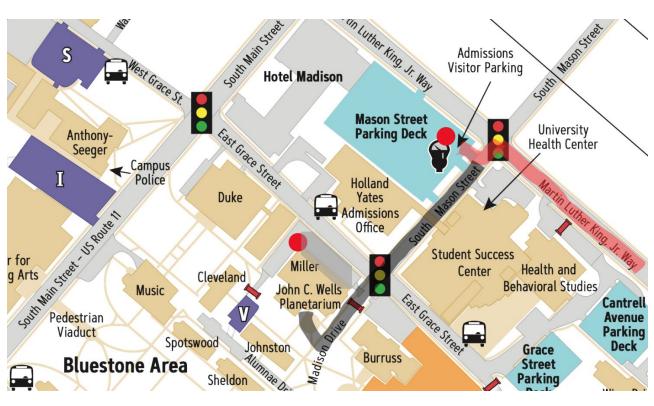

Miller Hall

Parking Garage Address 715 S Mason St Harrisonburg, VA 22801

## From Interstate 81 North:

- Take exit 247 B marked Rt. 33 West (Harrisonburg)
- Merge onto Rt. 33
- Turn left onto Martin Luther King JR Way
- At the third stoplight, turn left onto South Mason Street
- Immediately turn right into the Mason Street Parking Deck
- Look for a client parking spot on the 3<sup>rd</sup> level marked by a purple sign

From the garage, follow the sidewalk down South Mason Street and cross at the stoplight. Miller Hall will be the building on your right. Look for the purple CAPS signs.

If you have trouble finding us, please call (540) 568-1735