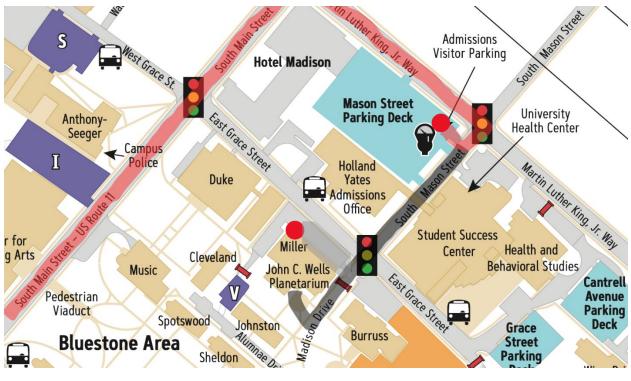

Miller Hall

Parking Garage Address 715 S Mason St Harrisonburg, VA 22801

## From Interstate 81 South:

- Take exit 245 and turn left onto Port Republic Road
- Go past the JMU main entrance and turn right at the light onto South Main Street
- Turn Right at the light onto Martin Luther King JR Way by Hotel Madison
- Turn right at the next light onto South Mason Street
- Immediately turn right into Mason Street Parking Deck
- Look for a client parking spot on the 3<sup>rd</sup> level marked by a purple sign

From the garage, follow the sidewalk down South Mason Street and cross at the stoplight. Miller Hall will be the building on your right. Look for the purple CAPS signs.

If you have trouble finding us, please call (540) 568-1735