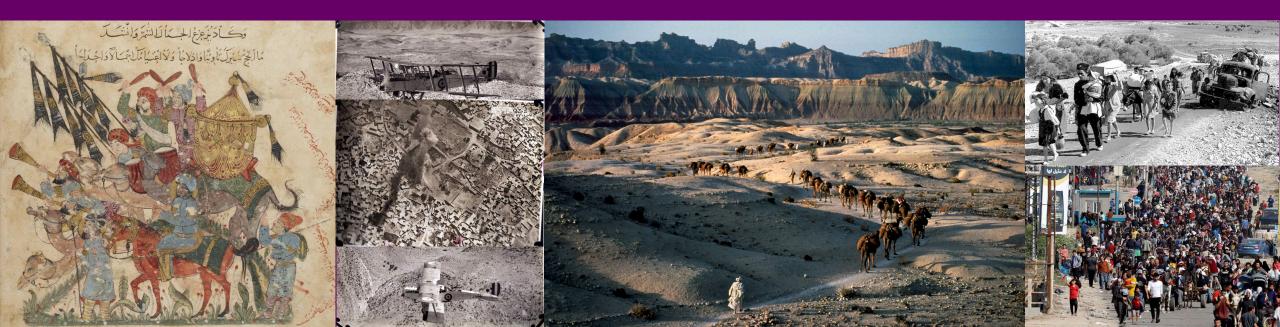

#### HIST 348 | MAPS AND MOBILITY IN ISLAMIC WORLD HISTORY | MWF 11:30-12:20 | Prof. Shah Mahmoud Hanifi

This course is organized around the tension between the static nature of maps and the reality of human mobility in the Islamic World. Course Part I surveys the field of Islamic cartography and introduces students to the anthropology of pastoralism and other forms of local and long-distance migration. Part II focuses on European imperial mapping projects that helped to reconfigured routes and networks of cultural, commercial, and intellectual exchange to, through, and within the Islamic World. Part III of the course deals with the emergence of national cartographic traditions in the Islamic World, and the patterns of trans-national migration structured by the contemporary international state system.

Through training sessions and assignments, students will acquire a working knowledge of Story Mapping in this course that fulfills the Middle Eastern Communities and Migrations, Environmental Humanities, and Migrations Studies Minors.