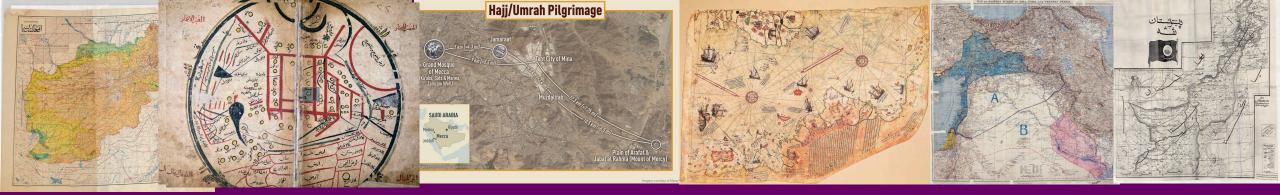

#### HIST 348 | MAPS AND MOBILITY IN ISLAMIC WORLD HISTORY | MWF 11:30-12:20 | Prof. Shah Mahmoud Hanifi

This course is organized around the tension between the static nature of maps and the reality of human mobility in the Islamic World. Course Part I surveys the field of Islamic cartography and introduces students to the anthropology of pastoralism and other forms of local and long-distance migration. Part II focuses on European imperial mapping projects that helped to reconfigured routes and networks of cultural, commercial, and intellectual exchange to, through, and within the Islamic World. Part III of the course deals with the emergence of national cartographic traditions in the Islamic World, and the patterns of trans-national migration structured by the contemporary international state system.

Through training sessions and assignments, students will acquire a working knowledge of Story Mapping in this course that fulfills the Middle Eastern Communities and Migrations, Environmental Humanities, and Migrations Studies Minors.