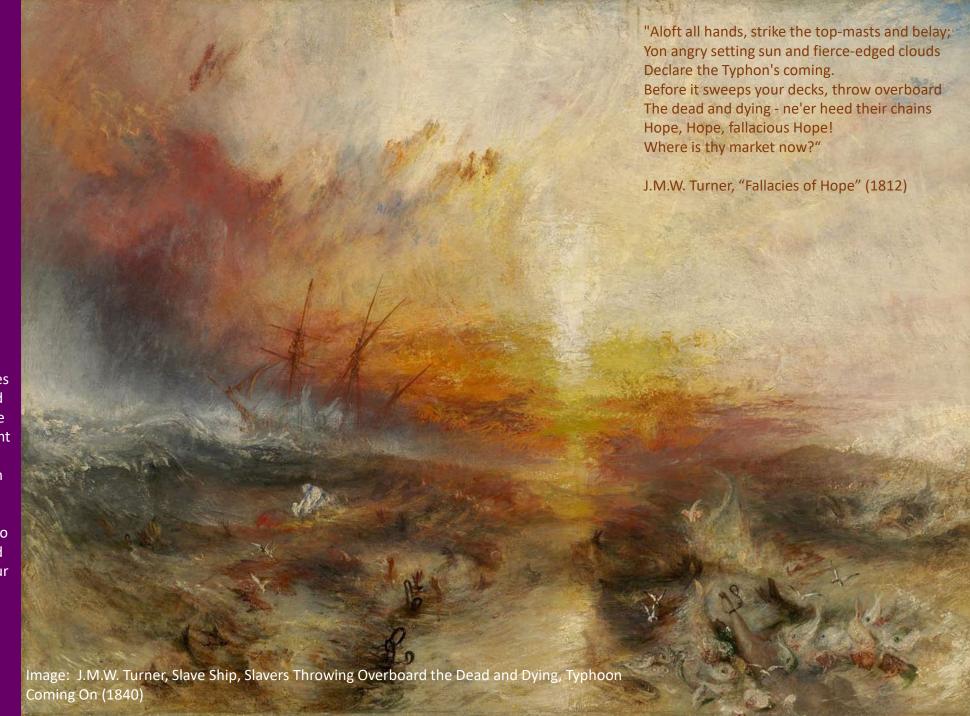

Capstone Seminar
"Slavery and American
Identity in Revolutionary
and Early Republican
America"
Tu/Th 12:45 – 2:00 P.M.
Wilson Hall 401
Kevin R. Hardwick
hardwikr@jmu.edu

This course examines the protracted, decades long argument that took place in the United States over slavery, from the founding of the American experiment with liberal government through the tumultuous events of the 1830s. It is a research capstone seminar. In the first half of the course we will read together several important works that examine this argument, and work together to draft two research proposals. In the second half of the course you will choose one of your proposals, and then follow through on that project to write a medium-sized research paper—something in the range of 15-20 pages, or 5,000-6,500 words.



Hist 437: History of Latin
America/ns Through
Film
T/TH 2:30 to 3:35 P.M.
Wilson Hall 4033
Dr. McCleary
(mccleakl@jmu.edu)

This class analyzes how film represents and remembers history through biopics and films produced during democracy about authoritarian rule in Latin America. (Some optional days for viewing films will be offered and films will also be available for students to stream online.)

This class also fulfills a minor requirement for LAXC (and WGSS with approval and dependent upon student research focus.)



## HIST 443 Modern American Technology and Culture M/W 3:25PM - 4:40PM, Wilson Hall 4033 Dr. Kevin Borg, borgkl@jmu.edu

Learn how to better discern the values and relationships of power embedded in technological artifacts and systems and how those technologies in turn af