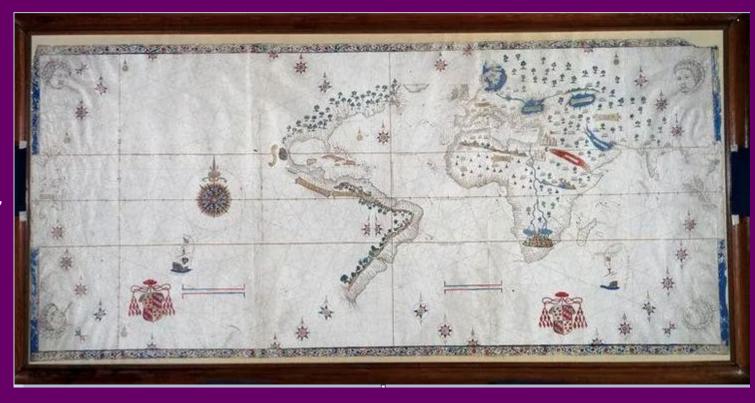

### HIST 333: Maps, Money, Manufacture and Trade M/W 1:50 – 3:05 P.M. Wilson Hall 2001

Alison Sandman, sandmaad@jmu.edu

How do maps make arguments? What is money anyway? Why did people build factories, and why did others resist? Can YOU prosper in Manchester in 1817, and will you build a factory or destroy the machines? How do you make sense of economics beyond numbers and graphs? We will look at a few key concepts and case studies in the geography and economics of a globalizing world to make sense of the interactions of maps, economics, and history. Recommended especially for future social studies teachers, but open to all.