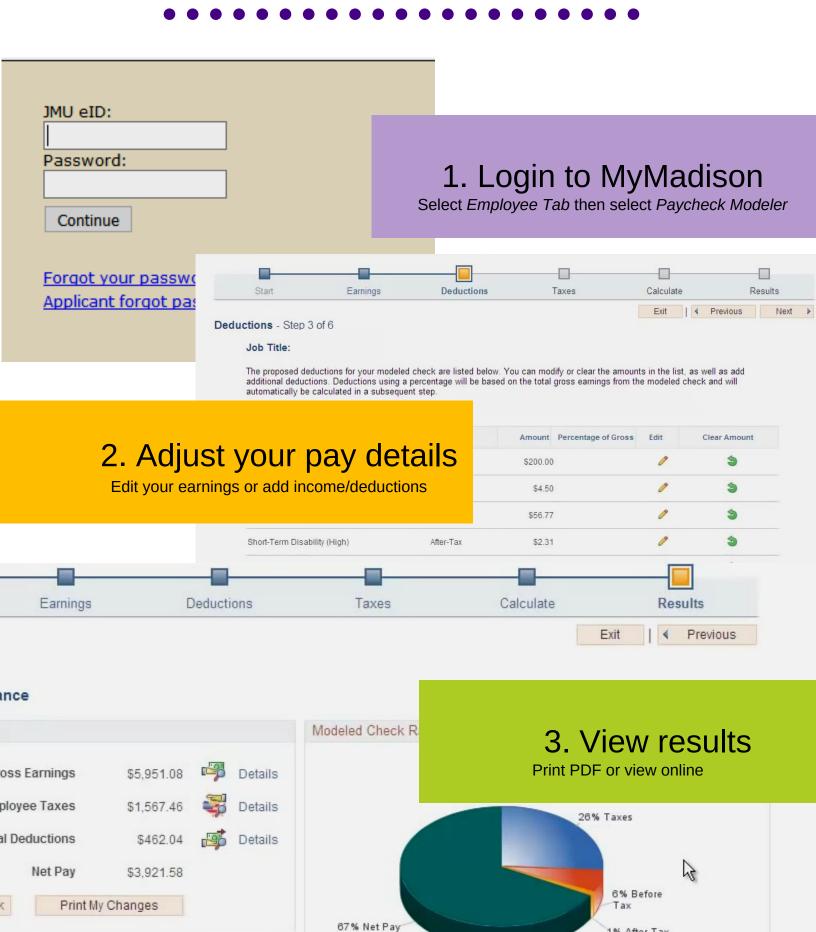

# 4 Things to know about PAYCHECK MODELER

### **New Feature**

Paycheck Modeler is a new feature to MyMadison that allows you to see how changes will impact your paycheck.

## **Change Earnings**

Want to know how a raise will impact your paycheck? You can change your pay and instantly see what your new paycheck would look like!

# Change Withholding

Interested in changing your tax withholding and seeing how that will impact your paycheck? Now you can instantly see how that change may impact your take home pay.

# **Change Deductions**

Considering increasing your retirement contribution or making a change in your health care premium?

Instantly see how that will impact your paychecks.

# How to access Paycheck Modeler