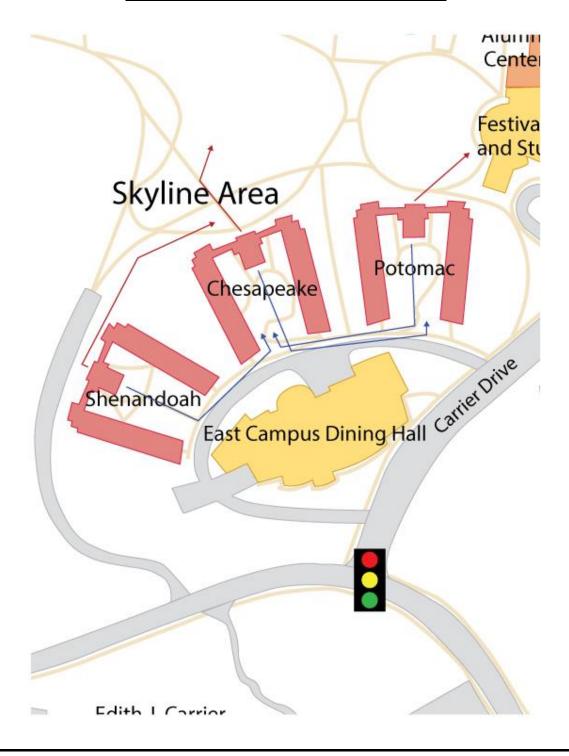

### **Chesapeake**

**Primary** Opposite side of Fire Lane toward the Astronomy area **Secondary** Sidewalk between 2 towers of Potomac behind building, closest to dining hall.

### **Potomac**

**Primary** Grass area in front of Festival Center **Secondary** Sidewalk between 2 towers of Chesapeake behind building, closest to the dining hall.

### **Shenandoah**

**Primary** Sidewalk at bottom of stairs in front of Chesapeake **Secondary** Sidewalk between 2 towers of Chesapeake behind building, closest to the dining hall.