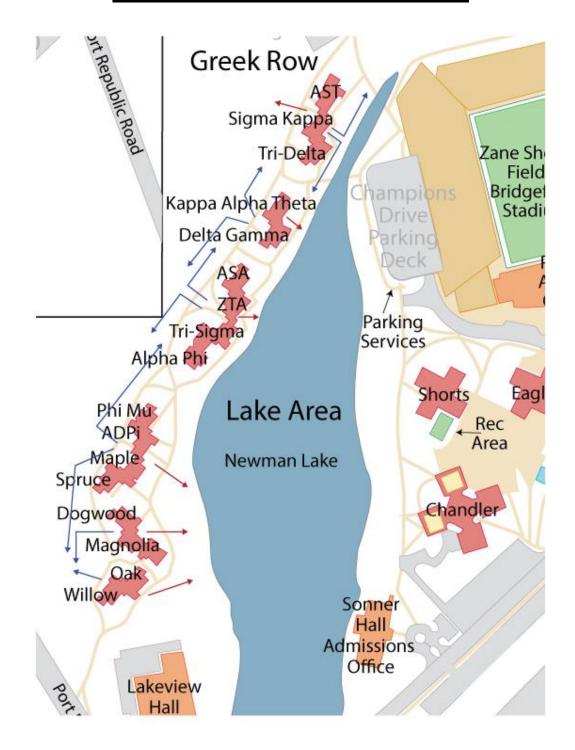

# **The Row Evacuation Locations**

### **Building A**

**Primary** Opposite side of Fire Lane on grass nearest Lake **Secondary** Basketball court or on grass area in front of Alpha Phi

### **Building B**

**Primary** On opposite side of Fire Lane on grass bank area **Secondary** Delta Gamma or Cedar back patios

### **Building C**

**Primary** On opposite side of Fire Lane on grass bank area **Secondary** Alpha Sigma Alpha or Delta Delta Delta back patios

### **Building D**

Primary On grass by the parking meters

Secondary Theta back patio or on grass on far side of Fire Lane nearest stadium

### **Building E**

Primary On grass area nearest Lake Secondary Basketball court

### **Building F**

Primary On grass area nearest Lake Secondary Basketball court