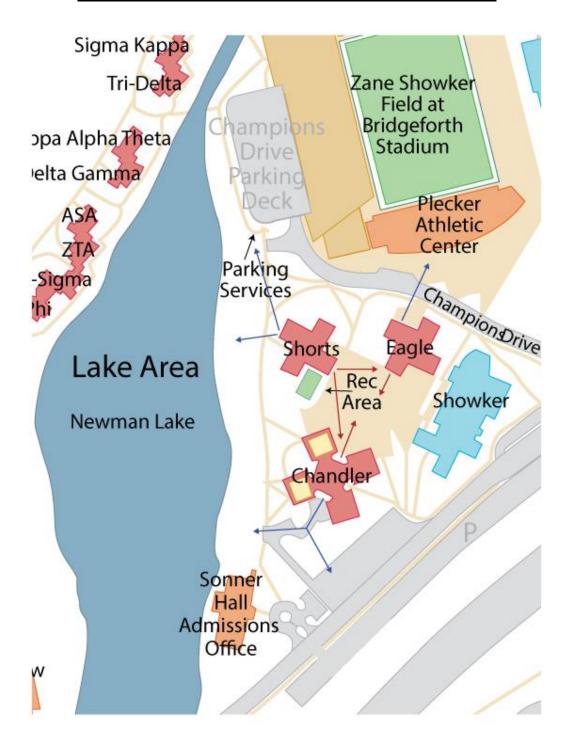

# **Lakeside Area Evacuation Locations**

<u>Chandler</u> <u>Primary On courtyard past circular, brick seating area</u> Secondary Opposite side of Fire Lane nearest lake or at the Bus Stop

### **Eagle**

**Primary** On front courtyard area, Chandler front patio Secondary On concrete patio in front of Plecker Center, (RA's will need to stop traffic.)

## **Shorts**

**Primary** Eagle or Chandler front entrance Secondary Grass area down by lake or on patio in front of Parking Office