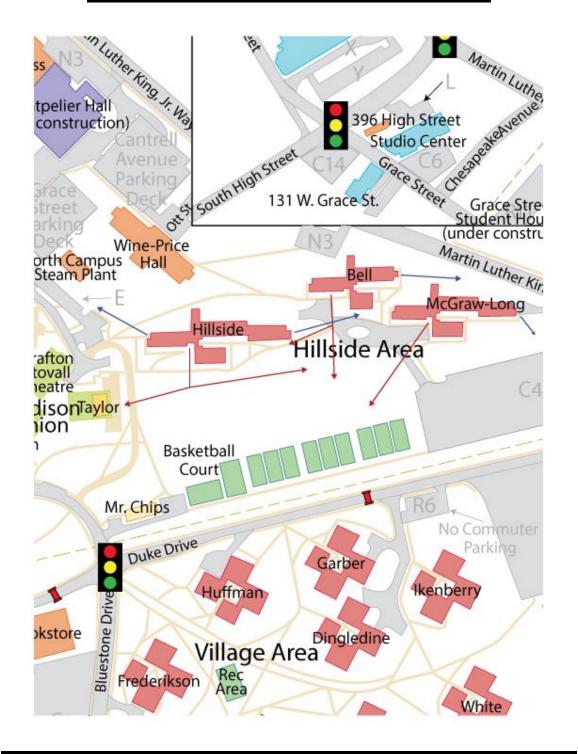

### **Bell**

**Primary** On side walk leading down in front of Hillside or off Fire Lane on grass toward tennis courts

Secondary Past post and chain on grass area behind McGraw-Long

### **Hillside**

Primary On grass field off Fire Lane or Taylor patio

Secondary A-wing- out of Fire Lane and past bushes toward PC Dukes

C-wing- Bell front patio area

### **McGraw-Long**

**Primary** On grass on far side of Fire Lane nearest tennis courts **Secondary** On grass area toward creek, not on asphalt or Cantrell Ave.