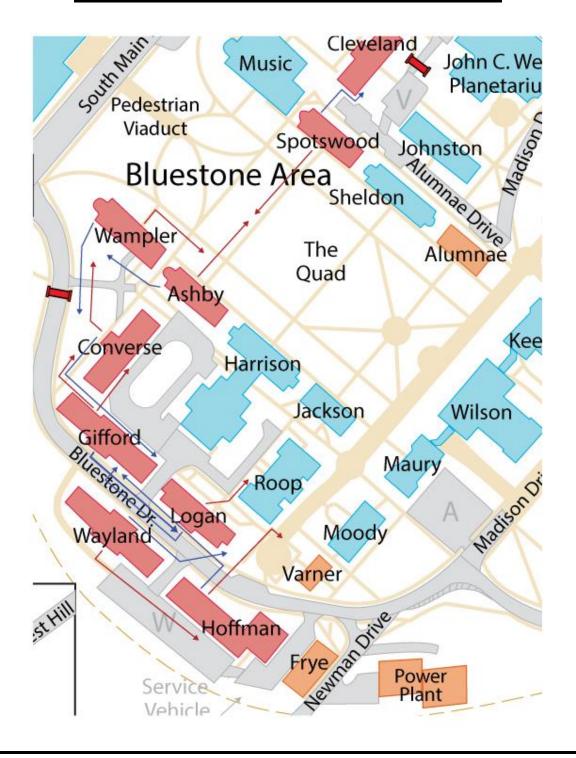

## **Bluestone Area Evacuation Locations**

### **Ashby**

**Primary** Opposite side of sidewalk on grass toward Spotswood **Secondary** Bottom of steps toward grass behind Wampler

### **Converse**

**Primary** On opposite side of Fire Lane on grass behind Wampler patio **Secondary** Sidewalk behind Gifford on end nearest Logan

### Gifford

**Primary** Sidewalk behind Converse near back door or grass area in front of Converse **Secondary** Sidewalk in front of Logan

### **Hoffman**

**Primary** On opposite side of statue towards Wilson **Secondary** Grass in front of Gifford

### Logan

**Primary** Sidewalk and grass area behind Roop **Secondary** Sidewalk in front of Gifford

### **Spotswood**

**Primary** Opposite side of sidewalk on grass toward Ashby **Secondary** Grass area behind Cleveland

### **Wampler**

**Primary** Grass area in front of Ashby, past fencing for 07-08 academic year **Secondary** Opposite side of Fire Lane on grass in front of Converse

### Wayland

**Primary** Sidewalk and grass behind Hoffman **Secondary** Sidewalk and grass in front of Logan