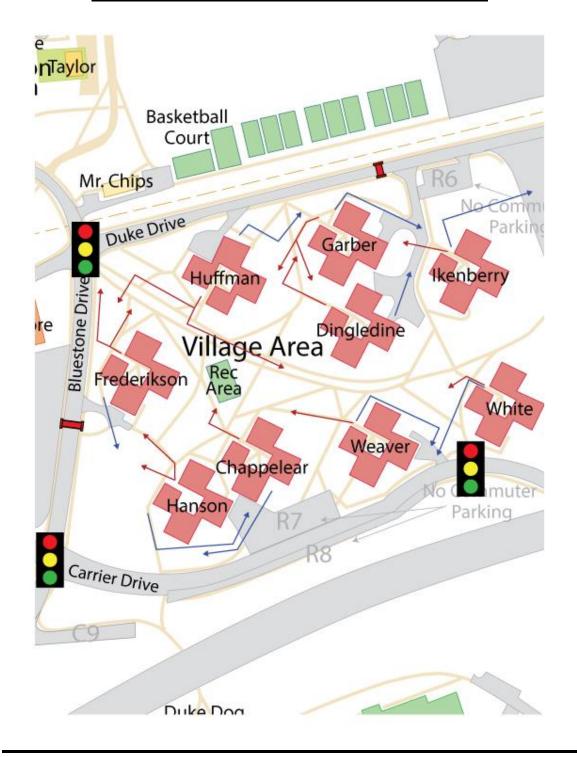

### **Chappelear**

**Primary** Past the steps in front of the building onto the basketball court **Secondary** Grass area behind Hanson

### **Dingledine**

Primary Past the steps down toward Garber Secondary Opposite side of Fire Lane nearest Ikenberry

### Frederikson

**Primary** Bottom of steps toward the Fire Lane or on opposite side of Fire Lane nearest Huffman.

Secondary Grass field in front of Hanson

### **Garber**

**Primary** Grass area behind Huffman or above the steps toward Dingledine **Secondary** Opposite side of Fire Lane by Ikenberry front steps

### **Hanson**

**Primary** Bottom of steps on grass or bottom of steps toward Frederikson **Secondary** Sidewalk area behind Chappelear

### <u>Huffman</u>

**Primary** Opposite side of Fire Lane on grass near Frederikson, (inclement weathermove up hill on Fire Lane toward Weaver.) **Secondary** Sidewalk in front of Garber

### **Ikenberry**

**Primary** Opposite side of Fire Lane nearest Garber **Secondary** On asphalt in R1 lot near baseball stadium

### **Weaver**

**Primary** Down steps toward Chappelear **Secondary** White Fire Lane near dumpster

### **White**

**Primary** Grass area in front of building, past post and chain and off Fire Lane **Secondary** Weaver back parking lot area, out of Fire Lane