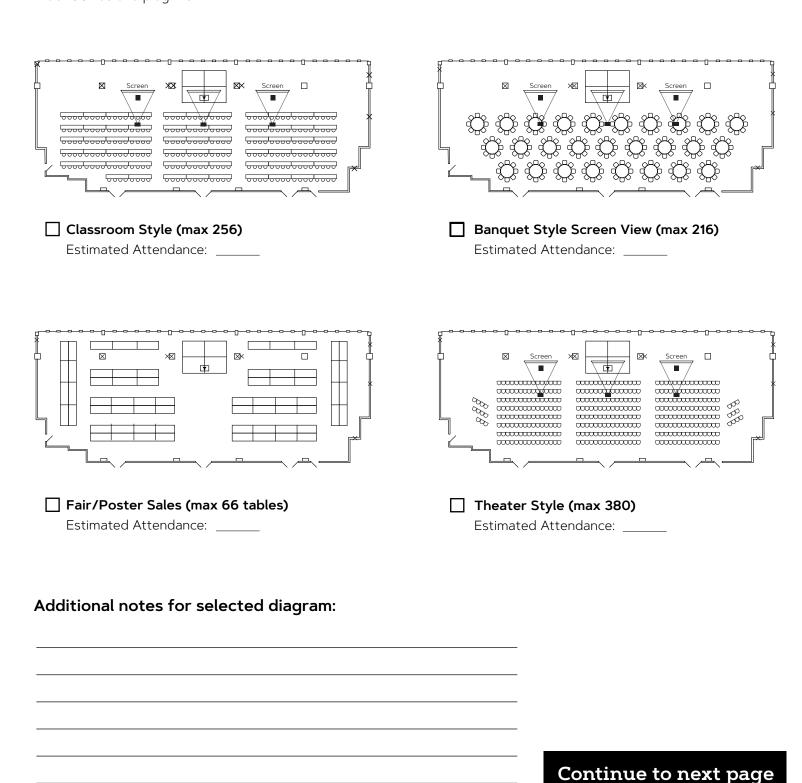

## **DIAGRAMS**

Please select only **one** room diagram from the available diagrams below.

All X's on each diagram represent where the three pronged outlets are in The Union Ballroom. Each X has two plug-ins.

All double X's on each diagram represent where the four pronged outlets are in The Union Ballroom. Each X has two plug-ins.

## **DIAGRAMS**

Please select only **one** room diagram from the available diagrams below.

All singular X's on each diagram represent where the three pronged outlets are in The Union Ballroom. Each X has two plug-ins.

All double X's on each diagram represent where the four pronged outlets are in The Union Ballroom. Each X has two plug-ins.

| Create your own (max 380) |
|---------------------------|
| Estimated Attendance:     |