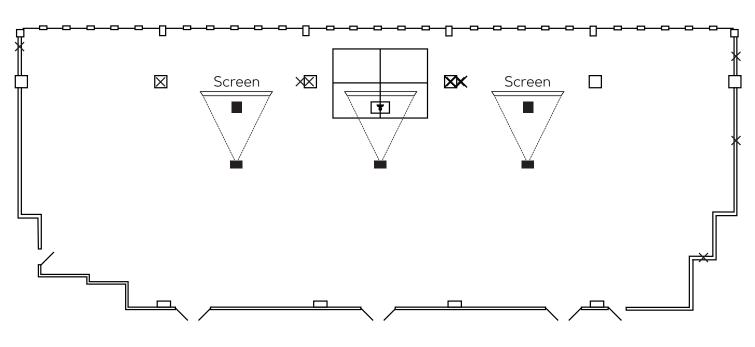

## **DIAGRAMS**

Please select only **one** room diagram from the available diagrams below.

All X's on each diagram represent where the three pronged outlets are in The Union Ballroom. Each X has two plug-ins.

All double X's on each diagram represent where the four pronged outlets are in The Union Ballroom. Each X has two plug-ins.

## **DIAGRAMS**

Please select only **one** room diagram from the available diagrams below.

All singular X's on each diagram represent where the three pronged outlets are in The Union Ballroom. Each X has two plug-ins.

All double X's on each diagram represent where the four pronged outlets are in The Union Ballroom. Each X has two plug-ins.

| Create your own (max 380) |
|---------------------------|
| Estimated Attendance:     |