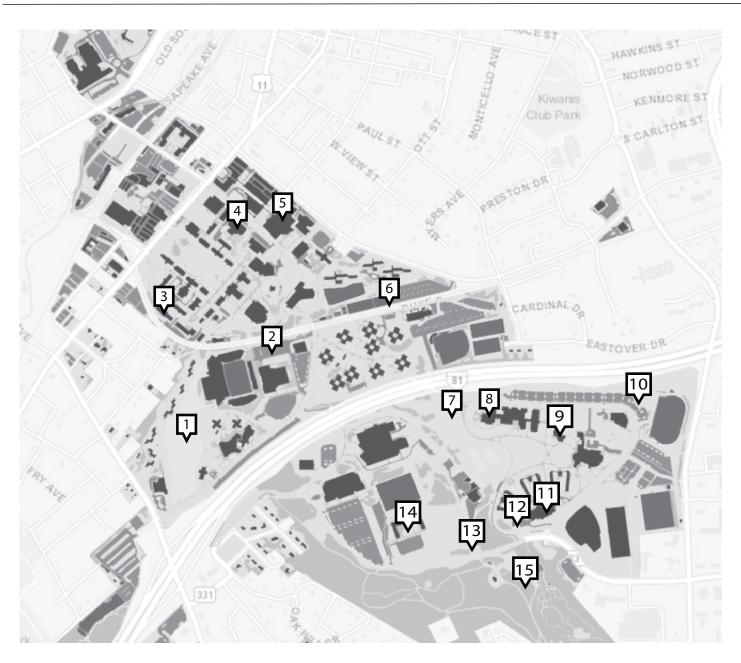

## ENVIRONMENTAL STEWARDSHIP TOUR

- 1 Newman Lake
- 2 Godwin Transit Center
- 3 Wayland Hall
- 4 John C. Wells Planetarium
- 5 Student Sucess Center
- 6 Sibert Creek Rain Garden
- 7 East Campus Hillside
- 8 ISAT-CS Patio Garden
- 9 Bioscience Building
- 10 Small Wind Training & Testing Facility
- 11 East Campus Dining Hall
- 12 Madison Garden
- 13 Land Bridge
- 14 Paul Jennings Hall
- 15 Edith J. Carrier Arboretum

Not shown on map: University Recreation Center at University Park JMU Farm

For more information about the sites on this tour, scan the QR code or visit www.jmu.edu/environmentalstewardshiptour.