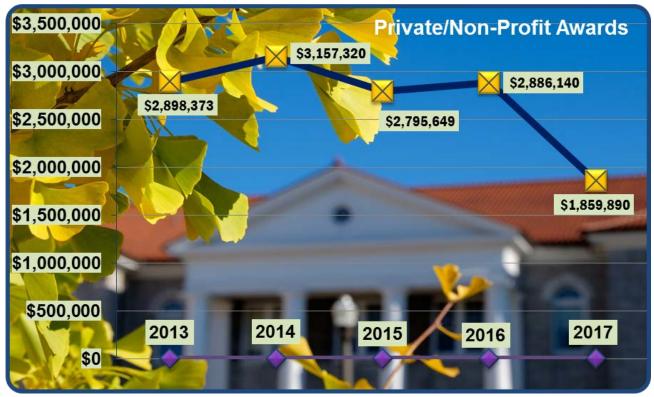

#### III. Private/Non-Profit

Private/Non-Profit agencies provided 51 awards compared to 75 awards in FY16 totaling \$1,859,890 compared to \$2,886,140 FY16. This represents 12% of total funding. This is a significant decrease (-36%) from this sector in just one year; however as mentioned earlier, this reduction is reflective of a conscious decision to remove fee for services activities from the report going forward.

Figure 4. Private/Non- Profit Funding