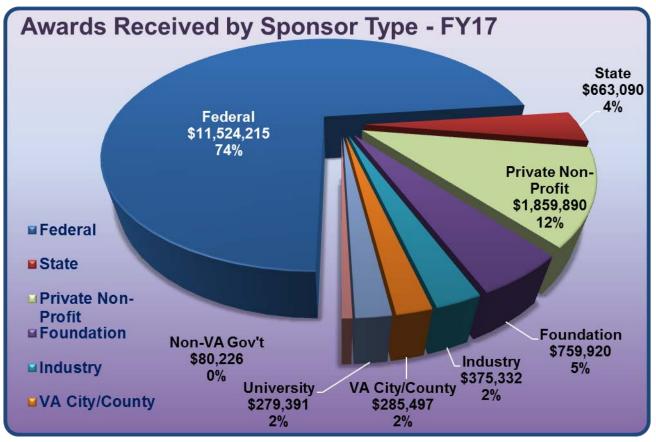

# **B.** Funding Agencies

Figure 3. Awards by Sponsor Sector

Figure 3 illustrates funding received by sponsor type in FY17 to support research, instruction, public service & outreach, instruction and many other activities at JMU. Of the 206 awards received in FY17, the majority in both number and total award amount came from the federal government either as

direct assistance or as flow-through to the University from Virginia state agencies and other universities. Increasing from last year, combined federal and state funds represented 73% vs 70% in FY16 of the overall total awards at \$11,715,094, signaling greater reliance on federal or federal pass through funding.

#### I. Federal

Awards from the federal government totaled \$11,715,0945 comprising 73% of the total amount received in FY17, or a 6% increase in federal funding from FY16. This year the US Department of Health and Human Services was the primary sponsor of funded projects in terms of total dollars at \$4,125,021, supporting 15 awards. This represents a 55% increase over FY16 and is 35% of all federal funding received.