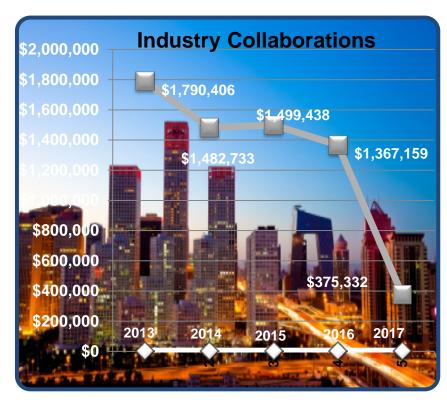

### V. Industry

Figure 6. Industry Funding

Awards from Industry sponsors decreased precipitously this year. Funding received supported 11 projects vs 19 compared to FY16. Funding from industry represents just 2% of total funding received. Though funding from the Industry sector fluctuates, entrepreneurial activity is a significant area for providing valuable experiences as principal investigators explore collaborations with their business counterparts.