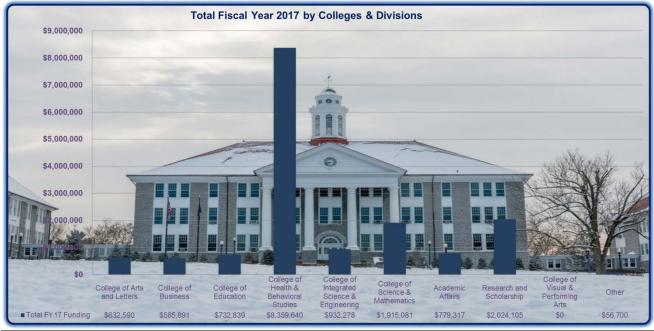

| College or Division                                                                              | Total<br>Submissions | Total<br>Awards | Total Award<br>Value | % of<br>Total |
|--------------------------------------------------------------------------------------------------|----------------------|-----------------|----------------------|---------------|
| Academic Affairs                                                                                 | 7                    | 8               | \$779,317            | 4.87%         |
| Research & Scholarship                                                                           | 29                   | 16              | \$2,024,105          | 12.64%        |
| Other: includes Administration & Finance, Access & Enrollment Management, and University Studies | 18                   | 4               | \$56,700             | 0.35%         |
| College of Arts & Letters                                                                        | 8                    | 8               | \$632,590            | 3.95%         |
| College of Science & Mathematics                                                                 | 73                   | 29              | \$1,915,081          | 11.96%        |
| College of Visual & Performing Arts                                                              | 3                    | 0               | \$0                  | 0%            |
| College of Business                                                                              | 24                   | 18              | \$585,891            | 3.66%         |
| College of Education                                                                             | 29                   | 22              | \$732,839            | 4.57%         |
| College of Health & Behavioral Studies                                                           | 93                   | 74              | \$8,359,640          | 52.19%        |
| College of Integrated Science &                                                                  | 39                   | 27              | \$932,278            | 5.81%         |
| Engineering                                                                                      |                      |                 |                      |               |
| TOTALS:                                                                                          | 323                  | 206             | \$15,660,952         | 100%          |

Table 2. Funding Statistics by College & Division

Figure 7. College and Division Funding

Figure 8. Awards by Activity Type