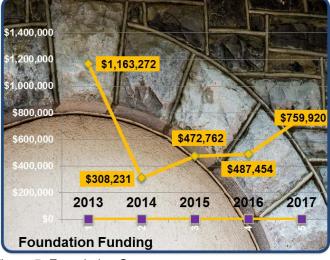

### **IV.** Foundations

Foundation sponsorship sharply increased 56% this year at \$759,920 compared to \$487,454 in FY16. This year, the university received awards from a diverse range of foundations, including the Carnegie Foundation for the Advancement of Teaching, Wenner-Gren Foundation for Anthropological Research, the Virginia Foundation for the Humanities, the Jessie Ball duPont Fund, the Claude Moore Charitable Foundation, the Partners of the Americas Foundation, and the Learning by Giving Foundation. The largest foundation grant was for a mixed delivery pre-school grant for \$242,082 from The Virginia Early Childhood Foundation.

| FISCAL<br>YEAR | FOUNDATION<br>AWARDS |
|----------------|----------------------|
| 2012           | 25                   |
| 2013           | 19                   |
| 2314           | 19                   |
| 2015           | 25                   |
| 2016           | 23                   |
| 2017           | 25                   |

Table 1. Foundation 6-year Funding

Figure 5. Foundation Support