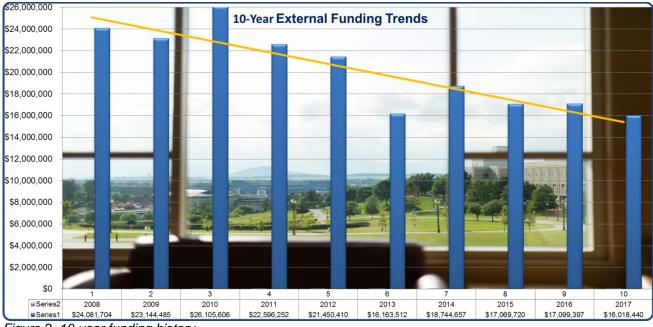

Figure 1. 5-year proposal and award volume

Office of Sponsored Programs Annual Report: Fiscal Year 2017

Figure 2. 10-year funding history

Both proposals submitted and awards received decreased slightly compared to the prior year, but on a positive note, awards received were larger on average. Funding applications submitted were 323 vs. 340 in FY16 while awards decreased from 230 to 206 in FY17. Actual dollars received in FY17 was down \$16,018,440 compared to \$17,099,397 in FY16. While this appears to be a major degradation of funding in one fiscal year, it is very important to note that during this year a concerted effort was made to remove distorting factors and project funds not related to sponsored activities from the award portfolio. For example, a long-running software license valued at \$1.2 million was dropped from these totals as well as funding related to unrelated business income (\$804,500), which originated as a sponsored program many years ago but has since turned into a fee for service activity. Controlling for these excluded projects, the total funding received during the period 7/01/2016 - 6/20/2017 was actually ahead of FY16's totals by \$886,333.