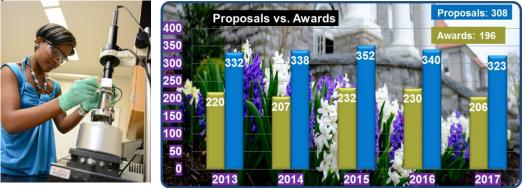

JMU faculty, students, and staff submitted an amazing array of funding applications, many interdisciplinary in focus or involving collaborations with outside organizations. Again, our investigators achieved an impressive 64% funding success rate. The following charts reflect the volume of proposals and awards during the previous five-year period and funding trends over 10 years.

Figure 1. 5-year proposal and award volume

Office of Sponsored Programs Annual Report: Fiscal Year 2017

Figure 2. 10-year funding history

Both proposals submitted and awards received decreased slightly compared to the prior year, but on a positive note, awards received were larger on average. Funding applications submitted were 323 vs. 340 in FY16 while awards decreased from 230 to 206 in FY17. Actual dollars received in FY17 was down \$16,018,440 compared to \$17,099,397 in FY16. While this appears to be a major degradation of funding in one fiscal year, it is very important to note that during this year a concerted effort was made to remove distorting factors and project funds not related to sponsored activities from the award portfolio. For example, a long-running software license valued at \$1.2 million was dropped from these totals as well as funding related to unrelated business income (\$804,500), which originated as a sponsored program many years ago but has since turned into a fee for service activity. Controlling for these excluded projects, the total funding received during the period 7/01/2016 - 6/20/2017 was actually ahead of FY16's totals by \$886,333.