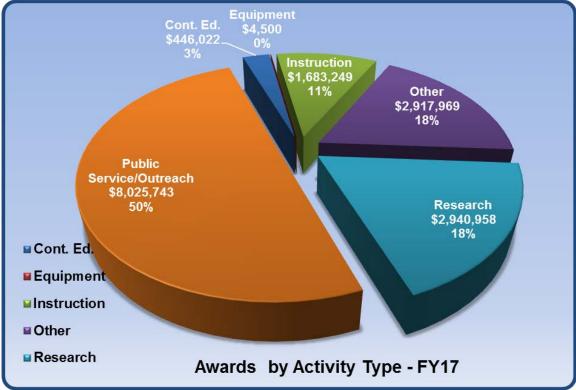

Table 2. Funding Statistics by College & Division

Figure 7. College and Division Funding

Figure 8. Awards by Activity Type

# D. Awards by Activity Type

Funding received is categorized by predominate activity type. Again, this year **Public Service & Outreach** represents the most robust area of funding with 79 awards. **Research** activity involves 52 projects. **Instruction** represents 16 projects. **Other** types of activity represent 43 projects. **Continuing Education** comprises 5 projects and **Equipment**, 1 project.