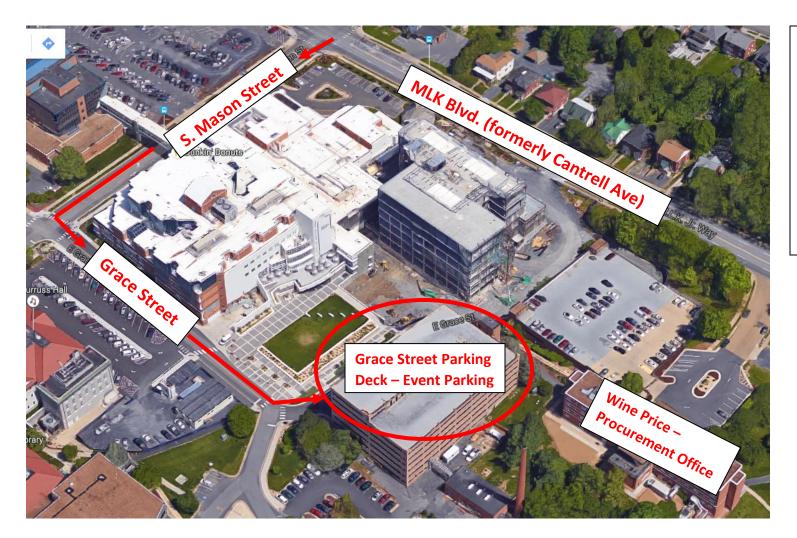

Grace Street Parking Deck 258 East Grace Street Harrisonburg, VA

See Map on Page 2 for view from deck to Warren Hall.

All regulations for JMU students, faculty and staff will remain in effect and must park in lots appropriate for their permit.

Guests must park in the Grace Street Parking Deck to avoid citations. Regular enforcement will continue in other lots. Guests are *prohibited* from parking in specialty spaces such as service vehicle, handicap (w/o proper permit), expired time spaces, or fire lanes.