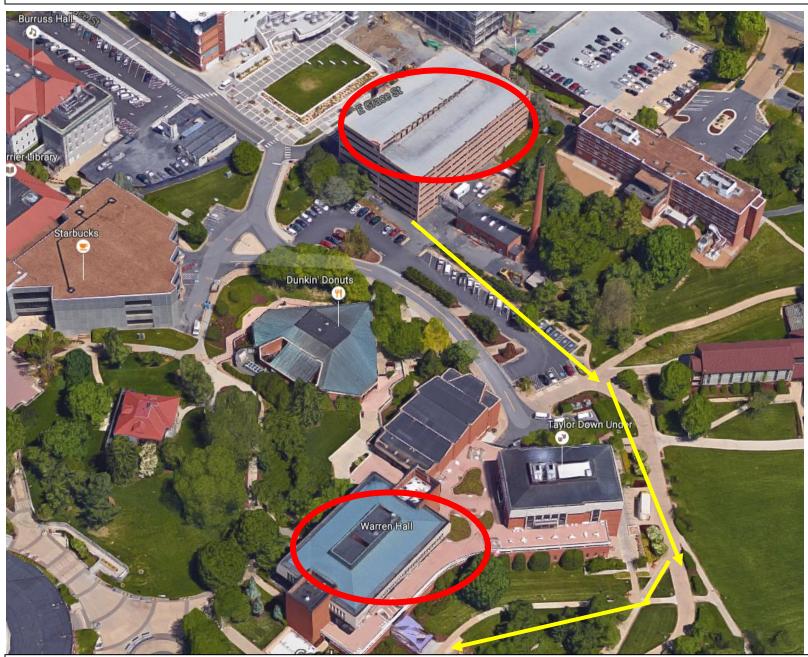

Grace Street Parking Deck for Event Parking. Exit parking deck and follow arrows to Warren Hall.

Warren Hall. Take elevator or stairs to the 5<sup>th</sup> floor to the Madison Union Ballroom.