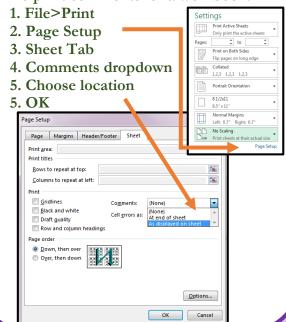

### X Print Comments

To print comments for a workbook:

Find us on Facebook

James Madison University Information Technology Training