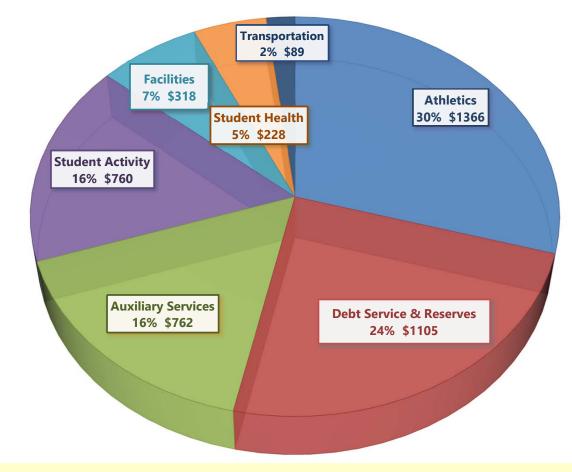

## **EXPENDED AUXILIARY COMPREHENSIVE FEE BREAKDOWN FOR FY18**

The James Madison University Board of Visitors approves one comprehensive fee. The fees shown above represent an allocation of the comprehensive fee (\$4,628) based on expenditure budgets for FY 2018, not individual fees.

Note: This pie graph distribution is reported on <u>Appendix D-2: Full-Time Undergraduate Mandatory Non-Educational and General Fees by Fee Item</u> on the SCHEV website

Note: Distribution by program is reported on <u>Appendix D-1: Full-Time Undergraduate Mandatory Non-Educational and General Fees by Program</u>. Intercollegiate Athletics program fee total is \$2031. This figure represents an allocation of the comprehensive fee based on all program expenditures for Athletics.